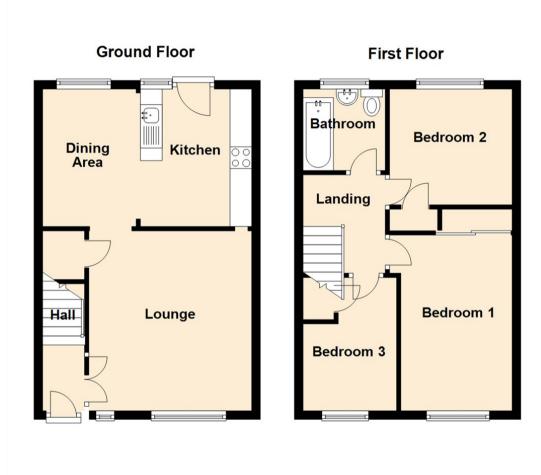

Internally the property briefly comprises to the ground floor: - entrance lobby, spacious lounge, dining area and kitchen with fitted units and patio door access to the rear. To the first floor there are three bedrooms, and a modern family bathroom WC. The property further benefits from double glazing.

## Tenure

The agent understands the property to be freehold. However, this should be confirmed with a licenced legal representative.

Council Tax band \*B\*.

Lounge 13'6" x 12'7" (4.13 x 3.84)

Dining Room 10'4" x 8'3" (3.16 x 2.52)

Kitchen 10'4" x 7'2" (3.16 x 2.19)

Bedroom One 15'8" x 9'4" (4.78 x 2.85)

Bedroom Two 11'1" x 9'4" (3.40 x 2.86)

Bedroom Three 10'8" x 6'9" (3.27 x 2.06)