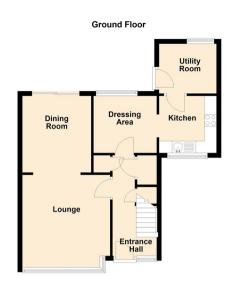

Internally, the accommodation briefly comprises to the ground floor:entrance hallway with storage, lounge with bay window that leads to the dining room, which opens to the rear garden via sliding doors, well-appointed kitchen with top and floor units, adjoining utility space with further garden access and a handy ground floor WC. Off the landing to the first floor, you are presented with three good-sized bedrooms, storage area and a family bathroom WC. Externally, there are gardens to the front, side and rear. There is also off-street parking for multiple vehicles via gated driveway.

## Tenure

The agent understands the property to be freehold. However, this should be confirmed with a licenced legal representative.

Council Tax band \*C\*

First Floor

Bathroom

Landing

Storage

Bedroom 3

Lounge 13'11" x 12'6" (4.25 x 3.83) Kitchen 18'4" x 8'0" (5.6 x 2.44) Dining Room 11'2" x 9'4" (3.42 x 2.87) Bedroom One 10'4" x 9'8" (3.16 x 2.96) Bedroom Two 11'4" x 8'8" (3.46 x 2.65) Bedroom Three 10'9" x 8'0" (3.29 x 2.45)