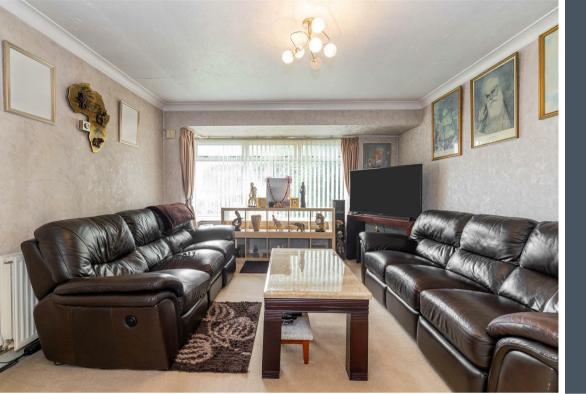

Internally, the accommodation briefly comprises to the ground floor:entrance hallway with storage, lounge with bay window that leads to the dining room, which opens to the rear garden via sliding doors, well-appointed kitchen with top and floor units, adjoining utility space with further garden access and a handy ground floor WC. Off the landing to the first floor, you are presented with three good-sized bedrooms, storage area and a family bathroom WC. Externally, there are gardens to the front, side and rear. There is also off-street parking for multiple vehicles via gated driveway.

Lounge 13'11" x 12'6" (4.25 x 3.83) Kitchen 18'4" x 8'0" (5.6 x 2.44) Dining Room 11'2" x 9'4" (3.42 x 2.87) Bedroom One 10'4" x 9'8" (3.16 x 2.96) Bedroom Two 11'4" x 8'8" (3.46 x 2.65) Bedroom Three 10'9" x 8'0" (3.29 x 2.45)