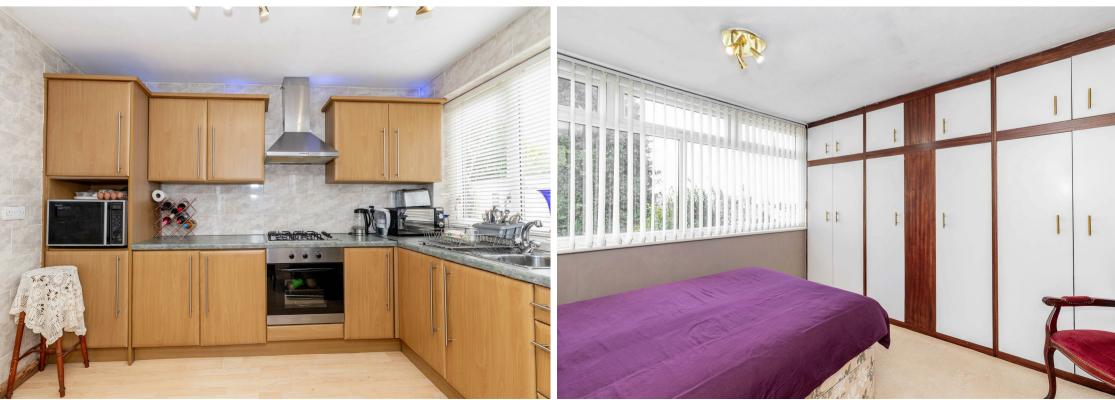

Internally, the accommodation briefly comprises to the ground floor:entrance hallway with storage, lounge with bay window that leads to the dining room, which opens to the rear garden via sliding doors, well-appointed kitchen with top and floor units, adjoining utility space with further garden access and a handy ground floor WC. Off the landing to the first floor, you are presented with three good-sized bedrooms, storage area and a family bathroom WC. Externally, there are gardens to the front, side and rear. There is also off-street parking for multiple vehicles via gated driveway.

Lounge 13'11" x 12'6" (4.25 x 3.83) Kitchen 18'4" x 8'0" (5.6 x 2.44) Dining Room 11'2" x 9'4" (3.42 x 2.87) Bedroom One 10'4" x 9'8" (3.16 x 2.96) Bedroom Two 11'4" x 8'8" (3.46 x 2.65) Bedroom Three 10'9" x 8'0" (3.29 x 2.45)