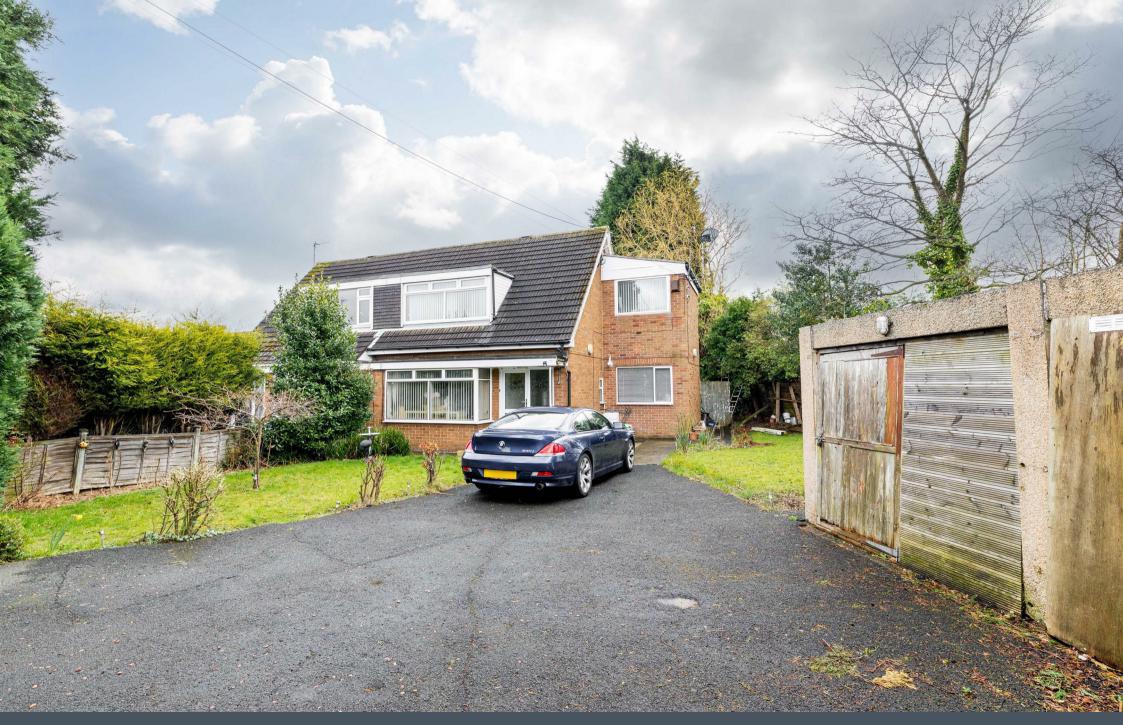

## SEMI-DETACHED HOME | THREE BEDROOMS | TWO RECEPTION ROOMS

Jan Forster Estates welcome to the market this well-presented semidetached home, positioned on Warrington Road in Fawdon.

The property benefits from a wealth of local amenities on its doorstep including schools, shops, supermarkets and leisure facilities, with further amenities easily accessed in Gosforth and Newcastle via the nearby metro station, bus routes and the A1 motorway.

Internally, the accommodation briefly comprises to the ground floor:entrance hallway with storage, lounge with bay window that leads to the dining room, which opens to the rear garden via sliding doors, well-appointed kitchen with top and floor units, adjoining utility space with further garden access and a handy ground floor WC. Off the landing to the first floor, you are presented with three good-sized bedrooms, storage area and a family bathroom WC. Externally, there are gardens to the front, side and rear. There is also off-street parking for multiple vehicles via gated driveway.