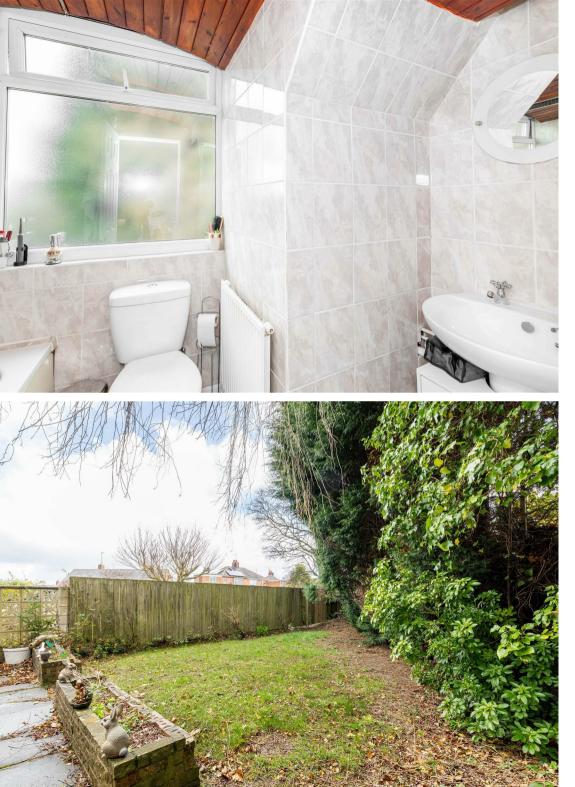

Internally, the accommodation briefly comprises to the ground floor:entrance hallway with storage, lounge with bay window that leads to the dining room, which opens to the rear garden via sliding doors, well-appointed kitchen with top and floor units, adjoining utility space with further garden access and a handy ground floor WC. Off the landing to the first floor, you are presented with three good-sized bedrooms, storage area and a family bathroom WC. Externally, there are gardens to the front, side and rear. There is also off-street parking for multiple vehicles via gated driveway.