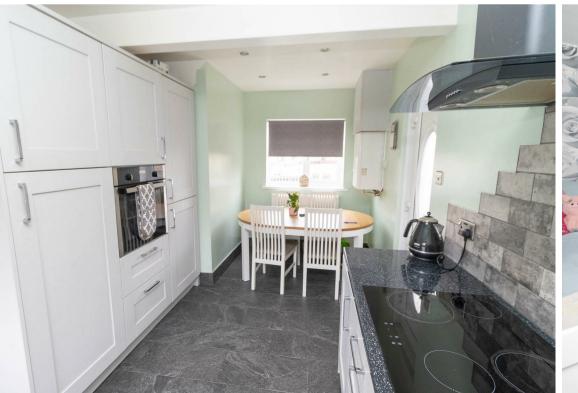

Internally briefly comprises to the ground floor:- entrance hall, spacious lounge with bay window, modern kitchen dining room with wall and floor units and side access to the garden. To the first floor there are two double bedrooms and a family bathroom WC with an overhead shower. Further benefits include gas central heating and double glazing. Externally there are generous lawned gardens to both the front and rear.

www.janforsterestates.com

Lounge 10'2" x 16'8" (3.10 x 5.09) Kitchen 12'0" x 16'8" (3.68 x 5.09)

Bedroom One 10'2" x 16'8" (3.10 x 5.09)

Bedroom Two 8'11" x 9'5" (2.72 x 2.89)

| Gosforth                   | 0191 236 2070 |
|----------------------------|---------------|
| High Heaton                | 0191 270 1122 |
| Tynemouth                  | 0191 257 2000 |
| Property Management Centre | 0191 236 2680 |