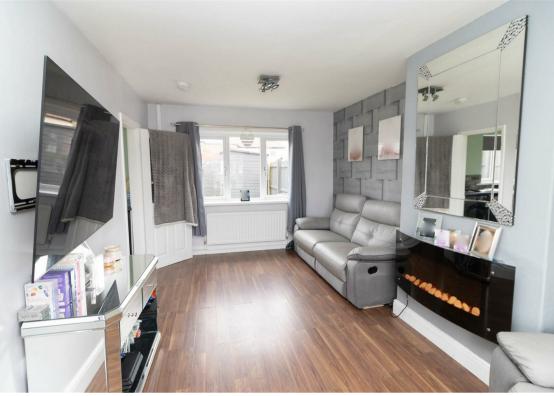

Internally briefly comprises to the ground floor:- entrance hall, spacious lounge with bay window, modern kitchen dining room with wall and floor units and side access to the garden. To the first floor there are two double bedrooms and a family bathroom WC with an overhead shower. Further benefits include gas central heating and double glazing. Externally there are generous lawned gardens to both the front and rear.

www.janforsterestates.com

Lounge 10'2" x 16'8" (3.10 x 5.09) Kitchen 12'0" x 16'8" (3.68 x 5.09)

Bedroom One 10'2" x 16'8" (3.10 x 5.09)

Bedroom Two 8'11" x 9'5" (2.72 x 2.89)

| Gosforth                   | 0191 236 2070 |
|----------------------------|---------------|
| High Heaton                | 0191 270 1122 |
| Tynemouth                  | 0191 257 2000 |
| Property Management Centre | 0191 236 2680 |