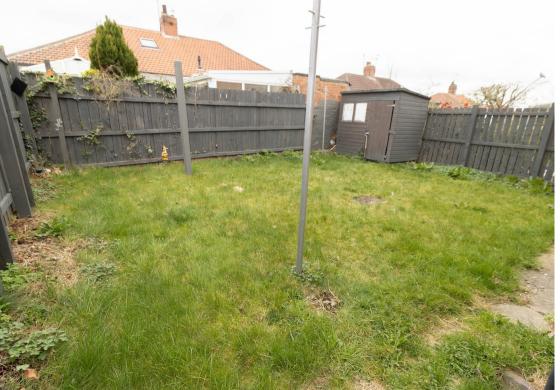

Internally briefly comprises to the ground floor:- entrance hall, spacious lounge with bay window, modern kitchen dining room with wall and floor units and side access to the garden. To the first floor there are two double bedrooms and a family bathroom WC with an overhead shower. Further benefits include gas central heating and double glazing. Externally there are generous lawned gardens to both the front and rear.