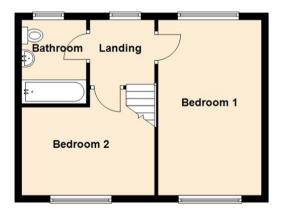

Internally briefly comprises to the ground floor:- entrance hall, spacious lounge with bay window, modern kitchen dining room with wall and floor units and side access to the garden. To the first floor there are two double bedrooms and a family bathroom WC with an overhead shower. Further benefits include gas central heating and double glazing. Externally there are generous lawned gardens to both the front and rear.

www.janforsterestates.com

Lounge 10'2" x 16'8" (3.10 x 5.09) Kitchen 12'0" x 16'8" (3.68 x 5.09)

Bedroom One 10'2" x 16'8" (3.10 x 5.09)

Bedroom Two 8'11" x 9'5" (2.72 x 2.89)

| Gosforth                   | 0191 236 2070 |
|----------------------------|---------------|
| High Heaton                | 0191 270 1122 |
| Tynemouth                  | 0191 257 2000 |
| Property Management Centre | 0191 236 2680 |