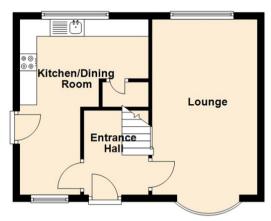

Internally briefly comprises to the ground floor:- entrance hall, spacious lounge with bay window, modern kitchen dining room with wall and floor units and side access to the garden. To the first floor there are two double bedrooms and a family bathroom WC with an overhead shower. Further benefits include gas central heating and double glazing. Externally there are generous lawned gardens to both the front and rear.

www.janforsterestates.com

Lounge 10'2" x 16'8" (3.10 x 5.09) Kitchen 12'0" x 16'8" (3.68 x 5.09)

Bedroom One 10'2" x 16'8" (3.10 x 5.09)

Bedroom Two 8'11" x 9'5" (2.72 x 2.89)

| Gosforth                   | 0191 236 2070 |
|----------------------------|---------------|
| High Heaton                | 0191 270 1122 |
| Tynemouth                  | 0191 257 2000 |
| Property Management Centre | 0191 236 2680 |