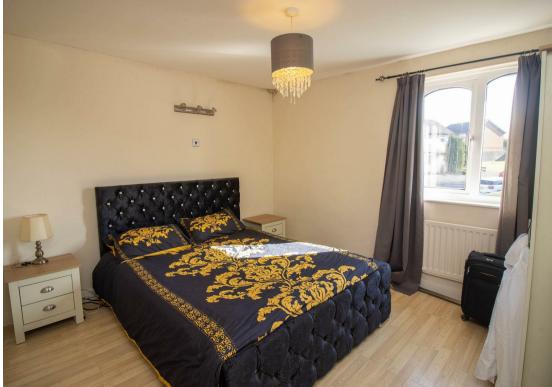

Internally the property briefly comprises: - entrance lobby, spacious open plan lounge and kitchen-with fitted wall and floor units and access to the rear garden. To the first floor, there are two good-sized bedrooms and a family bathroom WC with shower over the bath. The property further benefits from gas central heating and double glazing.

Lounge 18'0" x 11'8" (5.50 x 3.56)

Kitchen 8'3" x 11'7" (2.53 x 3.55)

Bedroom One 10'0" x 11'8" (3.06 x 3.57)

Bedroom Two 8'3" x 11'8" (2.53 x 3.56)

 Gosforth
 0191 236 2070

 High Heaton
 0191 270 1122

 Tynemouth
 0191 257 2000