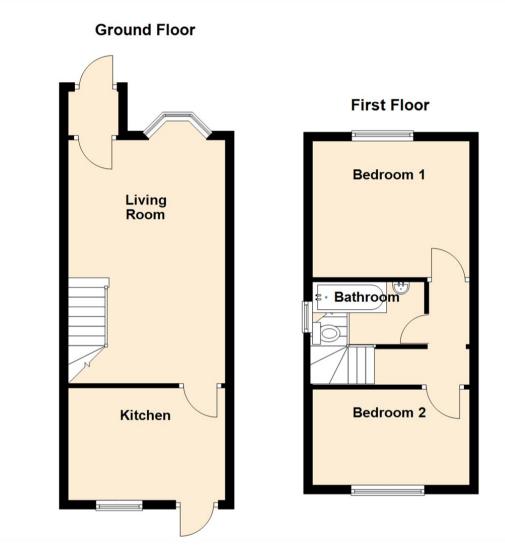

Internally the property briefly comprises: - entrance lobby, spacious open plan lounge and kitchen-with fitted wall and floor units and access to the rear garden. To the first floor, there are two good-sized bedrooms and a family bathroom WC with shower over the bath. The property further benefits from gas central heating and double glazing.

Lounge 18'0" x 11'8" (5.50 x 3.56)

Kitchen 8'3" x 11'7" (2.53 x 3.55)

Bedroom One 10'0" x 11'8" (3.06 x 3.57)

Bedroom Two 8'3" x 11'8" (2.53 x 3.56)

 Gosforth
 0191 236 2070

 High Heaton
 0191 270 1122

 Tynemouth
 0191 257 2000