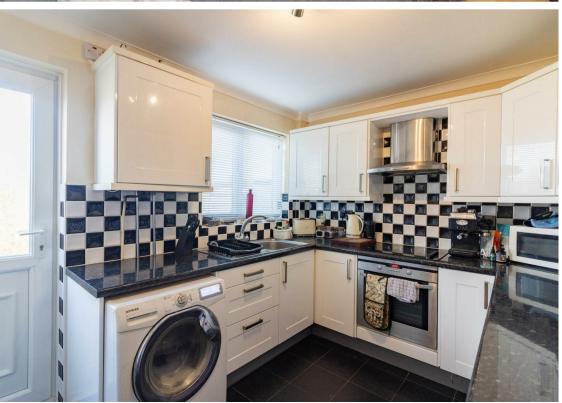

Internally the property briefly comprises: - entrance lobby, spacious open plan lounge and kitchen-with fitted wall and floor units and access to the rear garden. To the first floor, there are two good-sized bedrooms and a family bathroom WC with shower over the bath. The property further benefits from gas central heating and double glazing.

Lounge 18'0" x 11'8" (5.50 x 3.56)

Kitchen 8'3" x 11'7" (2.53 x 3.55)

Bedroom One 10'0" x 11'8" (3.06 x 3.57)

Bedroom Two 8'3" x 11'8" (2.53 x 3.56)

 Gosforth
 0191 236 2070

 High Heaton
 0191 270 1122

 Tynemouth
 0191 257 2000