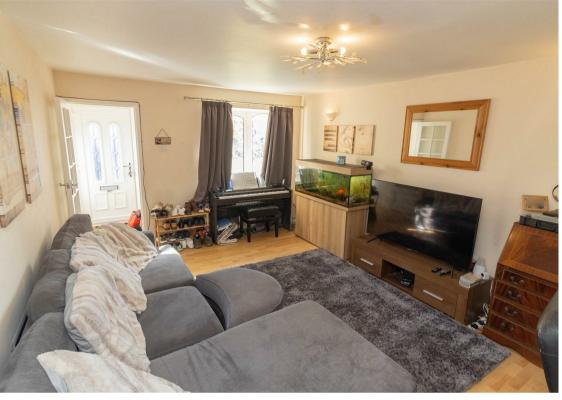

Internally the property briefly comprises: - entrance lobby, spacious open plan lounge and kitchen-with fitted wall and floor units and access to the rear garden. To the first floor, there are two good-sized bedrooms and a family bathroom WC with shower over the bath. The property further benefits from gas central heating and double glazing.

Lounge 18'0" x 11'8" (5.50 x 3.56)

Kitchen 8'3" x 11'7" (2.53 x 3.55)

Bedroom One 10'0" x 11'8" (3.06 x 3.57)

Bedroom Two 8'3" x 11'8" (2.53 x 3.56)

 Gosforth
 0191 236 2070

 High Heaton
 0191 270 1122

 Tynemouth
 0191 257 2000