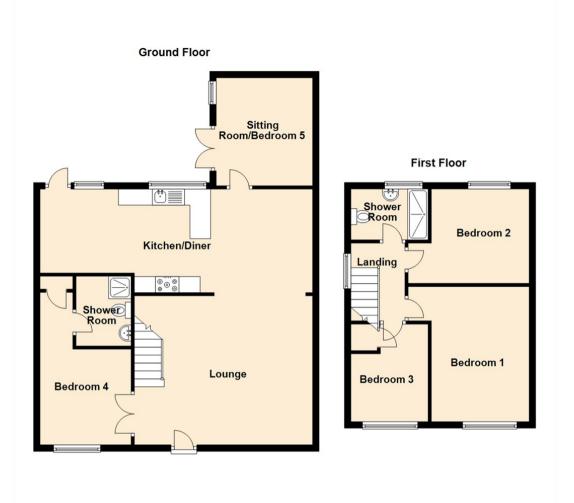

Internally the property briefly comprises to the ground floor: - entrance into the open plan lounge/dining room and kitchen with fitted units and complementing work surfaces. Double doors lead into the fourth bedroom with and en suite, and there is also a sitting room that could be utilised as a fifth bedroom with French doors leading to the garden. Off the landing, to the first floor, there are three good-sized bedrooms and three-piece family shower room with WC.

## Tenure

The agent understands the property to be freehold. However, this should be confirmed with a licensed legal representative.

Council Tax band \*D\*.

Lounge 14'7" x 17'11" (4.47 x 5.48 ) Kitchen Dining Room 10'5" x 27'2" (3.20 x 8.30) Bedroom Four 9'8" x 7'11" (2.97 x 2.42) Sitting Room/Bedroom Five 7'7" x 15'2" (2.33 x 4.64) Bedroom One 8'6" x 9'1" (2.60 x 2.78 ) Bedroom Two 12'7" x 9'6" (3.85 x 2.92) Bedroom Three 9'8" x 8'1" (2.95 x 2.47)