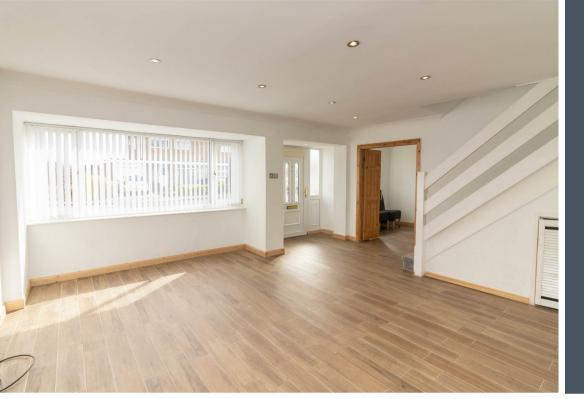

Internally the property briefly comprises to the ground floor: - entrance into the open plan lounge/dining room and kitchen with fitted units and complementing work surfaces. Double doors lead into the fourth bedroom with and en suite, and there is also a sitting room that could be utilised as a fifth bedroom with French doors leading to the garden. Off the landing, to the first floor, there are three good-sized bedrooms and three-piece family shower room with WC.