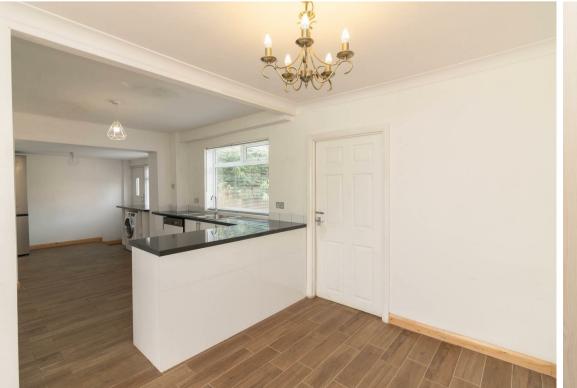

Internally the property briefly comprises to the ground floor: - entrance into the open plan lounge/dining room and kitchen with fitted units and complementing work surfaces. Double doors lead into the fourth bedroom with and en suite, and there is also a sitting room that could be utilised as a fifth bedroom with French doors leading to the garden. Off the landing, to the first floor, there are three good-sized bedrooms and three-piece family shower room with WC.