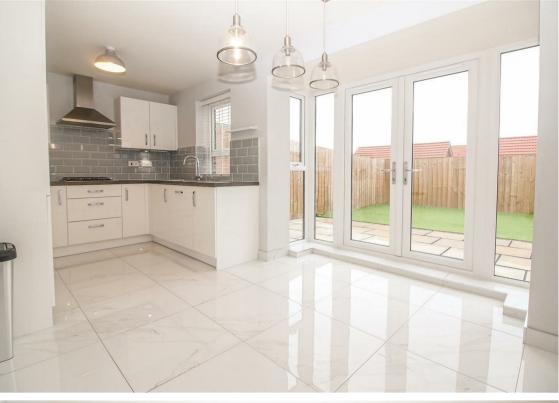

With significant upgrades from new, the property briefly comprises:entrance hall, lounge with feature bay window and under stair store, 17ft kitchen diner with floor and wall units as well as French doors leading to the rear garden, utility room, and a ground floor WC.