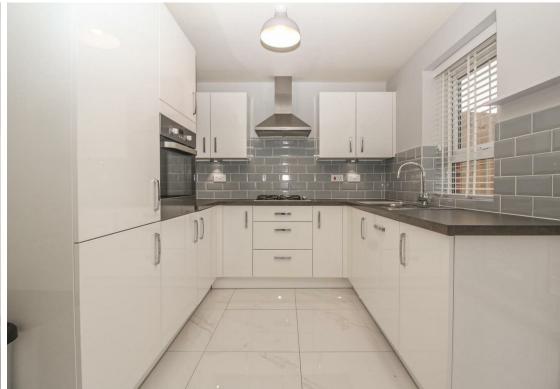

With significant upgrades from new, the property briefly comprises:entrance hall, lounge with feature bay window and under stair store, 17ft kitchen diner with floor and wall units as well as French doors leading to the rear garden, utility room, and a ground floor WC.