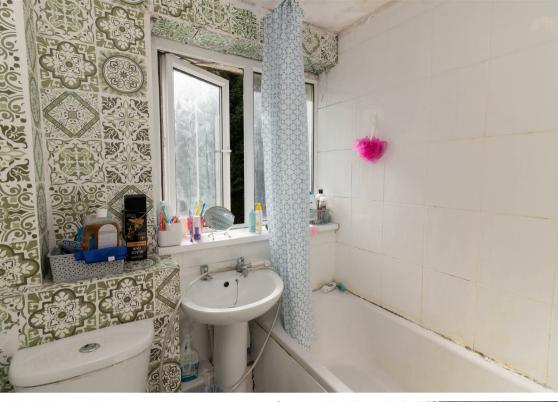

The property briefly comprises to the ground floor: - entrance hallway, bright and airy lounge with open plan staircase, and a kitchen dining room with wall and floor units and patio doors out to the garden. To the first floor there are three bedrooms, two with built-in storage and there is a family bathroom WC with shower over the bath. The property further benefits from gas central heating and double glazing.