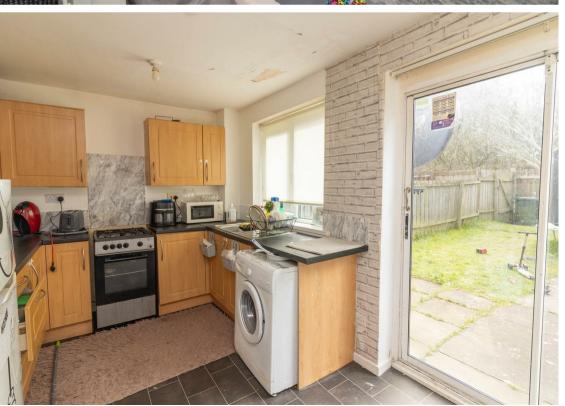

The property briefly comprises to the ground floor: - entrance hallway, bright and airy lounge with open plan staircase, and a kitchen dining room with wall and floor units and patio doors out to the garden. To the first floor there are three bedrooms, two with built-in storage and there is a family bathroom WC with shower over the bath. The property further benefits from gas central heating and double glazing.

Externally there is an easy to maintain garden to the front and a garden to the rear with a patio and lawn.

We anticipate an extremely high level of viewings on this property, to arrange yours please call 0191 236 2070.