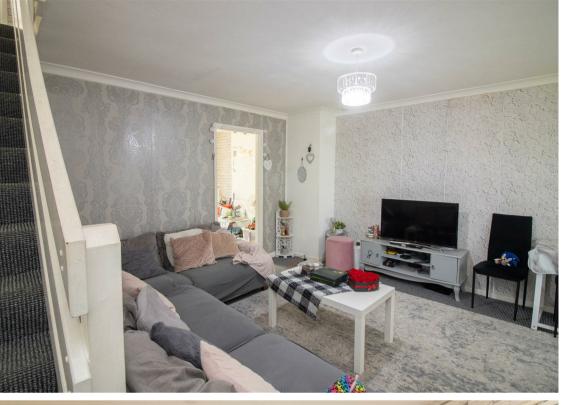

The property briefly comprises to the ground floor: - entrance hallway, bright and airy lounge with open plan staircase, and a kitchen dining room with wall and floor units and patio doors out to the garden. To the first floor there are three bedrooms, two with built-in storage and there is a family bathroom WC with shower over the bath. The property further benefits from gas central heating and double glazing.