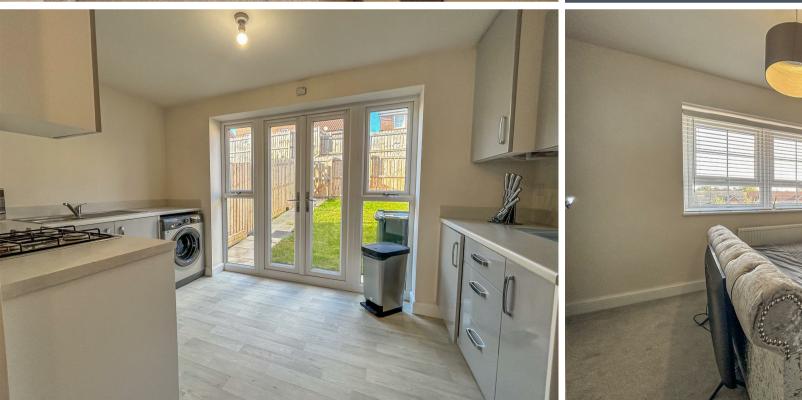

The property briefly comprises:- entrance hall, lounge, kitchen-diner with floor and wall units, under stair store and French doors opening onto the rear garden, as well as a ground floor WC. Off the landing to the first floor, you are presented with two generous bedrooms, both spanning the width of the property, and the the three piece-family bathroom with shower over the bath.

## Kitchen/Breakfast Room

**Ground Floor** 

**First Floor** 