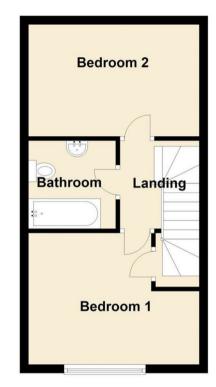

The property briefly comprises:- entrance hall, lounge, kitchen-diner with floor and wall units, under stair store and French doors opening onto the rear garden, as well as a ground floor WC. Off the landing to the first floor, you are presented with two generous bedrooms, both spanning the width of the property, and the the three piece-family bathroom with shower over the bath.

## Kitchen/Breakfast Room

**Ground Floor** 

**First Floor** 