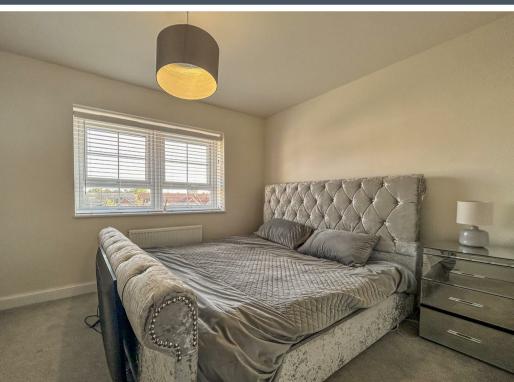

The property briefly comprises:- entrance hall, lounge, kitchen-diner with floor and wall units, under stair store and French doors opening onto the rear garden, as well as a ground floor WC. Off the landing to the first floor, you are presented with two generous bedrooms, both spanning the width of the property, and the the three piece-family bathroom with shower over the bath.