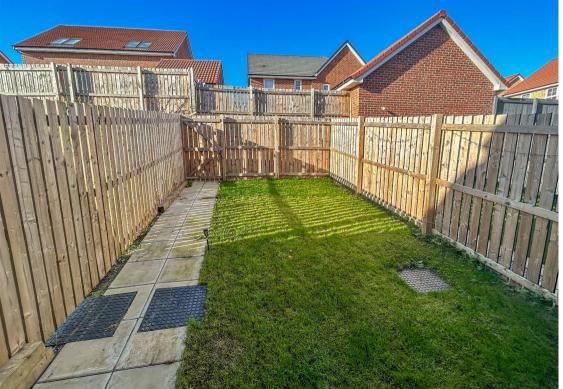

Externally, there is a small, easy to maintain town garden to the front with a driveway offering off-street parking. To the rear, there is an enclosed garden with a patio area- ideal for entertaining during those warm summer nights.