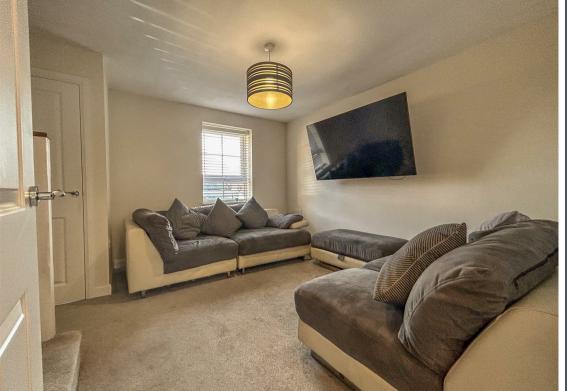

The property briefly comprises:- entrance hall, lounge, kitchen-diner with floor and wall units, under stair store and French doors opening onto the rear garden, as well as a ground floor WC. Off the landing to the first floor, you are presented with two generous bedrooms, both spanning the width of the property, and the the three piece-family bathroom with shower over the bath.