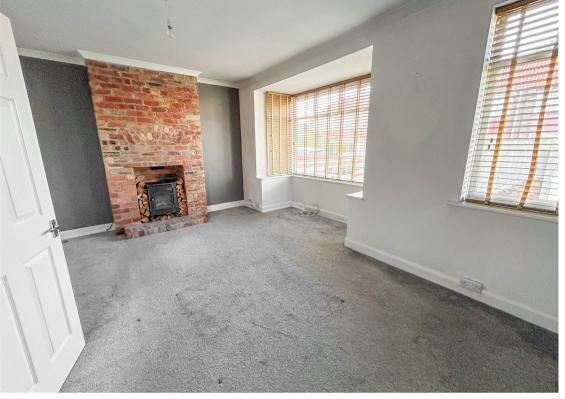

Briefly comprising to the ground floor: entrance hallway, generous lounge-diner with feature brick fire place, kitchen, two bedrooms and a modern three-piece family bathroom WC with shower over the bath. Externally, there is a garage and a driveway, as well as a lovely front-side garden.