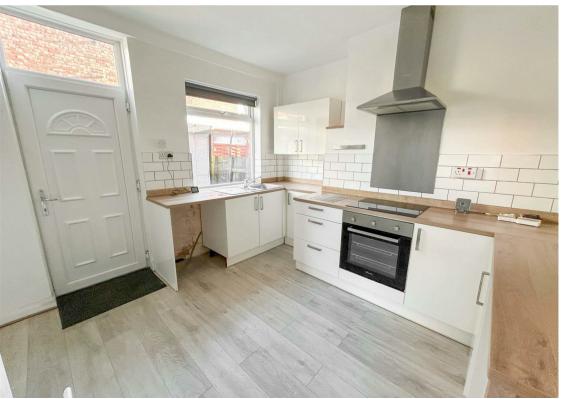

Briefly comprising to the ground floor: entrance hallway, generous lounge-diner with feature brick fire place, kitchen, two bedrooms and a modern three-piece family bathroom WC with shower over the bath. Externally, there is a garage and a driveway, as well as a lovely front-side garden.