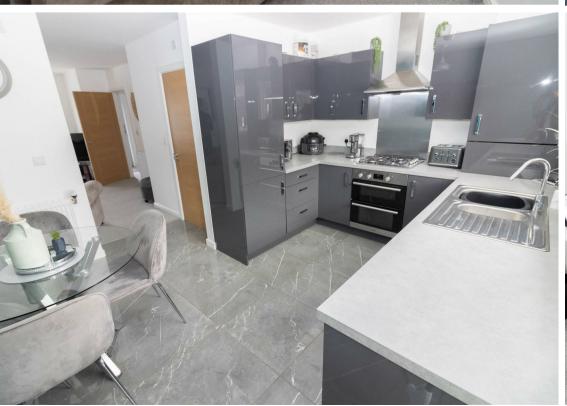

The property has modern décor throughout and briefly comprises to the ground floor: - entrance hallway, lounge with a ground floor WC and a kitchen with fitted units, integrated oven and hob and access to the rear garden. To the first floor there are two double bedrooms, the main with a Juliet balcony and bedroom two with fitted wardrobes, and there is a modern family bathroom WC with shower over the bath. The property further benefits from gas central heating and double glazing.

## Tenure

The agent understands the property to be freehold. However, this should be confirmed with a licenced legal representative.

Council Tax band \*B\*

Living Room 9'10" x 16'9" (3.00 x 5.13)

Kitchen 11'8" x 13'3" (3.56 x 4.04)