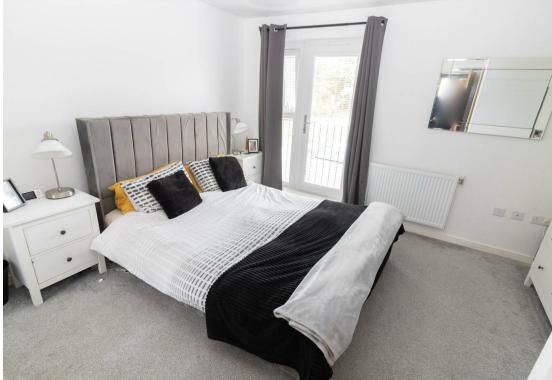

The property has modern décor throughout and briefly comprises to the ground floor: - entrance hallway, lounge with a ground floor WC and a kitchen with fitted units, integrated oven and hob and access to the rear garden. To the first floor there are two double bedrooms, the main with a Juliet balcony and bedroom two with fitted wardrobes, and there is a modern family bathroom WC with shower over the bath. The property further benefits from gas central heating and double glazing.

Bedroom One 13'2" x 12'7" (4.03 x 3.85)

Bedroom Two 8'3" x 9'10" (2.54 x 3.00)