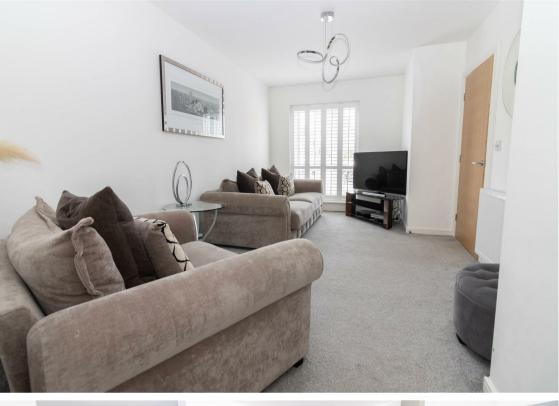

The property has modern décor throughout and briefly comprises to the ground floor: - entrance hallway, lounge with a ground floor WC and a kitchen with fitted units, integrated oven and hob and access to the rear garden. To the first floor there are two double bedrooms, the main with a Juliet balcony and bedroom two with fitted wardrobes, and there is a modern family bathroom WC with shower over the bath. The property further benefits from gas central heating and double glazing.

## Tenure

The agent understands the property to be freehold. However, this should be confirmed with a licenced legal representative.

Council Tax band \*B\*

Living Room 9'10" x 16'9" (3.00 x 5.13)

Kitchen 11'8" x 13'3" (3.56 x 4.04)