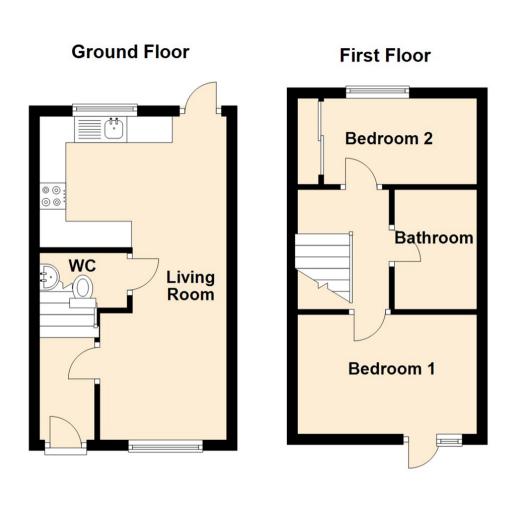

The property has modern décor throughout and briefly comprises to the ground floor: - entrance hallway, lounge with a ground floor WC and a kitchen with fitted units, integrated oven and hob and access to the rear garden. To the first floor there are two double bedrooms, the main with a Juliet balcony and bedroom two with fitted wardrobes, and there is a modern family bathroom WC with shower over the bath. The property further benefits from gas central heating and double glazing.

## Tenure

The agent understands the property to be freehold. However, this should be confirmed with a licenced legal representative.

Council Tax band \*B\*

Living Room 9'10" x 16'9" (3.00 x 5.13)

Kitchen 11'8" x 13'3" (3.56 x 4.04)

Bedroom One 13'2" x 12'7" (4.03 x 3.85)

Bedroom Two 8'3" x 9'10" (2.54 x 3.00)