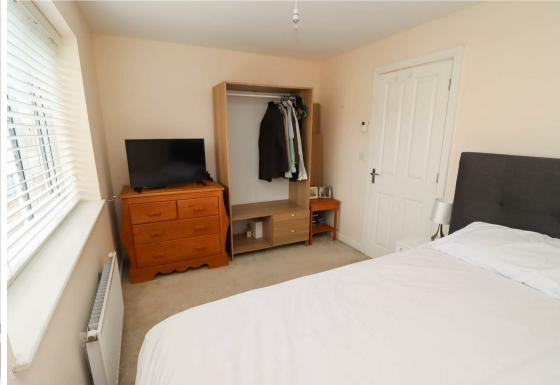

Internally the property briefly comprises to the ground floor: - entrance lobby, open plan living room, and a modern, fitted dining kitchen with French doors to the rear. To the first floor there are two bedrooms and a family bathroom WC with shower over the bath. Further benefits include gas central heating and double glazing.

Bedroom One 12'5" x 9'5" (3.81 x 2.89)

Bedroom Two 11'10" x 7'7" (3.61 x 2.32)