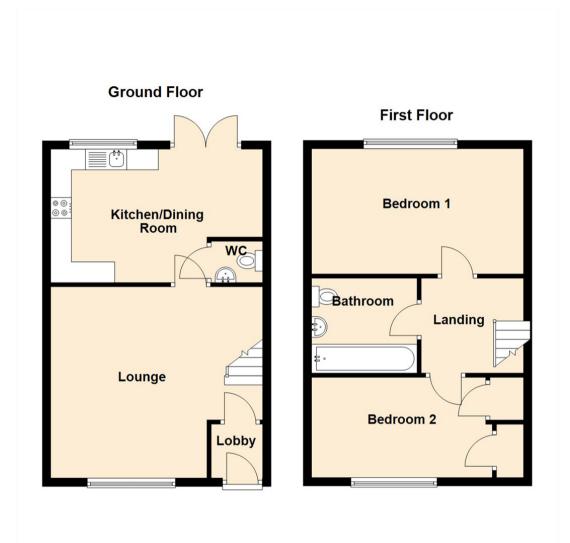

Internally the property briefly comprises to the ground floor: - entrance lobby, open plan living room, and a modern, fitted dining kitchen with French doors to the rear. To the first floor there are two bedrooms and a family bathroom WC with shower over the bath. Further benefits include gas central heating and double glazing.

## Tenure

The agent understands the property to be leasehold. However, this should be confirmed with a licenced legal representative.

Council Tax band \*B\*.

Lounge 12'5" x 15'7" (3.79 x 4.75)

Kitchen 12'5" x 8'10" (3.79 x 2.70)

Bedroom One 12'5" x 9'5" (3.81 x 2.89)

Bedroom Two 11'10" x 7'7" (3.61 x 2.32)