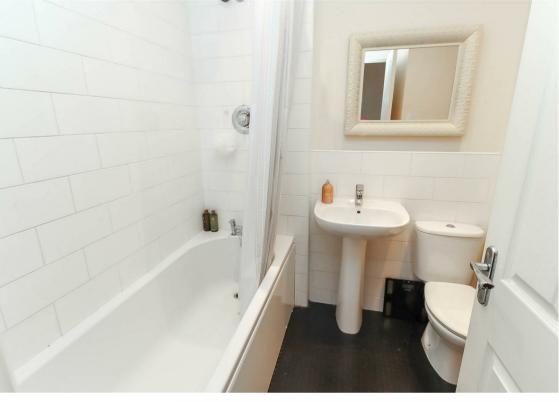

Internally the property briefly comprises to the ground floor: - entrance lobby, open plan living room, and a modern, fitted dining kitchen with French doors to the rear. To the first floor there are two bedrooms and a family bathroom WC with shower over the bath. Further benefits include gas central heating and double glazing.