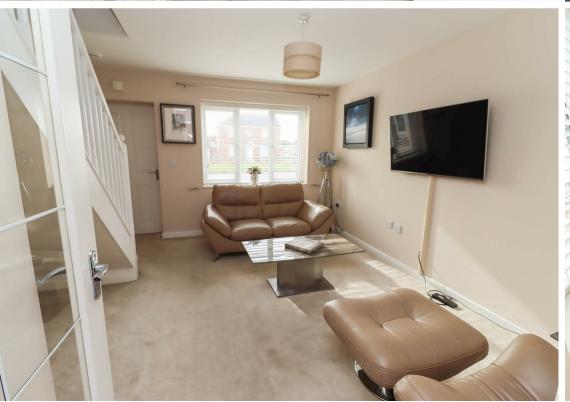

Internally the property briefly comprises to the ground floor: - entrance lobby, open plan living room, and a modern, fitted dining kitchen with French doors to the rear. To the first floor there are two bedrooms and a family bathroom WC with shower over the bath. Further benefits include gas central heating and double glazing.

## Tenure

The agent understands the property to be leasehold. However, this should be confirmed with a licenced legal representative.

Council Tax band \*B\*.

Lounge 12'5" x 15'7" (3.79 x 4.75)

Kitchen 12'5" x 8'10" (3.79 x 2.70)