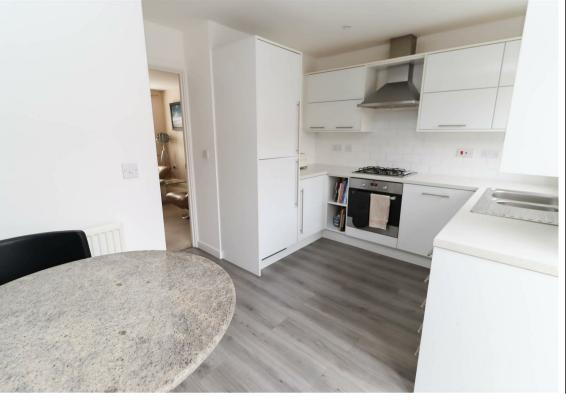

Internally the property briefly comprises to the ground floor: - entrance lobby, open plan living room, and a modern, fitted dining kitchen with French doors to the rear. To the first floor there are two bedrooms and a family bathroom WC with shower over the bath. Further benefits include gas central heating and double glazing.

## Tenure

The agent understands the property to be leasehold. However, this should be confirmed with a licenced legal representative.

Council Tax band \*B\*.

Lounge 12'5" x 15'7" (3.79 x 4.75)

Kitchen 12'5" x 8'10" (3.79 x 2.70)