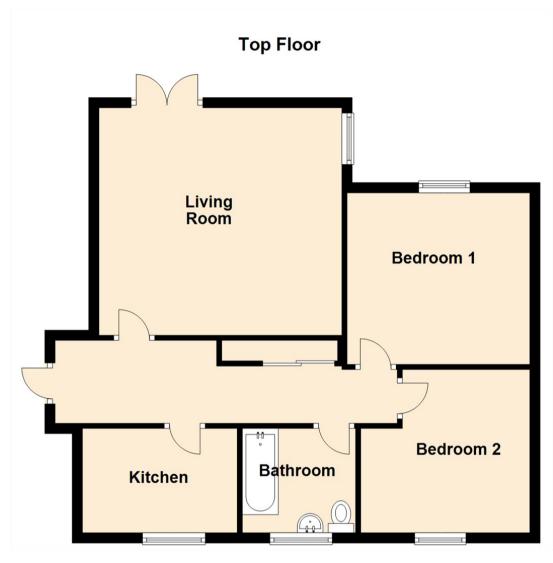

The property is accessed via a communal entrance, with stairs leading to all floors. Inside, you'll find an inviting entrance hall, a spacious lounge/dining area with French doors opening onto a Juliet balcony, and a modern kitchen featuring fitted wall and floor units along with an integrated oven and hob. The property offers two generously sized double bedrooms and a stylish bathroom WC with a shower over the bath. Additional benefits include gas central heating and double glazing, ensuring comfort throughout.

Lounge 14'8" x 12'9" (4.48 x 3.90)

Kitchen 6'6" x 9'10" (2.00 x 3.00)

Bedroom One 11'5" x 11'5" (3.50 x 3.50)

Bedroom Two 10'11" x 11'2" (3.34 x 3.41)

Gosforth **High Heaton Tynemouth Property Management Centre**  0191 236 2070 0191 270 1122