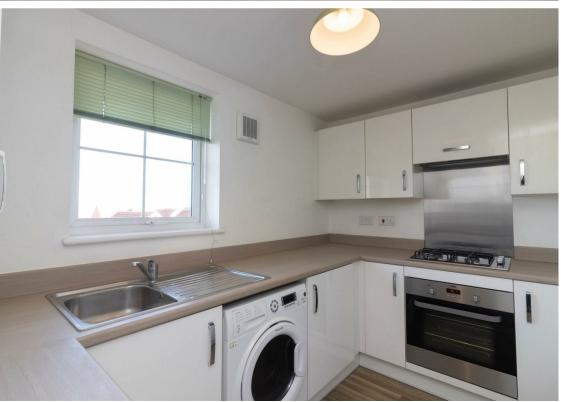

The property is accessed via a communal entrance, with stairs leading to all floors. Inside, you'll find an inviting entrance hall, a spacious lounge/dining area with French doors opening onto a Juliet balcony, and a modern kitchen featuring fitted wall and floor units along with an integrated oven and hob. The property offers two generously sized double bedrooms and a stylish bathroom WC with a shower over the bath. Additional benefits include gas central heating and double glazing, ensuring comfort throughout.

Lounge 14'8" x 12'9" (4.48 x 3.90)

Kitchen 6'6" x 9'10" (2.00 x 3.00)

Bedroom One 11'5" x 11'5" (3.50 x 3.50)

Bedroom Two 10'11" x 11'2" (3.34 x 3.41)

Gosforth **High Heaton Tynemouth Property Management Centre**  0191 236 2070 0191 270 1122