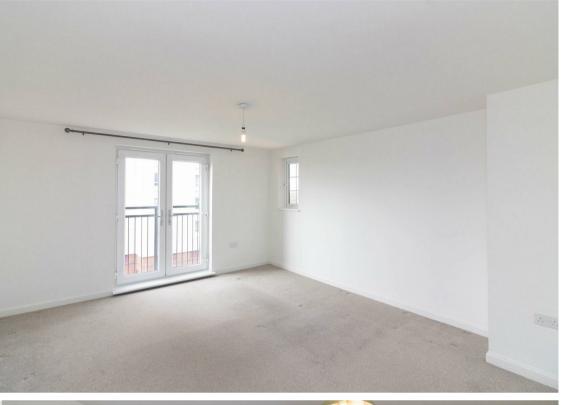

The property is accessed via a communal entrance, with stairs leading to all floors. Inside, you'll find an inviting entrance hall, a spacious lounge/dining area with French doors opening onto a Juliet balcony, and a modern kitchen featuring fitted wall and floor units along with an integrated oven and hob. The property offers two generously sized double bedrooms and a stylish bathroom WC with a shower over the bath. Additional benefits include gas central heating and double glazing, ensuring comfort throughout.

Lounge 14'8" x 12'9" (4.48 x 3.90)

Kitchen 6'6" x 9'10" (2.00 x 3.00)

Bedroom One 11'5" x 11'5" (3.50 x 3.50)

Bedroom Two 10'11" x 11'2" (3.34 x 3.41)

Gosforth **High Heaton Tynemouth Property Management Centre**  0191 236 2070 0191 270 1122