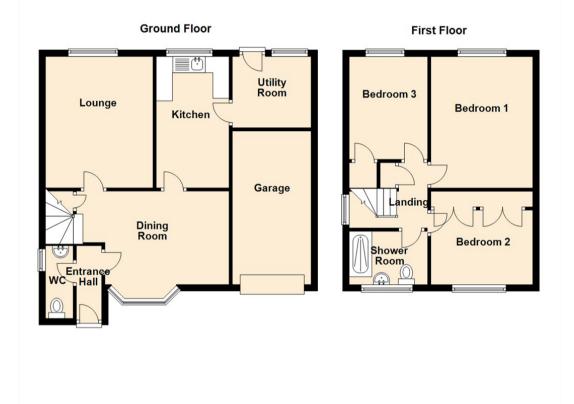

The property is in need of some cosmetic updating and briefly comprises to the ground floor: - entrance lobby with WC, bright and airy dining room with bay window, spacious lounge, and kitchen with access to a handy utility room. To the first floor off the landing with storage there are three good sized bedrooms and a shower room WC. Further benefits include gas central heating and double glazing.

## Tenure

The agent understands the property to be freehold. However, this should be confirmed with a licenced legal representative.

Council Tax band \*C\*.

Lounge 13'2" x 11'1" (4.03 x 3.40)

Dining Room 9'1" x 15'7" (2.79 x 4.76)

Kitchen 13'0" x 7'0" (3.98 x 2.14)

Bedroom Two 8'11" x 9'10" (2.73 x 3.02)

Bedroom Three 10'1" x 8'3" (3.08 x 2.52)