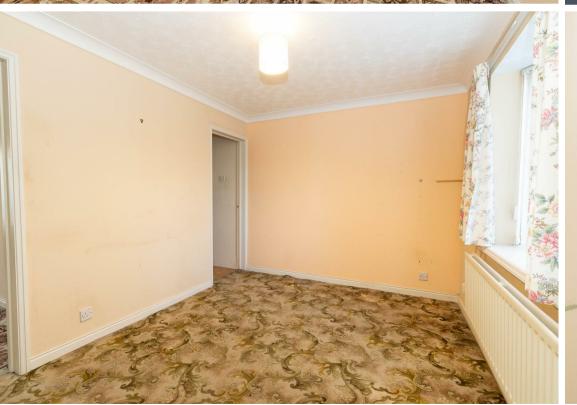

The property is in need of some cosmetic updating and briefly comprises to the ground floor: - entrance lobby with WC, bright and airy dining room with bay window, spacious lounge, and kitchen with access to a handy utility room. To the first floor off the landing with storage there are three good sized bedrooms and a shower room WC. Further benefits include gas central heating and double glazing.

Kitchen 13'0" x 7'0" (3.98 x 2.14)

Bedroom Two 8'11" x 9'10" (2.73 x 3.02)

Bedroom Three 10'1" x 8'3" (3.08 x 2.52)