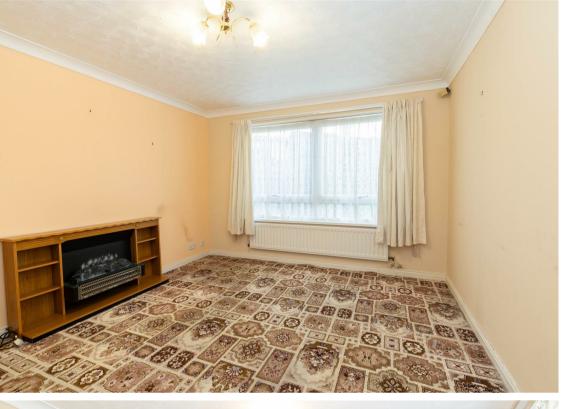

The property is in need of some cosmetic updating and briefly comprises to the ground floor: - entrance lobby with WC, bright and airy dining room with bay window, spacious lounge, and kitchen with access to a handy utility room. To the first floor off the landing with storage there are three good sized bedrooms and a shower room WC. Further benefits include gas central heating and double glazing.

## Tenure

The agent understands the property to be freehold. However, this should be confirmed with a licenced legal representative.

Council Tax band \*C\*.

Lounge 13'2" x 11'1" (4.03 x 3.40)

Dining Room 9'1" x 15'7" (2.79 x 4.76)