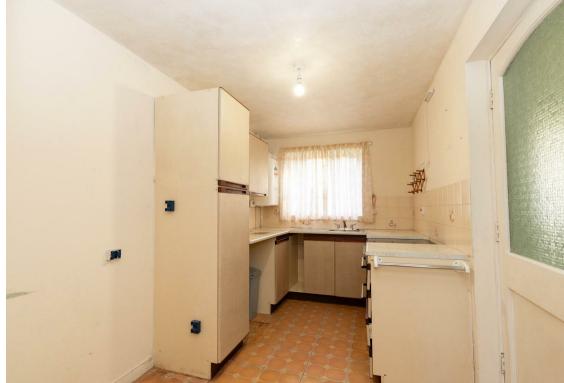

The property is in need of some cosmetic updating and briefly comprises to the ground floor: - entrance lobby with WC, bright and airy dining room with bay window, spacious lounge, and kitchen with access to a handy utility room. To the first floor off the landing with storage there are three good sized bedrooms and a shower room WC. Further benefits include gas central heating and double glazing.

Kitchen 13'0" x 7'0" (3.98 x 2.14)

Bedroom Two 8'11" x 9'10" (2.73 x 3.02)

Bedroom Three 10'1" x 8'3" (3.08 x 2.52)