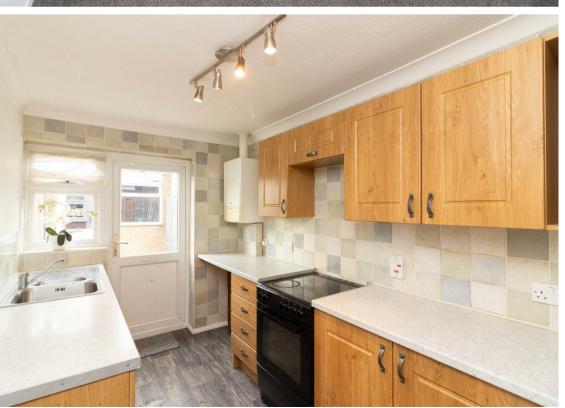

Internally the property and briefly comprises: - entrance porch, hallway, spacious lounge, kitchen with fitted wall and floor units, integrated oven and hob and access to the rear, two bedrooms and a three piece shower room WC. The property further benefits from gas central heating and double glazing.

www.janforsterestates.com

Lounge 15'5" x 11'5" (4.70 x 3.50)

Kitchen 11'8" x 6'10" (3.57 x 2.10)

Bedroom One 15'4" x 9'9" (4.69 x 2.99)

Bedroom Two 9'9" x 6'5" (2.98 x 1.98)

Gosforth
High Heaton
Tynemouth
Property Management Centre