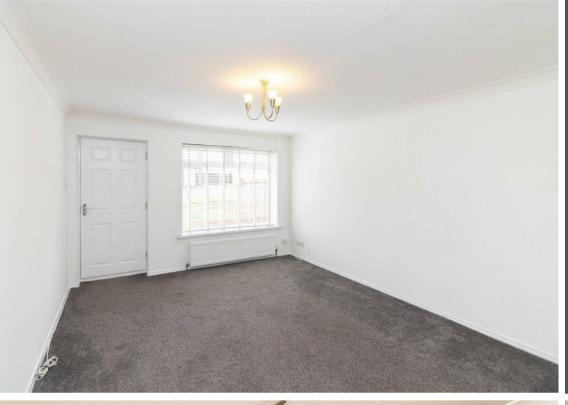

Internally the property and briefly comprises: - entrance porch, hallway, spacious lounge, kitchen with fitted wall and floor units, integrated oven and hob and access to the rear, two bedrooms and a three piece shower room WC. The property further benefits from gas central heating and double glazing.

www.janforsterestates.com

Lounge 15'5" x 11'5" (4.70 x 3.50)

Kitchen 11'8" x 6'10" (3.57 x 2.10)

Bedroom One 15'4" x 9'9" (4.69 x 2.99)

Bedroom Two 9'9" x 6'5" (2.98 x 1.98)

Gosforth
High Heaton
Tynemouth
Property Management Centre