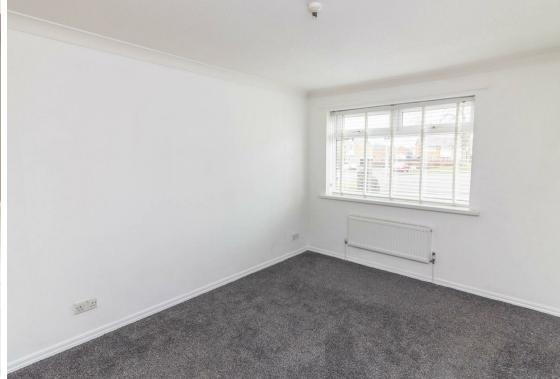

Internally the property and briefly comprises: - entrance porch, hallway, spacious lounge, kitchen with fitted wall and floor units, integrated oven and hob and access to the rear, two bedrooms and a three piece shower room WC. The property further benefits from gas central heating and double glazing.

www.janforsterestates.com

Lounge 15'5" x 11'5" (4.70 x 3.50)

Kitchen 11'8" x 6'10" (3.57 x 2.10)

Bedroom One 15'4" x 9'9" (4.69 x 2.99)

Bedroom Two 9'9" x 6'5" (2.98 x 1.98)

Gosforth
High Heaton
Tynemouth
Property Management Centre