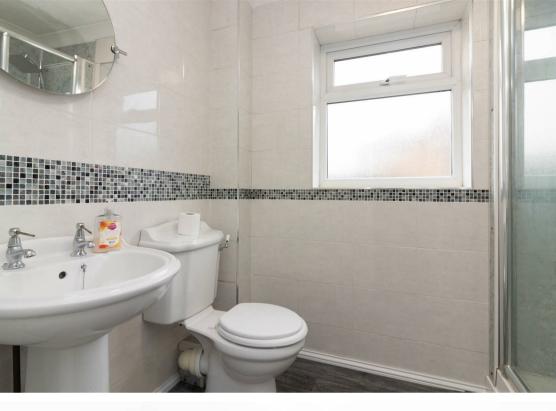

Internally the property and briefly comprises: - entrance porch, hallway, spacious lounge, kitchen with fitted wall and floor units, integrated oven and hob and access to the rear, two bedrooms and a three piece shower room WC. The property further benefits from gas central heating and double glazing.