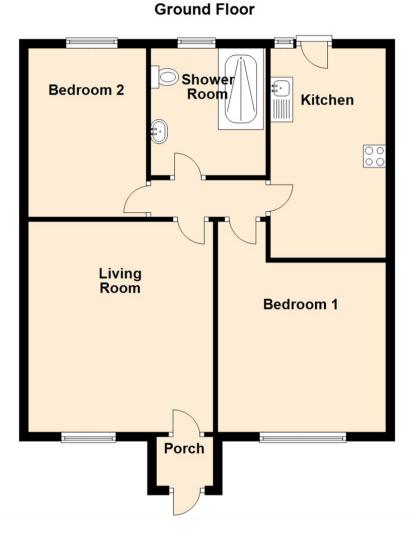

Internally the property and briefly comprises: - entrance porch, hallway, spacious lounge, kitchen with fitted wall and floor units, integrated oven and hob and access to the rear, two bedrooms and a three piece shower room WC. The property further benefits from gas central heating and double glazing.

www.janforsterestates.com

Lounge 15'5" x 11'5" (4.70 x 3.50)

Kitchen 11'8" x 6'10" (3.57 x 2.10)

Bedroom One 15'4" x 9'9" (4.69 x 2.99)

Bedroom Two 9'9" x 6'5" (2.98 x 1.98)

Gosforth
High Heaton
Tynemouth
Property Management Centre