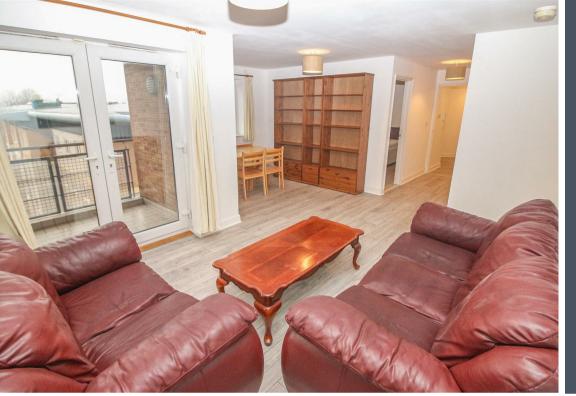

Internally the property boasts a modern open aspect lounge with access to the balcony, breakfasting kitchen with fitted wall and floor units and integrated oven and hob, three bedrooms; the main with ensuite shower and complimented with a family bathroom WC. Further benefitting from double glazing, electric heating, an allocated parking permit, lift access and communal gardens.