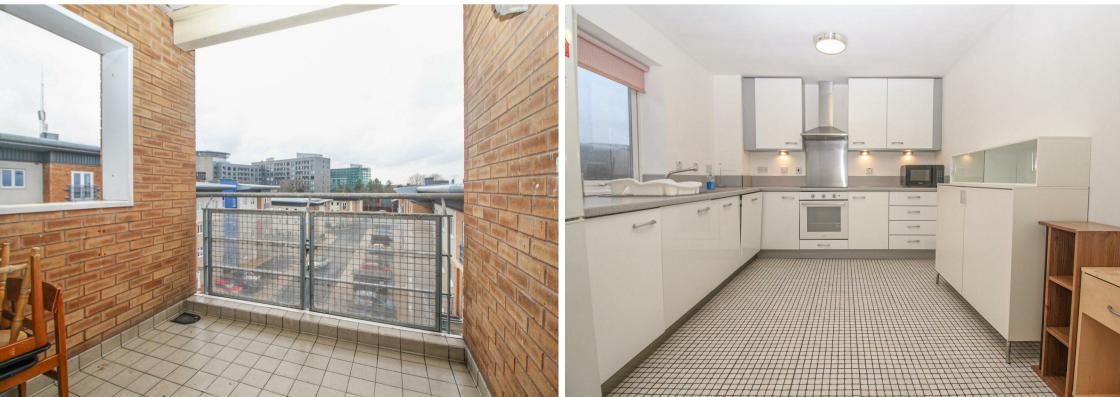

Internally the property boasts a modern open aspect lounge with access to the balcony, breakfasting kitchen with fitted wall and floor units and integrated oven and hob, three bedrooms; the main with ensuite shower and complimented with a family bathroom WC. Further benefitting from double glazing, electric heating, an allocated parking permit, lift access and communal gardens.