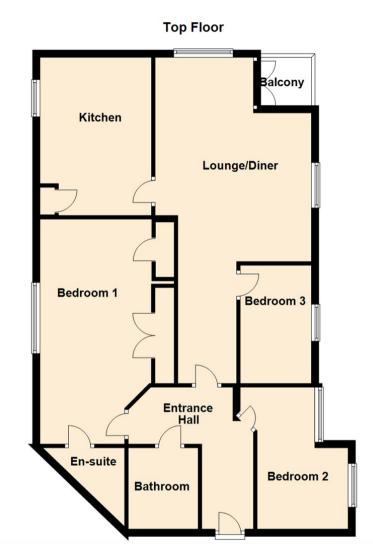

## 

- Top Floor Apartment
- Balcony
- Excellent Location
- Parking Permit x 1
- Council Tax Band \*C\*

- En Suite
- Three Bedrooms
- MUST BE VIEWED
- Leasehold
- Call For More Information

Internally the property boasts a modern open aspect lounge with access to the balcony, breakfasting kitchen with fitted wall and floor units and integrated oven and hob, three bedrooms; the main with ensuite shower and complimented with a family bathroom WC. Further benefitting from double glazing, electric heating, an allocated parking permit, lift access and communal gardens.