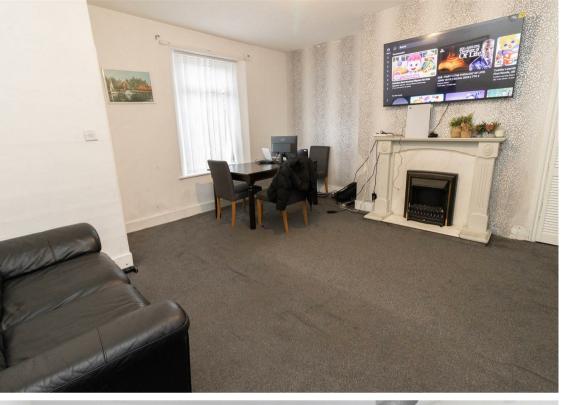

Internally the property briefly comprises: - kitchen, ground floor bathroom WC, lounge and a rear lobby with access to the rear. To the first floor there are two double bedrooms. Further benefits include gas central heating, double glazing and ample storage.