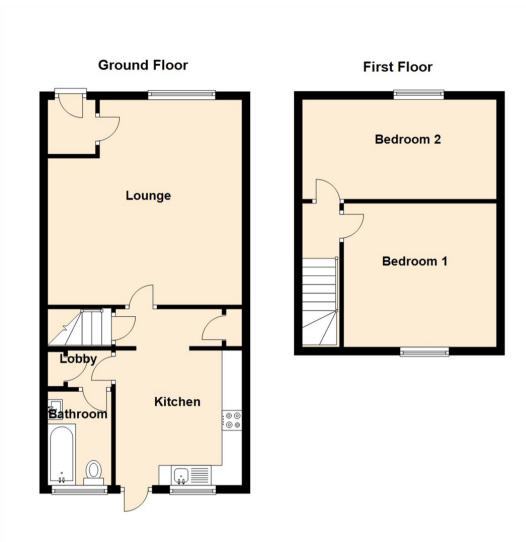

Internally the property briefly comprises: - kitchen, ground floor bathroom WC, lounge and a rear lobby with access to the rear. To the first floor there are two double bedrooms. Further benefits include gas central heating, double glazing and ample storage.