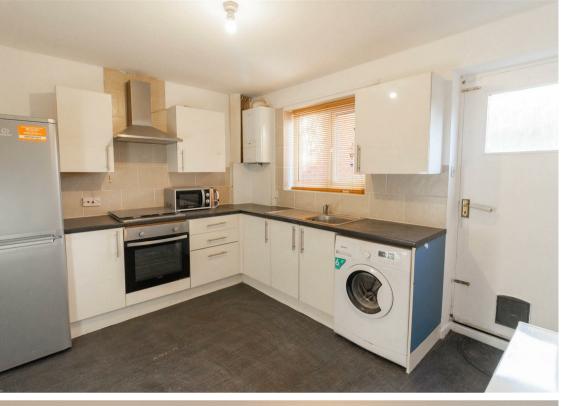

The location is well-connected with excellent road links, making it easy to commute to nearby areas and a wealth of amenities are available in both Gateshead and Newcastle.

Briefly comprising to the ground floor: - entrance porch, bright and airy lounge with open plan staircase and a kitchen with fitted wall and floor units, integrated oven and hob and access to the rear. To the first floor there are two double bedrooms, the main with built-in wardrobes and there is a bathroom WC with shower over the bath. further benefits include gas central heating and double glazing.

## Tenure

The agent understands the property to be freehold. However, this should be confirmed with a licensed legal representative.

Council Tax band \*A\*.

Lounge 14'5" x 12'1" (4.40 x 3.70)

Kitchen 9'2" x 12'1" (2.80 x 3.70)