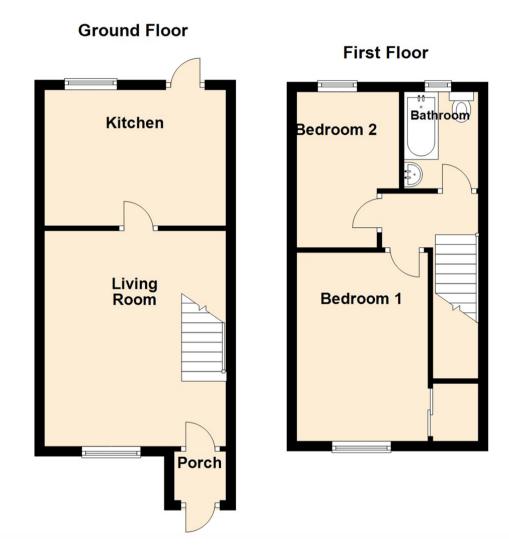

The location is well-connected with excellent road links, making it easy to commute to nearby areas and a wealth of amenities are available in both Gateshead and Newcastle.

Briefly comprising to the ground floor: - entrance porch, bright and airy lounge with open plan staircase and a kitchen with fitted wall and floor units, integrated oven and hob and access to the rear. To the first floor there are two double bedrooms, the main with built-in wardrobes and there is a bathroom WC with shower over the bath. further benefits include gas central heating and double glazing.

## Tenure

The agent understands the property to be freehold. However, this should be confirmed with a licensed legal representative.

Council Tax band \*A\*.

Lounge 14'5" x 12'1" (4.40 x 3.70)

Kitchen 9'2" x 12'1" (2.80 x 3.70)

Bedroom One 13'4" x 8'11" (4.07 x 2.73)

Bedroom Two 10'5" x 6'10" (3.20 x 2.10)