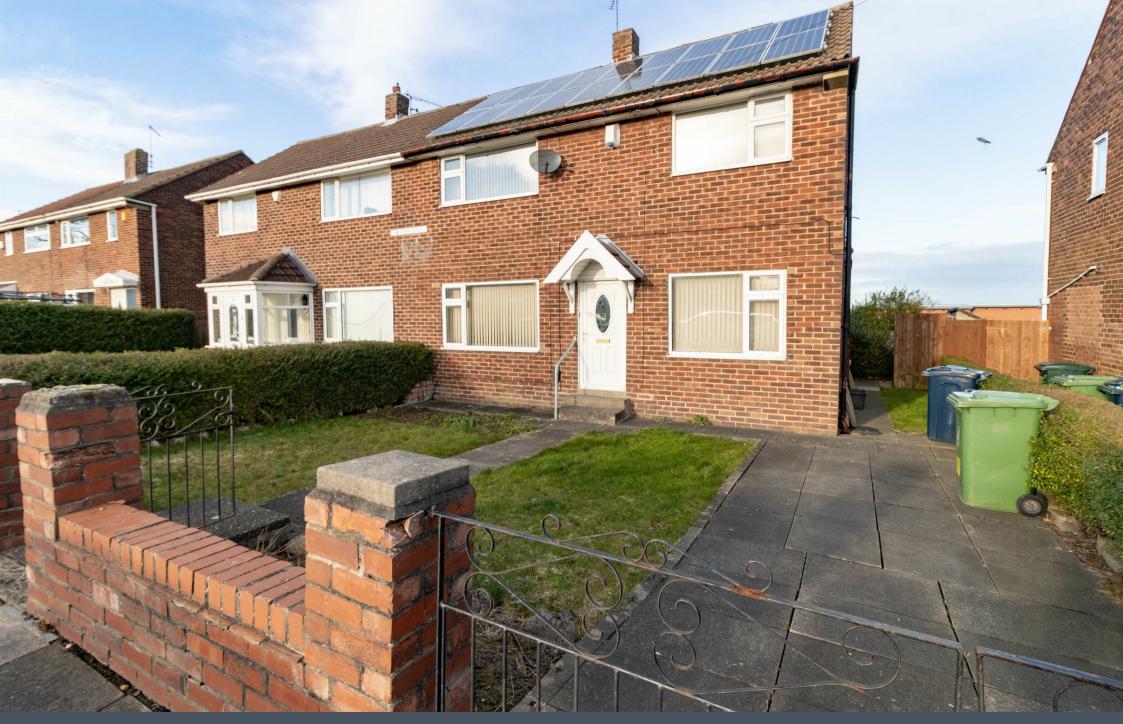

✓ Jan Forster

Longrigg Leam Lane Gateshead NE10 8PJ Price £100,000

\*\* Video Tour on our YouTube Channel | https://youtu.be/mCBS8ldRxdc \*\*

Offered for sale with no upper chain, this double fronted, threebedroom, semi-detached home must be viewed.

Close to a wealth of local amenities and excellent transport links, this property will appeal to a variety of buyers.

The property is in need of cosmetic updating and briefly comprises to the ground floor: - hallway, spacious lounge spanning the depth of the property, dining room and a kitchen with fitted wall and floor units along with access to the rear. On the first floor there are two double bedrooms; the main with fitted wardrobes, and there is a family bathroom WC. The property benefits from gas central heating and double glazing.

Externally there is a garden and driveway to the front and a sizeable garden to the rear with a patio area, lawn and outhouse storage.

Early viewings are highly recommended. To book yours or for more information, please contact our team on 0191 236 1079.