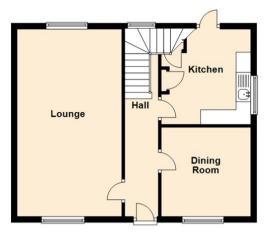

The property is in need of cosmetic updating and briefly comprises to the ground floor: - hallway, spacious lounge spanning the depth of the property, dining room and a kitchen with fitted wall and floor units along with access to the rear. On the first floor there are two double bedrooms; the main with fitted wardrobes, and there is a family bathroom WC. The property benefits from gas central heating and double glazing.

## Tenure

The agent understands the property to be freehold. However, this should be confirmed with a licensed legal representative.

Council Tax Band \*A\*.

**Ground Floor** 

First Floor

www.janforsterestates.com

Lounge 18'11" x 11'9" (5.77 x 3.59) Dining Room 8'11" x 10'11" (2.74 x 3.33) Kitchen 9'10" x 8'10" (3.00 x 2.71) Bedroom One 15'1" x 10'11" (4.60 x 3.34) Bedroom Two 10'0" x 10'11" (3.06 x 3.34) Bedroom Three 12'0" x 8'9" (3.66 x 2.69)