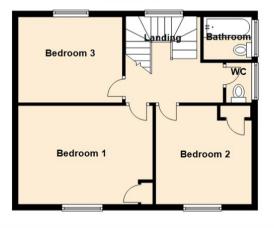

The property is in need of cosmetic updating and briefly comprises to the ground floor: - hallway, spacious lounge spanning the depth of the property, dining room and a kitchen with fitted wall and floor units along with access to the rear. On the first floor there are two double bedrooms; the main with fitted wardrobes, and there is a family bathroom WC. The property benefits from gas central heating and double glazing.

## Tenure

The agent understands the property to be freehold. However, this should be confirmed with a licensed legal representative.

Council Tax Band \*A\*.

**Ground Floor** 

First Floor

www.janforsterestates.com

Lounge 18'11" x 11'9" (5.77 x 3.59) Dining Room 8'11" x 10'11" (2.74 x 3.33) Kitchen 9'10" x 8'10" (3.00 x 2.71) Bedroom One 15'1" x 10'11" (4.60 x 3.34) Bedroom Two 10'0" x 10'11" (3.06 x 3.34) Bedroom Three 12'0" x 8'9" (3.66 x 2.69)