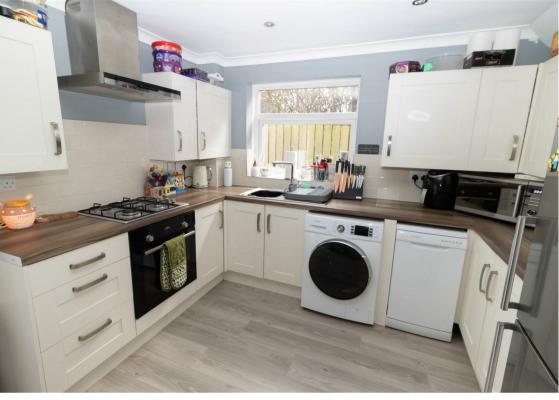

The ground floor of the property briefly comprises: - entrance hall, lounge, dining room, and kitchen with access to the rear garden. To the first floor there are three bedrooms and a family bathroom WC.