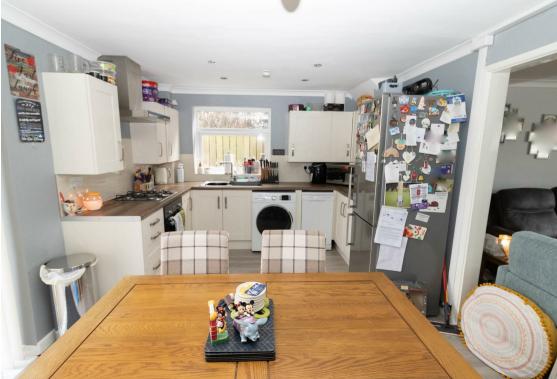

The ground floor of the property briefly comprises: - entrance hall, lounge, dining room, and kitchen with access to the rear garden. To the first floor there are three bedrooms and a family bathroom WC.