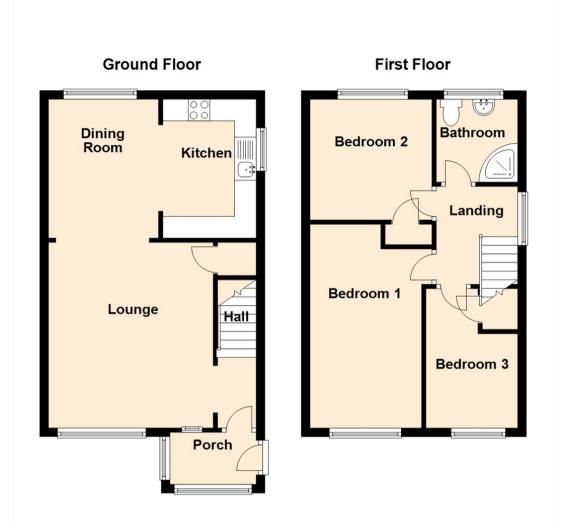

The ground floor of the property briefly comprises: - entrance hall, lounge, dining room, and kitchen with access to the rear garden. To the first floor there are three bedrooms and a family bathroom WC.

Externally there are gardens to the front and rear and there is also a driveway leading to the attached garage.

Viewing is essential. For more information, please call our Gosforth branch on 0191 236 2070.