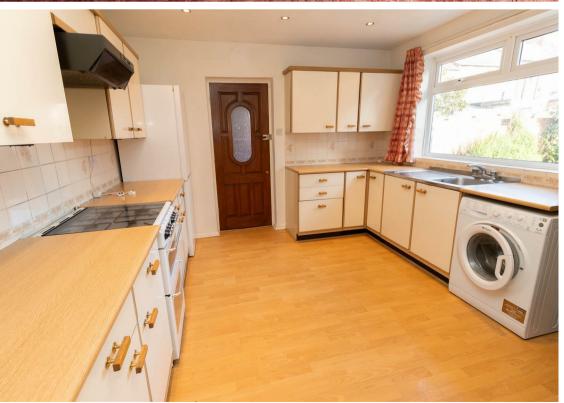

The property is in need of some modernisation and briefly comprises to the ground floor: - entrance hallway, bright and airy lounge with bay window, dining room, and kitchen with wall and floor units and access to the rear. To the first floor, there are three good-sized bedrooms and a family bathroom/w.c. The property further benefits from gas central heating and double glazing.

www.janforsterestates.com

Lounge 12'2" x 12'8" (3.72 x 3.87)

Dining Room 18'11" x 12'4" (5.78 x 3.76)

Kitchen 11'1" x 14'0" (3.40 x 4.29)

Bedroom One 12'11" x 10'6" (3.96 x 3.22)

Bedroom Two 10'6" x 9'1" (3.22 x 2.79)