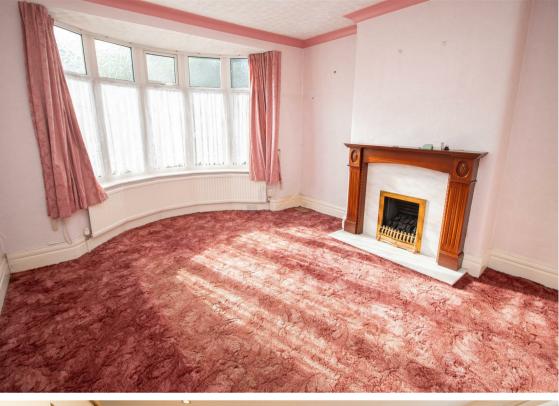

The property is in need of some modernisation and briefly comprises to the ground floor: - entrance hallway, bright and airy lounge with bay window, dining room, and kitchen with wall and floor units and access to the rear. To the first floor, there are three good-sized bedrooms and a family bathroom/w.c. The property further benefits from gas central heating and double glazing.

www.janforsterestates.com

Lounge 12'2" x 12'8" (3.72 x 3.87)

Dining Room 18'11" x 12'4" (5.78 x 3.76)

Kitchen 11'1" x 14'0" (3.40 x 4.29)

Bedroom One 12'11" x 10'6" (3.96 x 3.22)

Bedroom Two 10'6" x 9'1" (3.22 x 2.79)