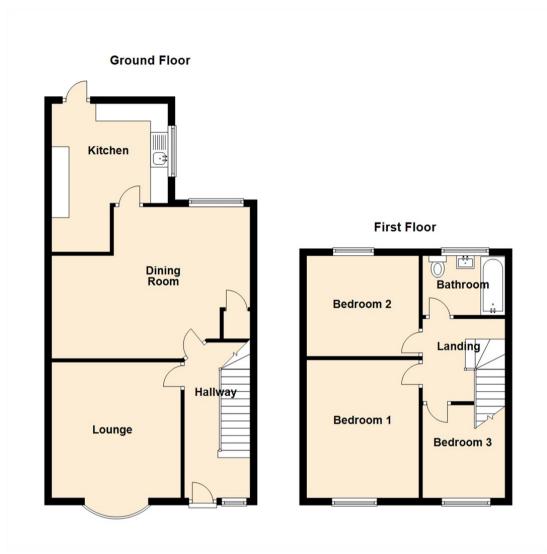

The property is in need of some modernisation and briefly comprises to the ground floor: - entrance hallway, bright and airy lounge with bay window, dining room, and kitchen with wall and floor units and access to the rear. To the first floor, there are three good-sized bedrooms and a family bathroom/w.c. The property further benefits from gas central heating and double glazing.

www.janforsterestates.com

Lounge 12'2" x 12'8" (3.72 x 3.87)

Dining Room 18'11" x 12'4" (5.78 x 3.76)

Kitchen 11'1" x 14'0" (3.40 x 4.29)

Bedroom One 12'11" x 10'6" (3.96 x 3.22)

Bedroom Two 10'6" x 9'1" (3.22 x 2.79)

Bedroom Three 8'9" x 7'11" (2.67 x 2.42)

Gosforth
High Heaton
Tynemouth
Property Management Centre

0191 236 2070 0191 270 1122

0191 257 2000

0191 236 2680