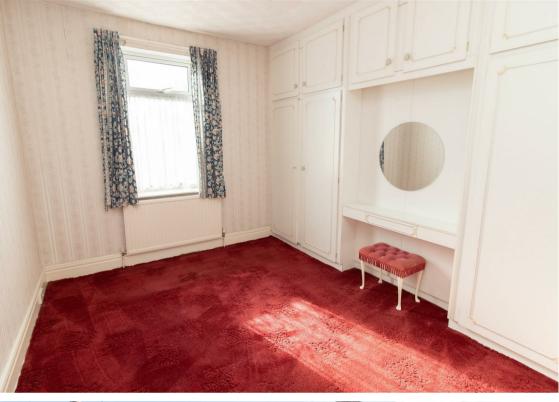

The property is in need of some modernisation and briefly comprises to the ground floor: - entrance hallway, bright and airy lounge with bay window, dining room, and kitchen with wall and floor units and access to the rear. To the first floor, there are three good-sized bedrooms and a family bathroom/w.c. The property further benefits from gas central heating and double glazing.

www.janforsterestates.com

Lounge 12'2" x 12'8" (3.72 x 3.87)

Dining Room 18'11" x 12'4" (5.78 x 3.76)

Kitchen 11'1" x 14'0" (3.40 x 4.29)

Bedroom One 12'11" x 10'6" (3.96 x 3.22)

Bedroom Two 10'6" x 9'1" (3.22 x 2.79)