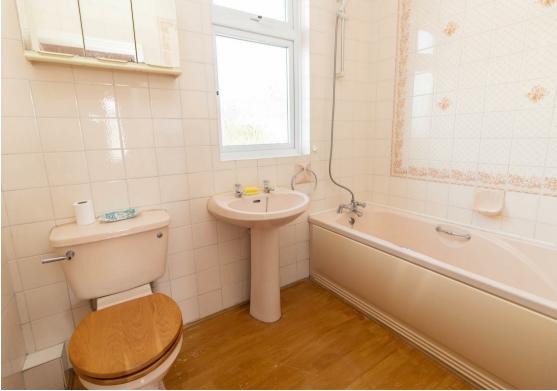

The property is in need of some modernisation and briefly comprises to the ground floor: - entrance hallway, bright and airy lounge with bay window, dining room, and kitchen with wall and floor units and access to the rear. To the first floor, there are three good-sized bedrooms and a family bathroom/w.c. The property further benefits from gas central heating and double glazing.