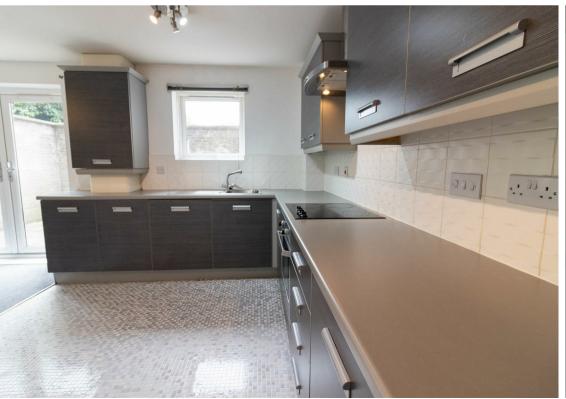

Offered for sale with the benefit of no upper chain, this one-bedroom apartment is located within the popular Staithes development and must be viewed.

The property will appeal to a variety of buyers and briefly comprises: - entrance hallway, open plan lounge/kitchen/diner with fitted units and French door opening to the courtyard, one double bedroom and a modern, three piece bathroom with overhead shower. The property benefits from gas central heating and double glazing.

## Tenure

The agent understands the property to be leasehold. However, this should be confirmed with a licenced legal representative.

Council Tax band \*B\*

Living Room/Kitchen 18'9" x 14'7" (5.74 x 4.45)
Bedroom 12'4" x 9'1" (3.76 x 2.79)