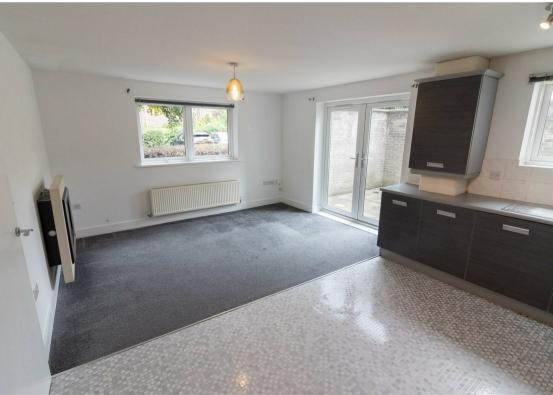

Offered for sale with the benefit of no upper chain, this one-bedroom apartment is located within the popular Staithes development and must be viewed.

The property will appeal to a variety of buyers and briefly comprises: - entrance hallway, open plan lounge/kitchen/diner with fitted units and French door opening to the courtyard, one double bedroom and a modern, three piece bathroom with overhead shower. The property benefits from gas central heating and double glazing.

## Tenure

The agent understands the property to be leasehold. However, this should be confirmed with a licenced legal representative.

Council Tax band \*B\*

Living Room/Kitchen 18'9" x 14'7" (5.74 x 4.45)
Bedroom 12'4" x 9'1" (3.76 x 2.79)