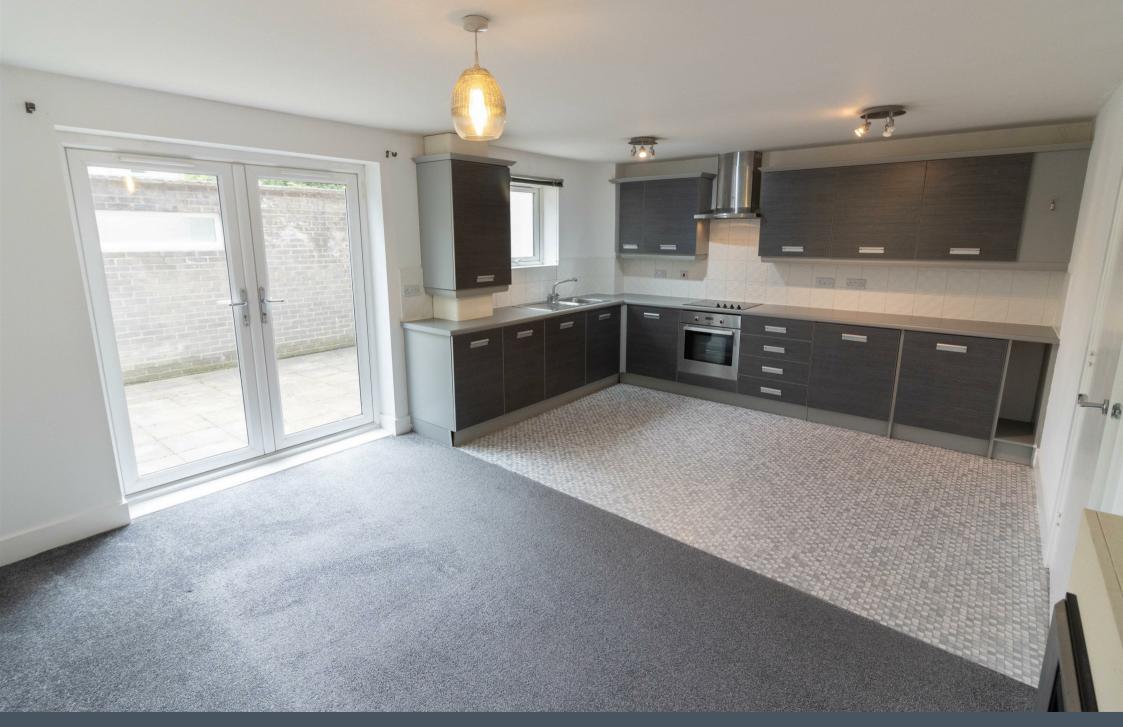

Offered for sale with the benefit of no upper chain, this one-bedroom apartment is located within the popular Staithes development and must be viewed.

The property will appeal to a variety of buyers and briefly comprises: - entrance hallway, open plan lounge/kitchen/diner with fitted units and French door opening to the courtyard, one double bedroom and a modern, three piece bathroom with overhead shower. The property benefits from gas central heating and double glazing.

## Tenure

The agent understands the property to be leasehold. However, this should be confirmed with a licenced legal representative.

Council Tax band \*B\*

Living Room/Kitchen 18'9" x 14'7" (5.74 x 4.45)
Bedroom 12'4" x 9'1" (3.76 x 2.79)