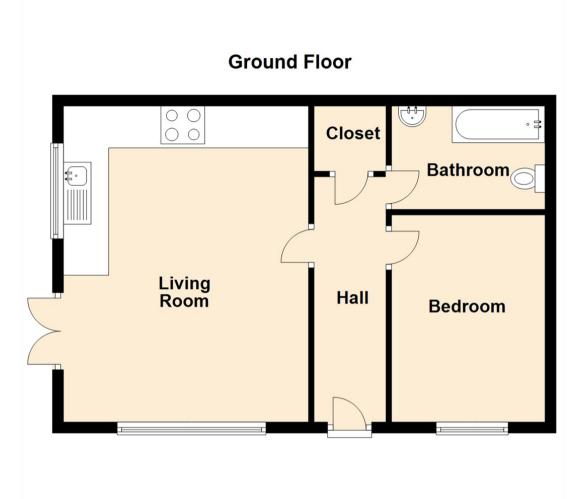

Offered for sale with the benefit of no upper chain, this one-bedroom apartment is located within the popular Staithes development and must be viewed.

The property will appeal to a variety of buyers and briefly comprises: - entrance hallway, open plan lounge/kitchen/diner with fitted units and French door opening to the courtyard, one double bedroom and a modern, three piece bathroom with overhead shower. The property benefits from gas central heating and double glazing.

## Tenure

The agent understands the property to be leasehold. However, this should be confirmed with a licenced legal representative.

Council Tax band \*B\*

Living Room/Kitchen 18'9" x 14'7" (5.74 x 4.45)
Bedroom 12'4" x 9'1" (3.76 x 2.79)