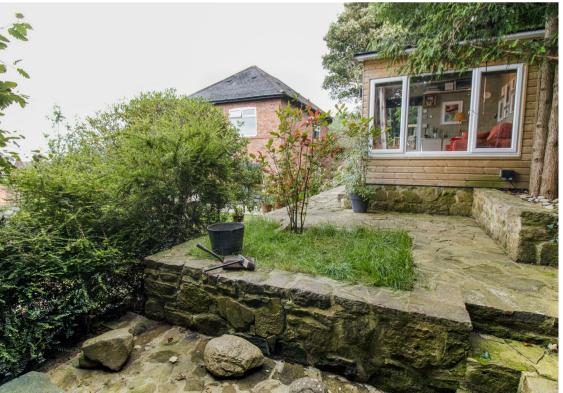

Externally, there is a substantial driveway offering off-street parking for multiple vehicles. There are also stunning private South-facing wraparound gardens with lawned, decking and terrace areas- ideal for entertainment and alfresco dining during the long summer nights, as well as mature planting and trees. There is also a handy garden room that offers extra lounging space.