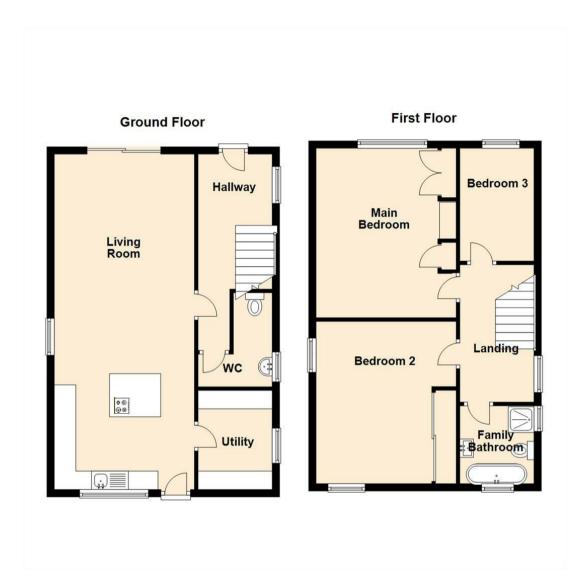

The property, which is immaculately presented throughout, briefly comprises to the ground floor;- hallway, very generous open plan living space- well appointed kitchen with an island and a dining area, as well as a lounge with bi-folding doors that lead to the rear gardens. There is also a utility room and a handy downstairs WC. Off the landing to the first floor, you are presented with three good-sized bedrooms- one of them with a walk-in closet, and a modern four-piece family bathroom with a stand-alone bath. The property further benefits from fitted wardrobes, smart home features, boarded loft with electricity and two Velux windows, as well as beautiful views across the Tyne.

## Tenure

The agent understands the property to be freehold. However, this should be confirmed with a licenced legal representative.

Council Tax band \*A\*

Lounge-Kitchen 29'10" x 10'2" (9.11 x 3.1)

Bedroom One 15'1" x 12'5" (4.60 x 3.81)

Bedroom Two 14'5" x 12'5" (4.41 x 3.81)

Bedroom Three 10'0" x 6'7" (3.06 x 2.01)

Utility 7'10" x 6'7" (2.40 x 2.01)