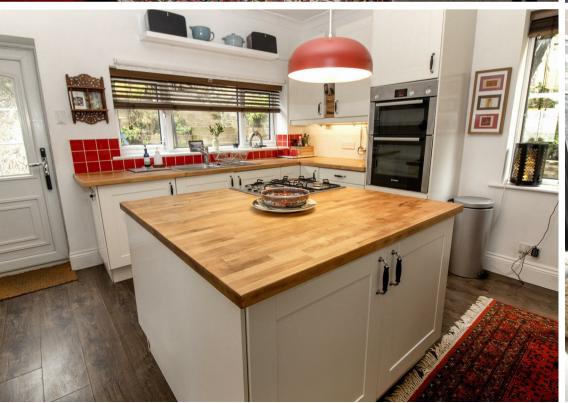

The property, which is immaculately presented throughout, briefly comprises to the ground floor;- hallway, very generous open plan living space- well appointed kitchen with an island and a dining area, as well as a lounge with bi-folding doors that lead to the rear gardens. There is also a utility room and a handy downstairs WC. Off the landing to the first floor, you are presented with three good-sized bedrooms- one of them with a walk-in closet, and a modern four-piece family bathroom with a stand-alone bath. The property further benefits from fitted wardrobes, smart home features, boarded loft with electricity and two Velux windows, as well as beautiful views across the Tyne.