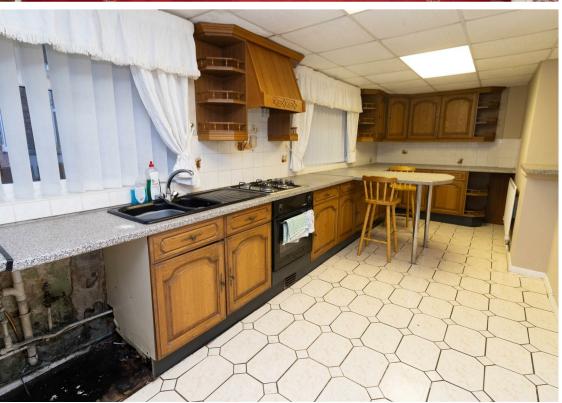

Internally the property is in need of some cosmetic updating and briefly comprises: - entrance hallway, spacious lounge and kitchen dining room with fitted units, integrated oven and hob and access to the rear garden. To the first floor there are three bedrooms and a three-piece shower room/w.c. The property further benefits from gas central heating and double glazing.

## Tenure

The agent understands the property to be freehold. However, this should be confirmed with a licenced legal representative.

Council Tax band \*A\*

Lounge 15'8" x 10'10" (4.80 x 3.32)

Kitchen Dining Room 8'9" x 22'0" (2.67 x 6.71)