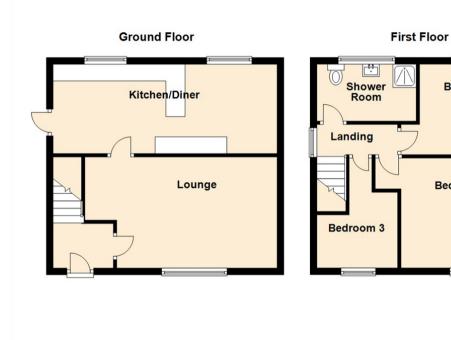

Internally the property is in need of some cosmetic updating and briefly comprises: - entrance hallway, spacious lounge and kitchen dining room with fitted units, integrated oven and hob and access to the rear garden. To the first floor there are three bedrooms and a three-piece shower room/w.c. The property further benefits from gas central heating and double glazing.

## Tenure

The agent understands the property to be freehold. However, this should be confirmed with a licenced legal representative.

Council Tax band \*A\*

Lounge 15'8" x 10'10" (4.80 x 3.32)

Kitchen Dining Room 8'9" x 22'0" (2.67 x 6.71)

Bedroom One 15'5" x 10'11" (4.72 x 3.33)

Bedroom Two 12'1" x 8'9" (3.69 x 2.68)

Bedroom Three 10'10" x 9'9" (3.32 x 2.98)