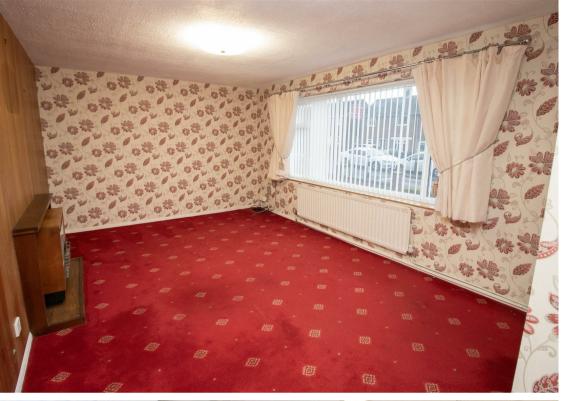

Internally the property is in need of some cosmetic updating and briefly comprises: - entrance hallway, spacious lounge and kitchen dining room with fitted units, integrated oven and hob and access to the rear garden. To the first floor there are three bedrooms and a three-piece shower room/w.c. The property further benefits from gas central heating and double glazing.

Bedroom One 15'5" x 10'11" (4.72 x 3.33)

Bedroom Two 12'1" x 8'9" (3.69 x 2.68)

Bedroom Three 10'10" x 9'9" (3.32 x 2.98)