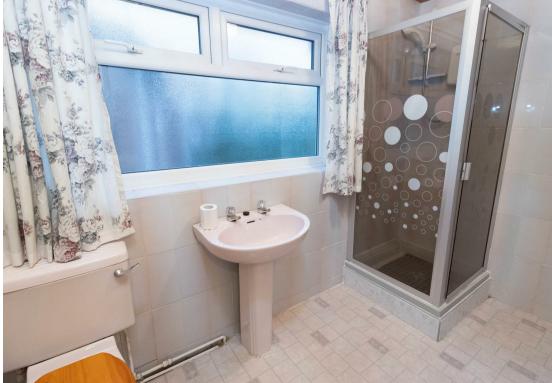

Internally the property is in need of some cosmetic updating and briefly comprises: - entrance hallway, spacious lounge and kitchen dining room with fitted units, integrated oven and hob and access to the rear garden. To the first floor there are three bedrooms and a three-piece shower room/w.c. The property further benefits from gas central heating and double glazing.