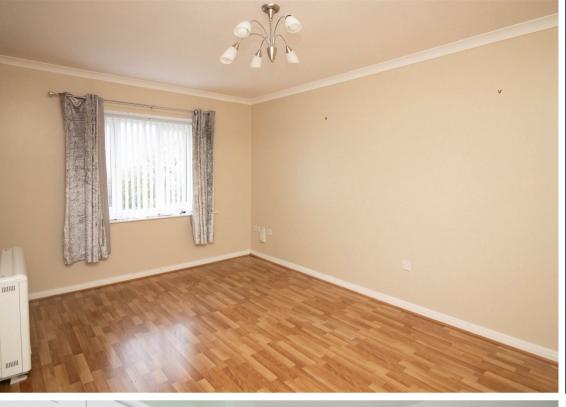

The building is accessed via a main entrance and secure telephone intercom system opening to the resident's lobby. Internally the apartment briefly comprises: - entrance hallway leading to the lounge, kitchen with fitted wall and floor units and integrated oven and hob, two double bedrooms and a bathroom/w.c. The property further benefits from electric heating and double glazing.

www.janforsterestates.com

Lounge 11'1" x 12'1" (3.40 x 3.70)

Kitchen 9'6" x 7'5" (2.90 x 2.28)

Bedroom One 15'1" x 10'9" (4.60 x 3.28)

Bedroom Two 11'1" x 7'2" (3.40 x 2.20)

Gosforth
High Heaton
Tynemouth
Property Management Centre