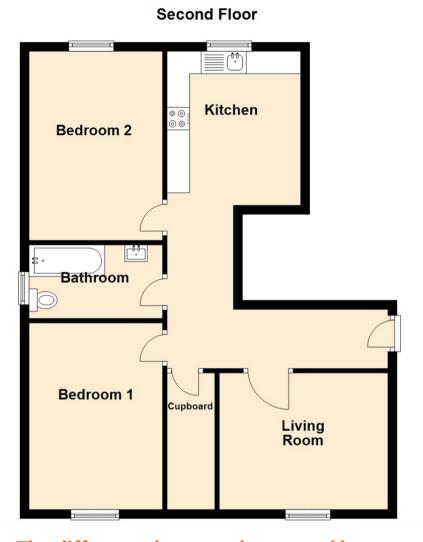

- Popular Location
- Two Double Bedrooms
- Off Street Parking
- Leasehold
- Viewing Recommended

- Second Floor
- Communal Gardens
- Close To Amenities
- Council Tax Band \*C\*
- Call For More Information

The building is accessed via a main entrance and secure telephone intercom system opening to the resident's lobby. Internally the apartment briefly comprises: - entrance hallway leading to the lounge, kitchen with fitted wall and floor units and integrated oven and hob, two double bedrooms and a bathroom/w.c. The property further benefits from electric heating and double glazing.

www.janforsterestates.com

Lounge 11'1" x 12'1" (3.40 x 3.70)

Kitchen 9'6" x 7'5" (2.90 x 2.28)

Bedroom One 15'1" x 10'9" (4.60 x 3.28)

Bedroom Two 11'1" x 7'2" (3.40 x 2.20)

Gosforth
High Heaton
Tynemouth
Property Management Centre