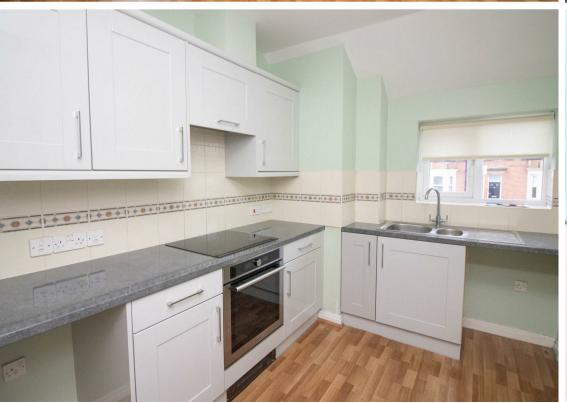

The building is accessed via a main entrance and secure telephone intercom system opening to the resident's lobby. Internally the apartment briefly comprises: - entrance hallway leading to the lounge, kitchen with fitted wall and floor units and integrated oven and hob, two double bedrooms and a bathroom/w.c. The property further benefits from electric heating and double glazing.

www.janforsterestates.com

Lounge 11'1" x 12'1" (3.40 x 3.70)

Kitchen 9'6" x 7'5" (2.90 x 2.28)

Bedroom One 15'1" x 10'9" (4.60 x 3.28)

Bedroom Two 11'1" x 7'2" (3.40 x 2.20)

Gosforth
High Heaton
Tynemouth
Property Management Centre