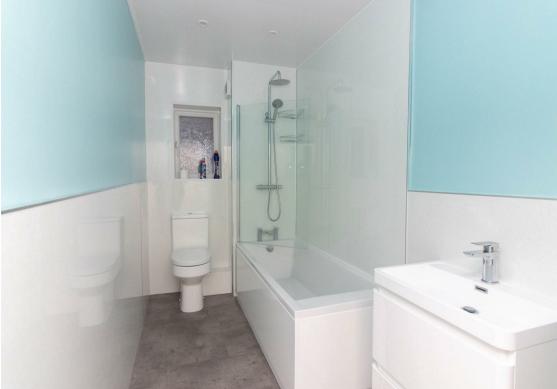

The building is accessed via a main entrance and secure telephone intercom system opening to the resident's lobby. Internally the apartment briefly comprises: - entrance hallway leading to the lounge, kitchen with fitted wall and floor units and integrated oven and hob, two double bedrooms and a bathroom/w.c. The property further benefits from electric heating and double glazing.