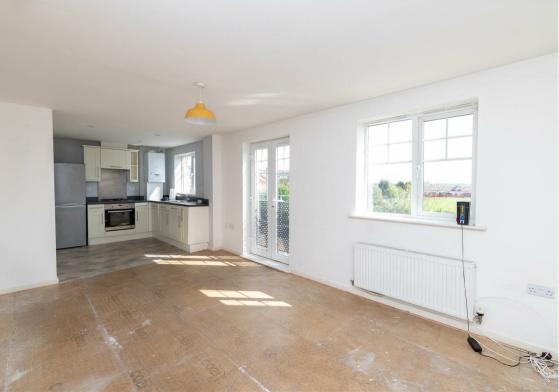

The accommodation, which is offered with the benefit of no upper chain, briefly comprises:- bright and airy open plan lounge-kitchendiner with Juliet balcony, fitted units and integrated oven and hob, two double bedrooms- the main one benefitting from a handy dressing area, and there is a modern bathroom WC with shower over the bath. Externally, there is allocated parking.

## **Energy Efficiency Rating** Current Potential Very energy efficient - lower running costs 82 82 (69-80) (55-68) (39-54) (21-38) Not energy efficient - higher running costs

**England & Wales** 

Open Plan Area 25'5" x 10'9" (7.75 x 3.28)