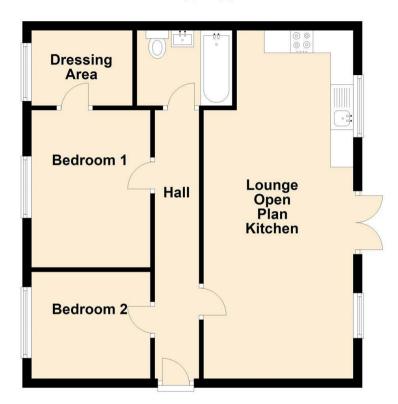

The accommodation, which is offered with the benefit of no upper chain, briefly comprises:- bright and airy open plan lounge-kitchendiner with Juliet balcony, fitted units and integrated oven and hob, two double bedrooms- the main one benefitting from a handy dressing area, and there is a modern bathroom WC with shower over the bath. Externally, there is allocated parking.

## **First Floor**

## **Energy Efficiency Rating** Current Potential Very energy efficient - lower running costs 82 82 (69-80) (55-68) (39-54) (21-38) Not energy efficient - higher running costs

**England & Wales** 

Open Plan Area 25'5" x 10'9" (7.75 x 3.28)

Bedroom One 12'3" x 8'7" (3.74 x 2.63)

Bedroom Two 8'7" x 7'8" (2.63 x 2.34)