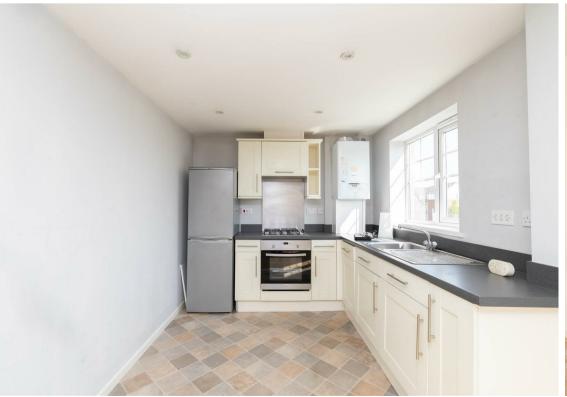

The accommodation, which is offered with the benefit of no upper chain, briefly comprises:- bright and airy open plan lounge-kitchendiner with Juliet balcony, fitted units and integrated oven and hob, two double bedrooms- the main one benefitting from a handy dressing area, and there is a modern bathroom WC with shower over the bath. Externally, there is allocated parking.