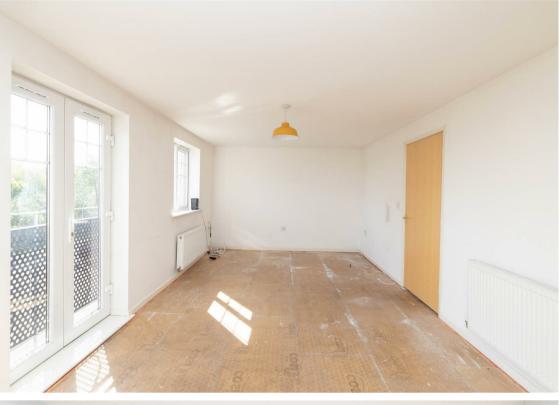

The accommodation, which is offered with the benefit of no upper chain, briefly comprises:- bright and airy open plan lounge-kitchendiner with Juliet balcony, fitted units and integrated oven and hob, two double bedrooms- the main one benefitting from a handy dressing area, and there is a modern bathroom WC with shower over the bath. Externally, there is allocated parking.

## **Energy Efficiency Rating** Current Potential Very energy efficient - lower running costs 82 82 (69-80) (55-68) (39-54) (21-38) Not energy efficient - higher running costs

**England & Wales** 

Open Plan Area 25'5" x 10'9" (7.75 x 3.28)