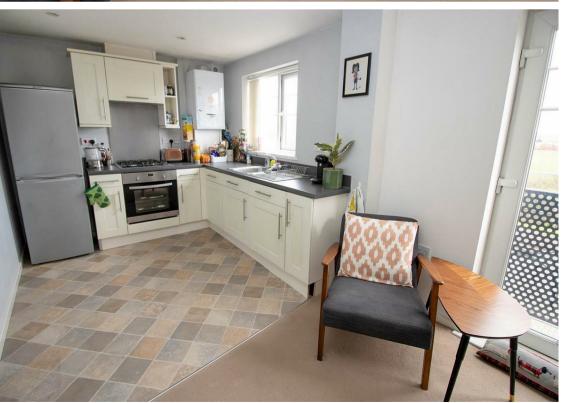

The accommodation, which is offered with the benefit of no upper chain, briefly comprises:- bright and airy open plan lounge-kitchendiner with Juliet balcony, fitted units and integrated oven and hob, two double bedrooms- the main one benefitting from a handy dressing area, and there is a modern bathroom WC with shower over the bath. Externally, there is allocated parking.