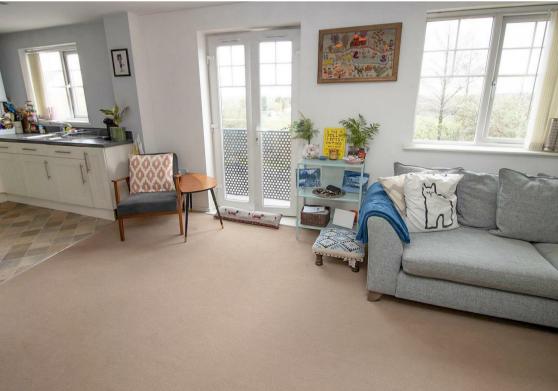

The accommodation, which is offered with the benefit of no upper chain, briefly comprises:- bright and airy open plan lounge-kitchendiner with Juliet balcony, fitted units and integrated oven and hob, two double bedrooms- the main one benefitting from a handy dressing area, and there is a modern bathroom WC with shower over the bath. Externally, there is allocated parking.

www.janforsterestates.com

Open Plan Area 25'5" x 10'9" (7.75 x 3.28)

Bedroom One 12'3" x 8'7" (3.74 x 2.63)

Bedroom Two 8'7" x 7'8" (2.63 x 2.34)

Gosforth 0191 236 2070 **High Heaton Tynemouth** 

**Property Management Centre** 