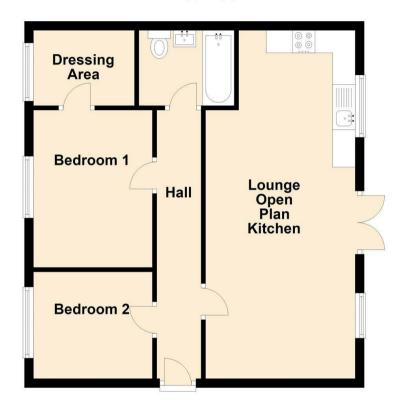

## **First Floor**

www.janforsterestates.com

Open Plan Area 25'5" x 10'9" (7.75 x 3.28)

Bedroom One 12'3" x 8'7" (3.74 x 2.63)

Bedroom Two 8'7" x 7'8" (2.63 x 2.34)

Gosforth 0191 236 2070 **High Heaton Tynemouth** 

**Property Management Centre** 