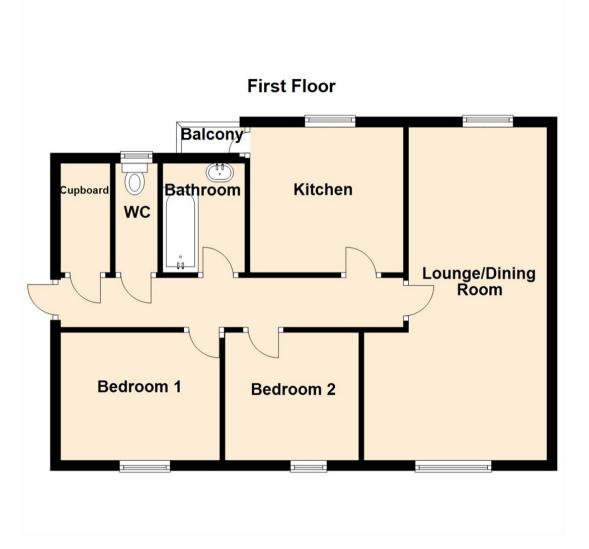

The property would be an ideal investment opportunity.

Briefly comprising: - communal entrance and stairs to the first-floor landing, open plan lounge and dining room, kitchen with fitted wall and floor units and access to a balcony, two good-sized bedrooms, bathroom and a separate w.c. Further benefits include gas central heating, double glazing, and ample storage throughout. Externally, there is a permit parking available.

## Tenure

The agent understands the property to be leasehold. However, this should be confirmed with a licenced legal representative.

Council Tax band \*A\*

Lounge/Dining Room 21'8" x 11'8" (6.62 x 3.57)

Kitchen 9'10" x 9'4" (3.00 x 2.85)

Bedroom One 12'5" x 10'5" (3.80 x 3.20)

Bedroom Two 9'4" x 10'5" (2.86 x 3.20)