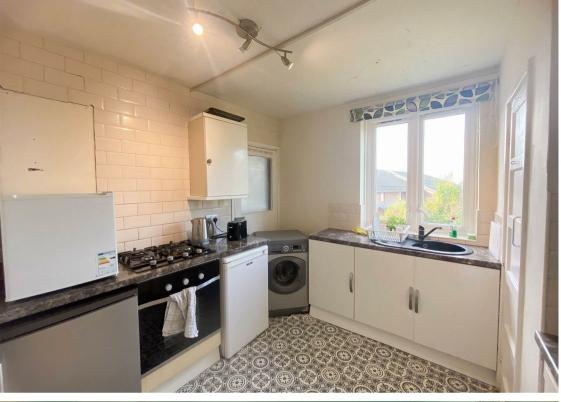

The property would be an ideal investment opportunity.

Briefly comprising: - communal entrance and stairs to the first-floor landing, open plan lounge and dining room, kitchen with fitted wall and floor units and access to a balcony, two good-sized bedrooms, bathroom and a separate w.c. Further benefits include gas central heating, double glazing, and ample storage throughout. Externally, there is a permit parking available.

Kitchen 9'10" x 9'4" (3.00 x 2.85)

Bedroom One 12'5" x 10'5" (3.80 x 3.20)

Bedroom Two 9'4" x 10'5" (2.86 x 3.20)