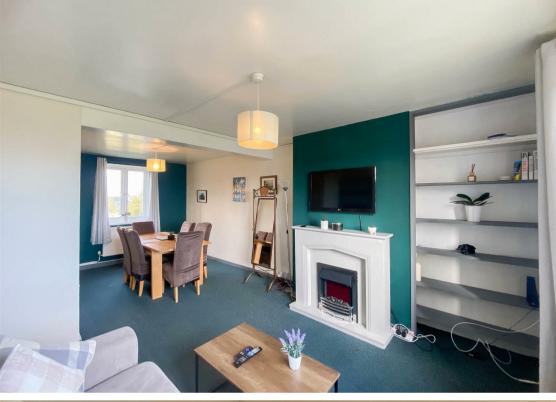

The property would be an ideal investment opportunity.

Briefly comprising: - communal entrance and stairs to the first-floor landing, open plan lounge and dining room, kitchen with fitted wall and floor units and access to a balcony, two good-sized bedrooms, bathroom and a separate w.c. Further benefits include gas central heating, double glazing, and ample storage throughout. Externally, there is a permit parking available.

## Tenure

The agent understands the property to be leasehold. However, this should be confirmed with a licenced legal representative.

Council Tax band \*A\*

Lounge/Dining Room 21'8" x 11'8" (6.62 x 3.57)