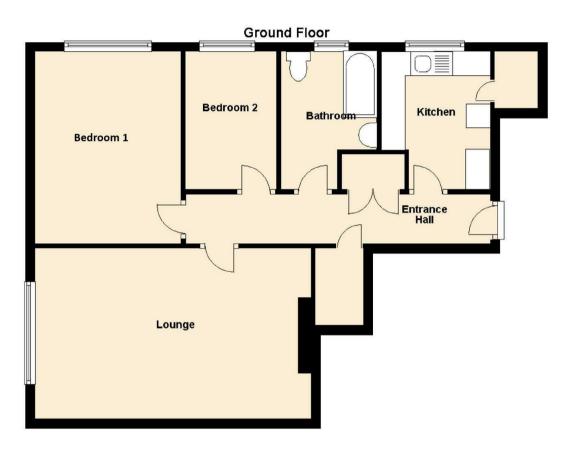

The property is well placed for local schools, supermarkets, shops and the Metro station with further amenities being offered on Gosforth High Street and Newcastle city centre.

The property is accessed via a communal entrance and briefly comprises: - entrance hall with storage, bright and airy lounge, kitchen with floor and wall units, two double bedrooms, and a bathroom/WC. Further benefits include gas central heating and double glazing. Externally there are communal gardens.

## Tenure

The agent understands the property to be leasehold. However, this should be confirmed with a licenced legal representative.

Council Tax Band \*A\*.

Lounge 18'2" x 11'7" (5.54 x 3.54)

Kitchen 9'5" x 7'6" (2.88 x 2.29)

Bedroom One 13'3" x 9'11" (4.04 x 3.03)

Bedroom Two 9'6" x 7'9" (2.89 x 2.35)