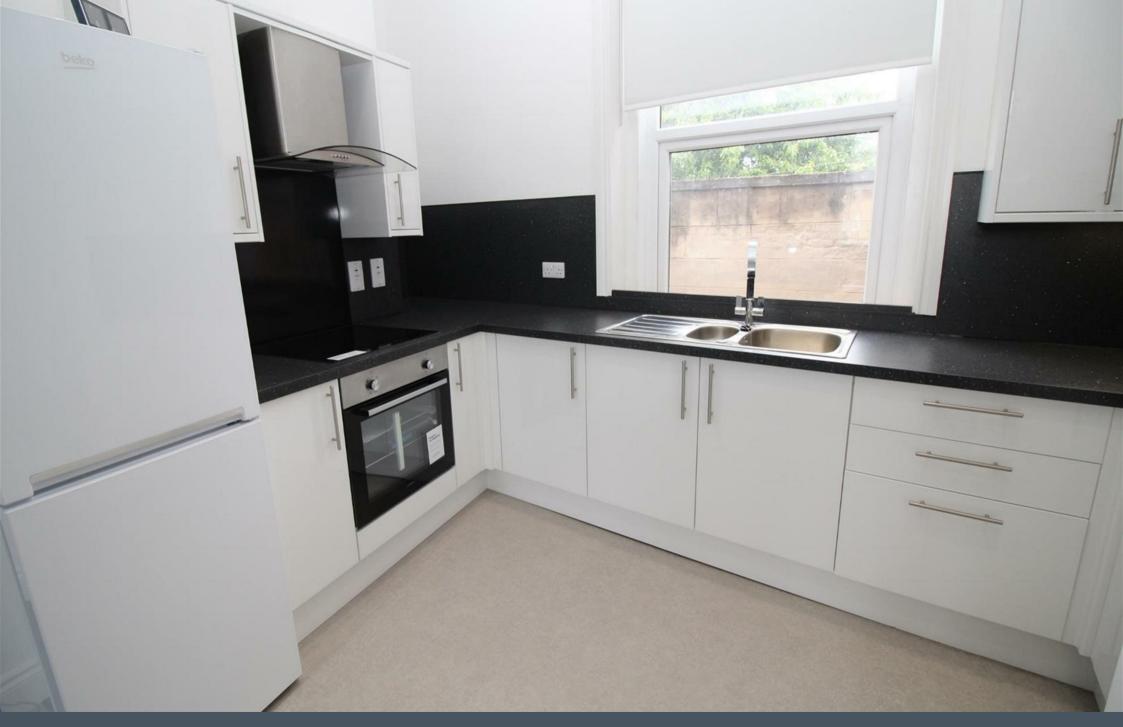

Briefly comprising: - stairs to the first floor consisting of a spacious lounge and open plan modern kitchen, utility room, and WC. To the second floor, there are three bedrooms and a modern family bathroom WC.

The property benefits from gas central heating and double glazing.

Early viewings are recommended. For more information, please call our Gosforth office on 0191 236 2070.

Council Tax band \*A\*.