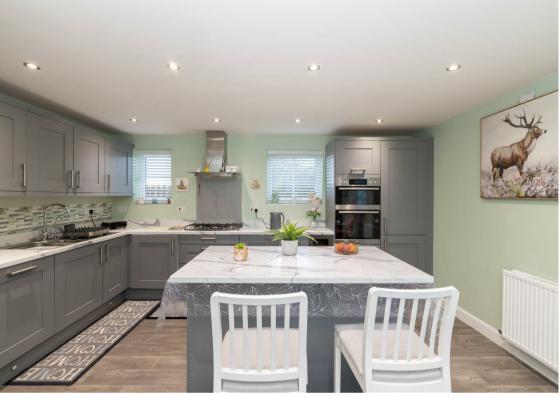

The property is close to a good range of local facilities and public transport links to Gosforth High Street and Newcastle city centre.

The accommodation briefly comprises to the ground floor; - entrance hallway, spacious lounge with French doors to the rear, fantastic dining kitchen with fitted shaker-style units, integrated oven, hob and wine cooler and a ground floor WC. To the first floor there are four bedrooms, the main with an en-suite, and there is a modern family bathroom WC with three-piece suite. The property further benefits from gas ventral heating and double glazing.

Lounge 10'3" x 16'11" (3.13 x 5.17)

Kitchen 15'1" x 15'1" (4.60 x 4.60)

Dining Room 9'8" x 10'9" (2.97 x 3.28)

Bedroom One 11'8" x 15'0" (3.57 x 4.59)

Bedroom Two 8'7" x 14'10" (2.63 x 4.53)

Bedroom Three 9'1" x 12'2" (2.78 x 3.72)