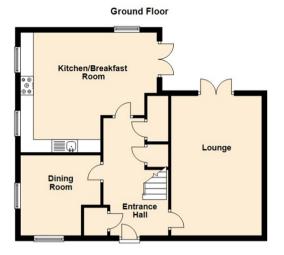

The property is close to a good range of local facilities and public transport links to Gosforth High Street and Newcastle city centre.

The accommodation briefly comprises to the ground floor; - entrance hallway, spacious lounge with French doors to the rear, fantastic dining kitchen with fitted shaker-style units, integrated oven, hob and wine cooler and a ground floor WC. To the first floor there are four bedrooms, the main with an en-suite, and there is a modern family bathroom WC with three-piece suite. The property further benefits from gas ventral heating and double glazing.

Lounge 10'3" x 16'11" (3.13 x 5.17)

Kitchen 15'1" x 15'1" (4.60 x 4.60)

Dining Room 9'8" x 10'9" (2.97 x 3.28)

Bedroom One 11'8" x 15'0" (3.57 x 4.59)

Bedroom Two 8'7" x 14'10" (2.63 x 4.53)

Bedroom Three 9'1" x 12'2" (2.78 x 3.72)

Bedroom Four 8'1" x 7'5" (2.47 x 2.27)

 Gosforth
 0191 236 2070

 High Heaton
 0191 270 1122

 Tynemouth
 0191 257 2000

 Property Management Centre
 0191 236 2680