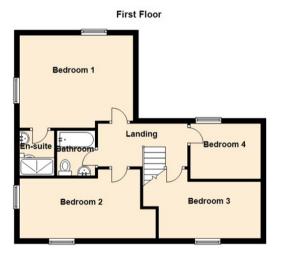

The property is close to a good range of local facilities and public transport links to Gosforth High Street and Newcastle city centre.

The accommodation briefly comprises to the ground floor; - entrance hallway, spacious lounge with French doors to the rear, fantastic dining kitchen with fitted shaker-style units, integrated oven, hob and wine cooler and a ground floor WC. To the first floor there are four bedrooms, the main with an en-suite, and there is a modern family bathroom WC with three-piece suite. The property further benefits from gas ventral heating and double glazing.

Lounge 10'3" x 16'11" (3.13 x 5.17)

Kitchen 15'1" x 15'1" (4.60 x 4.60)

Dining Room 9'8" x 10'9" (2.97 x 3.28)

Bedroom One 11'8" x 15'0" (3.57 x 4.59)

Bedroom Two 8'7" x 14'10" (2.63 x 4.53)

Bedroom Three 9'1" x 12'2" (2.78 x 3.72)

Bedroom Four 8'1" x 7'5" (2.47 x 2.27)

 Gosforth
 0191 236 2070

 High Heaton
 0191 270 1122

 Tynemouth
 0191 257 2000

 Property Management Centre
 0191 236 2680