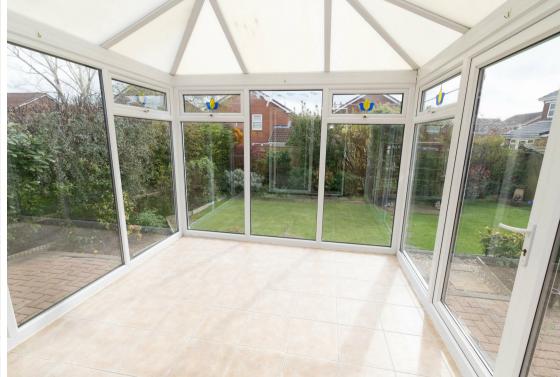

The accommodation briefly comprises to the ground floor;- entrance hall, lounge with bay window and feature fire place, dining room, which opens to the sunny conservatory via sliding doors, and a specious well-appointed breakfasting kitchen with top and floor units and access to the attached garage. Off the landing to the first floor, you are presented with four bedrooms- the main one benefitting from an en-suite WC facility, and there is also a family shower room WC.

Dining Room 11'1" x 9'10" (3.38 x 3.01)

Conservatory 9'9" x 9'3" (2.99 x 2.84)

Bedroom One 13'6" x 11'5" (4.14 x 3.49)

Bedroom Two 11'4" x 8'3" (3.46 x 2.54)

Bedroom Three 11'1" x 7'0" (3.39 x 2.15)

Bedroom Four 8'2" x 7'10" (2.51 x 2.41)