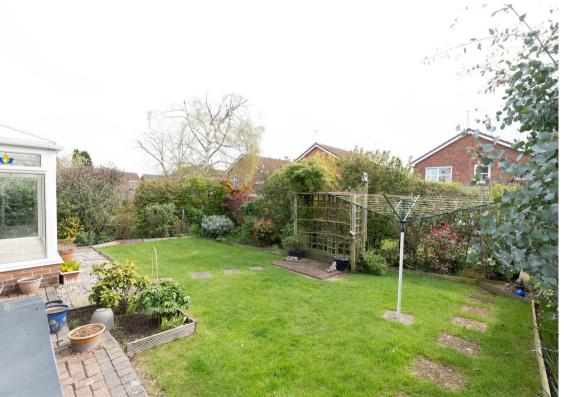

Externally, there is a small lawned garden to the front and a driveway leading up to the integral garage. To the rear, there is a charming garden with mature shrubs, patio and lawn areas- ideal for entertainment and alfresco dining during the long summer days.