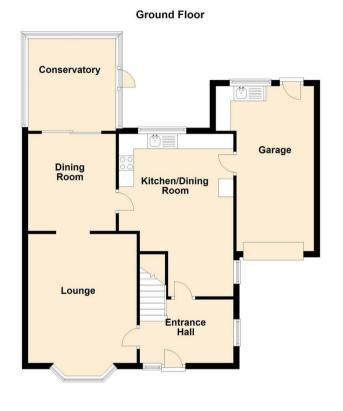

The accommodation briefly comprises to the ground floor;- entrance hall, lounge with bay window and feature fire place, dining room, which opens to the sunny conservatory via sliding doors, and a specious well-appointed breakfasting kitchen with top and floor units and access to the attached garage. Off the landing to the first floor, you are presented with four bedrooms- the main one benefitting from an en-suite WC facility, and there is also a family shower room WC.

## Tenure

The agent understands the property to be freehold. However, this should be confirmed with a licenced legal representative.

Council Tax band \*D\*.

Lounge 13'6" x 11'3" (4.12 x 3.44)

Kitchen-Diner 17'9" x 11'8" (5.42 x 3.57)

Dining Room 11'1" x 9'10" (3.38 x 3.01)

Conservatory 9'9" x 9'3" (2.99 x 2.84)

Bedroom One 13'6" x 11'5" (4.14 x 3.49)

Bedroom Two 11'4" x 8'3" (3.46 x 2.54)

Bedroom Three 11'1" x 7'0" (3.39 x 2.15)

Bedroom Four 8'2" x 7'10" (2.51 x 2.41)