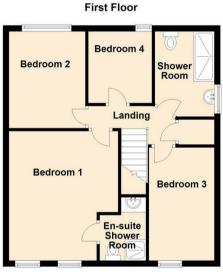

The accommodation briefly comprises to the ground floor;- entrance hall, lounge with bay window and feature fire place, dining room, which opens to the sunny conservatory via sliding doors, and a specious well-appointed breakfasting kitchen with top and floor units and access to the attached garage. Off the landing to the first floor, you are presented with four bedrooms- the main one benefitting from an en-suite WC facility, and there is also a family shower room WC.

Dining Room 11'1" x 9'10" (3.38 x 3.01)

Conservatory 9'9" x 9'3" (2.99 x 2.84)

Bedroom One 13'6" x 11'5" (4.14 x 3.49)

Bedroom Two 11'4" x 8'3" (3.46 x 2.54)

Bedroom Three 11'1" x 7'0" (3.39 x 2.15)

Bedroom Four 8'2" x 7'10" (2.51 x 2.41)