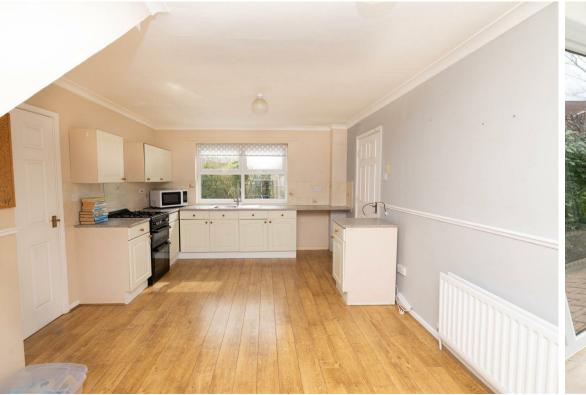

The accommodation briefly comprises to the ground floor;- entrance hall, lounge with bay window and feature fire place, dining room, which opens to the sunny conservatory via sliding doors, and a specious well-appointed breakfasting kitchen with top and floor units and access to the attached garage. Off the landing to the first floor, you are presented with four bedrooms- the main one benefitting from an en-suite WC facility, and there is also a family shower room WC.

## Tenure

The agent understands the property to be freehold. However, this should be confirmed with a licenced legal representative.

Council Tax band \*D\*.

Lounge 13'6" x 11'3" (4.12 x 3.44)

Kitchen-Diner 17'9" x 11'8" (5.42 x 3.57)