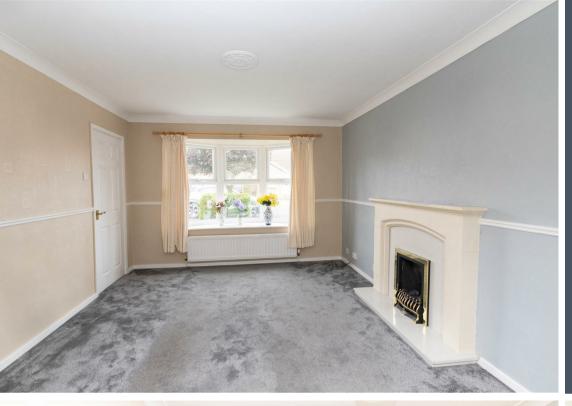

The accommodation briefly comprises to the ground floor;- entrance hall, lounge with bay window and feature fire place, dining room, which opens to the sunny conservatory via sliding doors, and a specious well-appointed breakfasting kitchen with top and floor units and access to the attached garage. Off the landing to the first floor, you are presented with four bedrooms- the main one benefitting from an en-suite WC facility, and there is also a family shower room WC.

## Tenure

The agent understands the property to be freehold. However, this should be confirmed with a licenced legal representative.

Council Tax band \*D\*.

Lounge 13'6" x 11'3" (4.12 x 3.44)

Kitchen-Diner 17'9" x 11'8" (5.42 x 3.57)