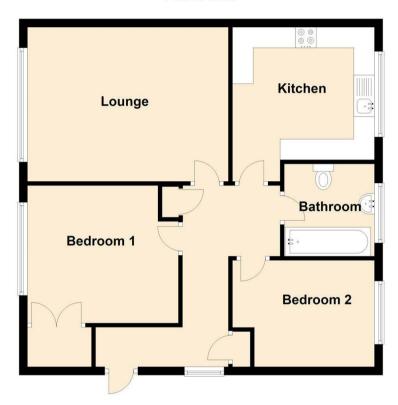

Internally the flat briefly comprises:- entrance hall/stairs which lead into a spacious lounge-diner with an abundance of natural light coming through the floor-to-ceiling window. The kitchen has been fitted with a range of wall and base units offering plenty of storage. There are two good-sized bedrooms- the main one benefitting from large fitted wardrobes to both sides of the room. The family bathroom has been fully tiled and benefits from a shower over the bath.

www.janforsterestates.com

Lounge 16'6" x 12'0" (5.04 x 3.68)

Kitchen 9'6" x 9'10" (2.92 x 3.01)

Bedroom One 10'9" x 12'9" (3.29 x 3.90)

Bedroom Two 8'6" x 8'11" (2.60 x 2.73)

Gosforth 0191 236 2070
Newcastle 0191 284 4050
High Heaton 0191 270 1122
Tynemouth 0191 257 2000
Low Fell 0191 487 0800
Property Management Centre 0191 236 2680