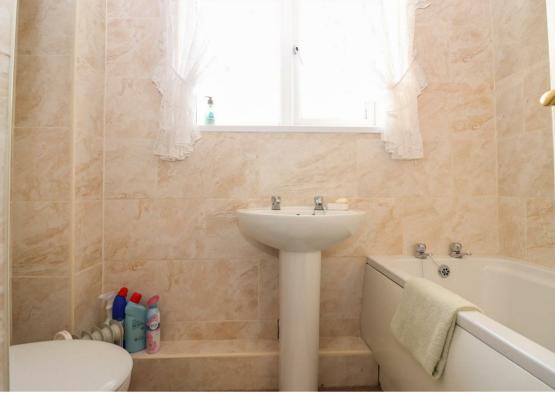

Internally the flat briefly comprises:- entrance hall/stairs which lead into a spacious lounge-diner with an abundance of natural light coming through the floor-to-ceiling window. The kitchen has been fitted with a range of wall and base units offering plenty of storage. There are two good-sized bedrooms- the main one benefitting from large fitted wardrobes to both sides of the room. The family bathroom has been fully tiled and benefits from a shower over the bath.