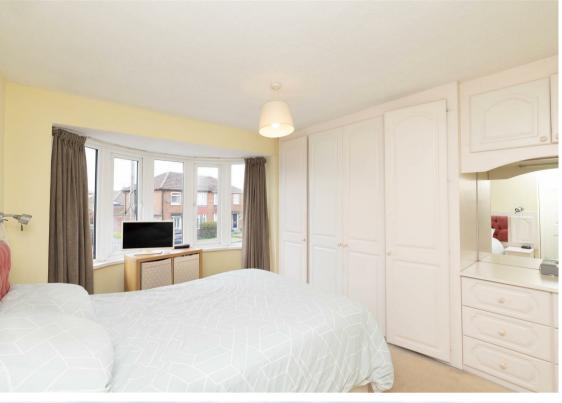

The location is close to a wealth of amenities, including shops, schools, post office and parks, with further amenities offered in Gosforth and Newcastle via regular public transport links.

Internally the property briefly comprises to the ground floor: - entrance hall with ground floor w.c, bright and airy lounge with bay window and double doors through to the spacious dining room with sliding doors access to the rear garden, and a breakfasting kitchen with a range of fitted wall and floor units providing ample storage along with access to the garage. There is also a handy utility room which can be accessed from the garage and rear garden. To the first floor there are four bedrooms and a family bathroom/w.c. with shower over the bath. The property further benefits from gas central heating and double glazing.

Dining Room 16'1" x 10'1" (4.91 x 3.09)

Utility Room 9'10" x 8'0" (3.01 x 2.44)

Bedroom One 13'6" x 11'11" (4.14 x 3.64)

Bedroom Two 11'11" x 12'0" (3.64 x 3.67)

Bedroom Three 12'7" x 7'4" (3.85 x 2.24)

Bedroom Four 8'8" x 7'8" (2.66 x 2.34)