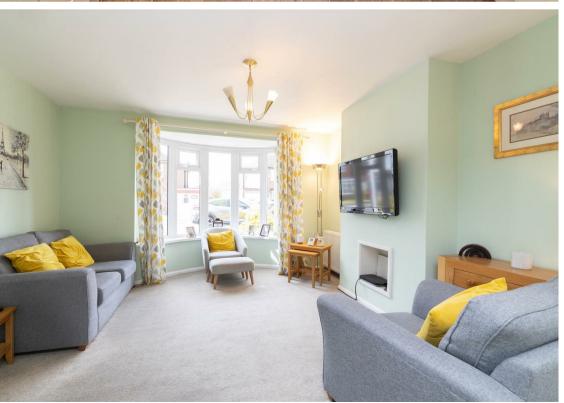

The location is close to a wealth of amenities, including shops, schools, post office and parks, with further amenities offered in Gosforth and Newcastle via regular public transport links.

Internally the property briefly comprises to the ground floor: - entrance hall with ground floor w.c, bright and airy lounge with bay window and double doors through to the spacious dining room with sliding doors access to the rear garden, and a breakfasting kitchen with a range of fitted wall and floor units providing ample storage along with access to the garage. There is also a handy utility room which can be accessed from the garage and rear garden. To the first floor there are four bedrooms and a family bathroom/w.c. with shower over the bath. The property further benefits from gas central heating and double glazing.

## Tenure

The agent understands the property to be freehold. However, this should be confirmed with a licenced legal representative.

Council Tax band \*C\*

Lounge 14'0" x 12'10" (4.27 x 3.92)

Kitchen 16'3" x 9'5" (4.96 x 2.88)