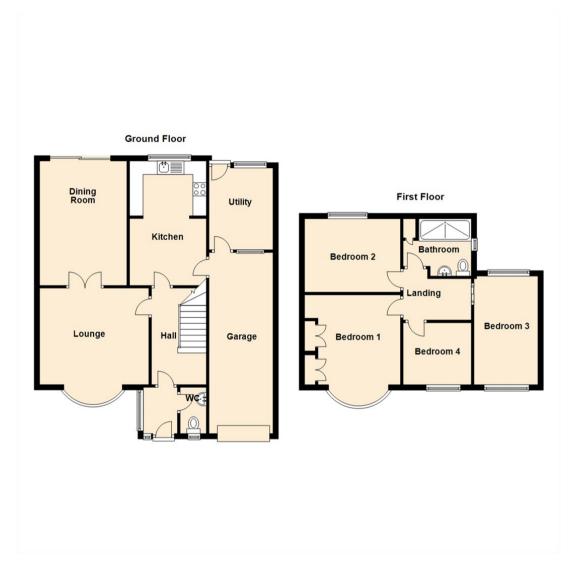

The location is close to a wealth of amenities, including shops, schools, post office and parks, with further amenities offered in Gosforth and Newcastle via regular public transport links.

Internally the property briefly comprises to the ground floor: - entrance hall with ground floor w.c, bright and airy lounge with bay window and double doors through to the spacious dining room with sliding doors access to the rear garden, and a breakfasting kitchen with a range of fitted wall and floor units providing ample storage along with access to the garage. There is also a handy utility room which can be accessed from the garage and rear garden. To the first floor there are four bedrooms and a family bathroom/w.c. with shower over the bath. The property further benefits from gas central heating and double glazing.

## Tenure

The agent understands the property to be freehold. However, this should be confirmed with a licenced legal representative.

Council Tax band \*C\*

Lounge 14'0" x 12'10" (4.27 x 3.92)

Kitchen 16'3" x 9'5" (4.96 x 2.88)

Dining Room 16'1" x 10'1" (4.91 x 3.09)

Utility Room 9'10" x 8'0" (3.01 x 2.44)

Bedroom One 13'6" x 11'11" (4.14 x 3.64)

Bedroom Two 11'11" x 12'0" (3.64 x 3.67)

Bedroom Three 12'7" x 7'4" (3.85 x 2.24)

Bedroom Four 8'8" x 7'8" (2.66 x 2.34)