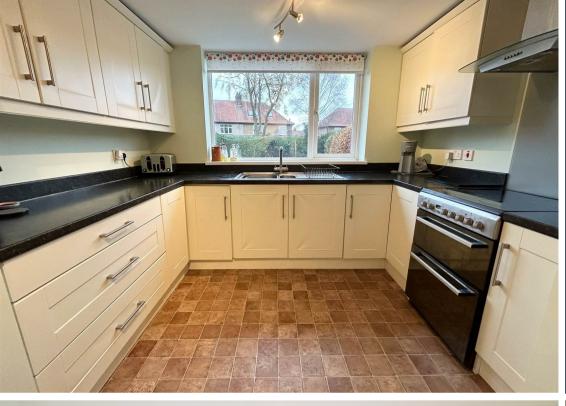

The location is close to a wealth of amenities, including shops, schools, post office and parks, with further amenities offered in Gosforth and Newcastle via regular public transport links.

Internally the property briefly comprises to the ground floor: - entrance hall with ground floor w.c, bright and airy lounge with bay window and double doors through to the spacious dining room with sliding doors access to the rear garden, and a breakfasting kitchen with a range of fitted wall and floor units providing ample storage along with access to the garage. There is also a handy utility room which can be accessed from the garage and rear garden. To the first floor there are four bedrooms and a family bathroom/w.c. with shower over the bath. The property further benefits from gas central heating and double glazing.

## Tenure

The agent understands the property to be freehold. However, this should be confirmed with a licenced legal representative.

Council Tax band \*C\*

Lounge 14'0" x 12'10" (4.27 x 3.92)

Kitchen 16'3" x 9'5" (4.96 x 2.88)