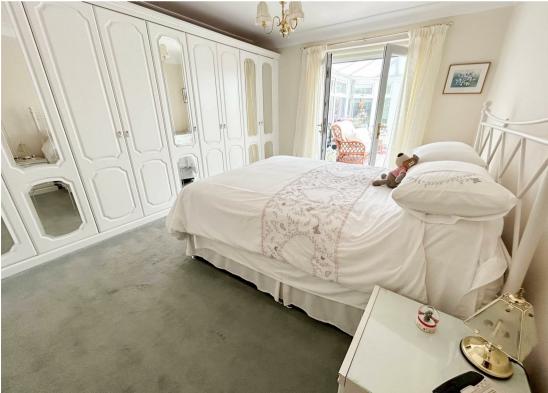

Internally the property briefly comprises: - entrance hallway, spacious lounge/dining room with bay window and access to a sunny conservatory, generous kitchen with wall and floor units providing ample storage along with access to a handy utility room, two double bedrooms, the main with fitted wardrobes and a bathroom/w.c. The property benefits from gas central heating and double glazing.

Lounge 15'3" x 12'0" (4.67 x 3.66)

Kitchen 11'1" x 10'4" (3.38 x 3.17)

Bedroom One 14'2" x 10'0" (4.32 x 3.06)

Bedroom Two 10'5" x 8'9" (3.19 x 2.69)

 Gosforth
 0191 236 2070

 Newcastle
 0191 284 4050

 High Heaton
 0191 270 1122