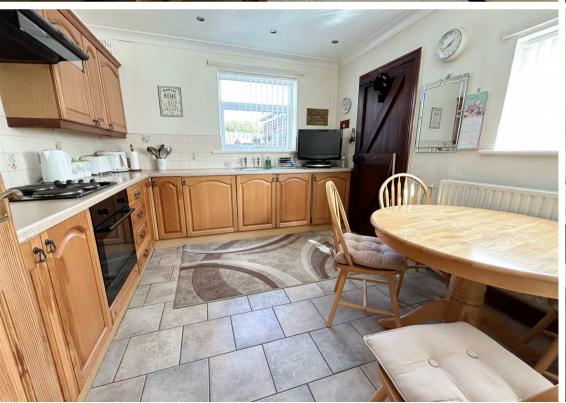

Internally the property briefly comprises: - entrance hallway, spacious lounge/dining room with bay window and access to a sunny conservatory, generous kitchen with wall and floor units providing ample storage along with access to a handy utility room, two double bedrooms, the main with fitted wardrobes and a bathroom/w.c. The property benefits from gas central heating and double glazing.

Lounge 15'3" x 12'0" (4.67 x 3.66)

Kitchen 11'1" x 10'4" (3.38 x 3.17)

Bedroom One 14'2" x 10'0" (4.32 x 3.06)

Bedroom Two 10'5" x 8'9" (3.19 x 2.69)

 Gosforth
 0191 236 2070

 Newcastle
 0191 284 4050

 High Heaton
 0191 270 1122