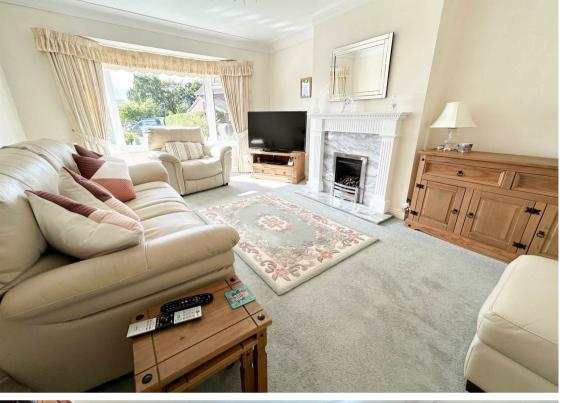

Internally the property briefly comprises: - entrance hallway, spacious lounge/dining room with bay window and access to a sunny conservatory, generous kitchen with wall and floor units providing ample storage along with access to a handy utility room, two double bedrooms, the main with fitted wardrobes and a bathroom/w.c. The property benefits from gas central heating and double glazing.

Lounge 15'3" x 12'0" (4.67 x 3.66)

Kitchen 11'1" x 10'4" (3.38 x 3.17)

Bedroom One 14'2" x 10'0" (4.32 x 3.06)

Bedroom Two 10'5" x 8'9" (3.19 x 2.69)

 Gosforth
 0191 236 2070

 Newcastle
 0191 284 4050

 High Heaton
 0191 270 1122