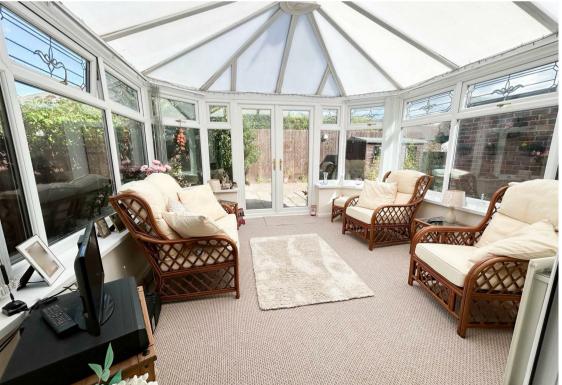

Internally the property briefly comprises: - entrance hallway, spacious lounge/dining room with bay window and access to a sunny conservatory, generous kitchen with wall and floor units providing ample storage along with access to a handy utility room, two double bedrooms, the main with fitted wardrobes and a bathroom/w.c. The property benefits from gas central heating and double glazing.