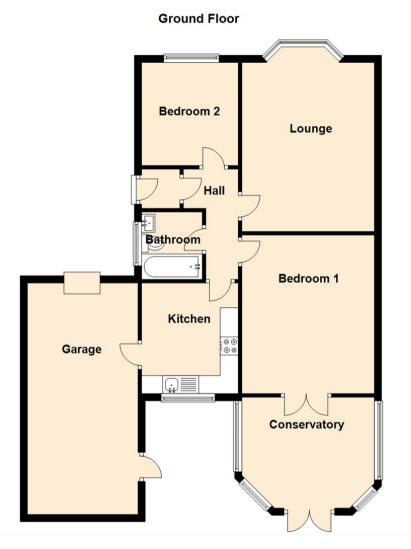

Internally the property briefly comprises: - entrance hallway, spacious lounge/dining room with bay window and access to a sunny conservatory, generous kitchen with wall and floor units providing ample storage along with access to a handy utility room, two double bedrooms, the main with fitted wardrobes and a bathroom/w.c. The property benefits from gas central heating and double glazing.

Lounge 15'3" x 12'0" (4.67 x 3.66)

Kitchen 11'1" x 10'4" (3.38 x 3.17)

Bedroom One 14'2" x 10'0" (4.32 x 3.06)

Bedroom Two 10'5" x 8'9" (3.19 x 2.69)

 Gosforth
 0191 236 2070

 Newcastle
 0191 284 4050

 High Heaton
 0191 270 1122