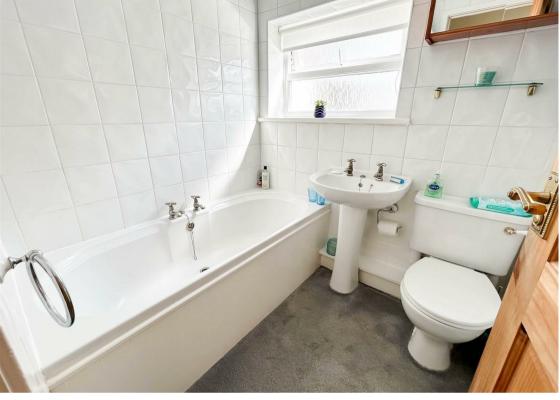

Internally the property briefly comprises: - entrance hallway, spacious lounge/dining room with bay window and access to a sunny conservatory, generous kitchen with wall and floor units providing ample storage along with access to a handy utility room, two double bedrooms, the main with fitted wardrobes and a bathroom/w.c. The property benefits from gas central heating and double glazing.