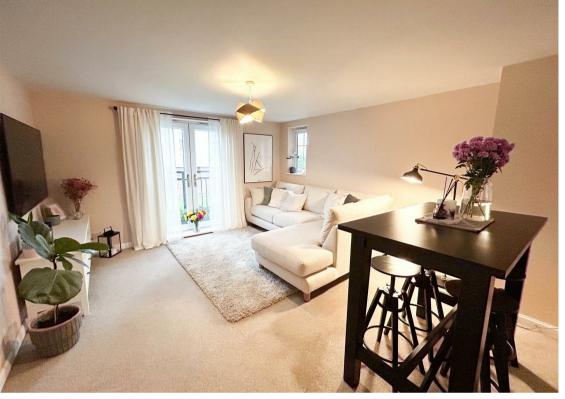

The property is accessed via a communal entrance and stairs to the first floor and briefly comprises: - entrance hall, spacious lounge/dining room with French doors opening to a Juliet balcony, modern kitchen with fitted wall and floor units and integrated oven and hob, two double bedrooms, and stylish bathroom/w.c. with shower over the bath. The property further benefits from gas central heating and double glazing.

www.janforsterestates.com

Lounge/Dining Room 14'5" x 12'10" (4.40 x 3.92)

Kitchen 10'0" x 6'6" (3.06 x 2.00)

Bedroom One 11'5" x 11'3" (3.50 x 3.45)

Bedroom Two 11'3" x 10'8" (3.43 x 3.27)

 Gosforth
 0191 236 2070