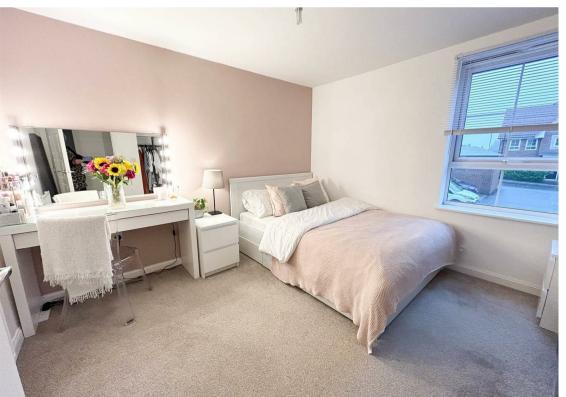

The property is accessed via a communal entrance and stairs to the first floor and briefly comprises: - entrance hall, spacious lounge/dining room with French doors opening to a Juliet balcony, modern kitchen with fitted wall and floor units and integrated oven and hob, two double bedrooms, and stylish bathroom/w.c. with shower over the bath. The property further benefits from gas central heating and double glazing.