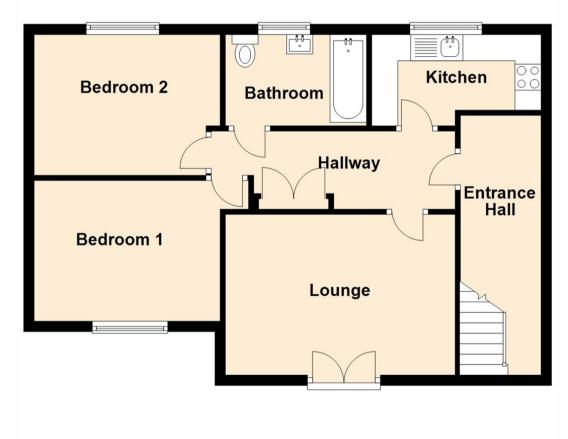

## **First Floor**

www.janforsterestates.com

Lounge/Dining Room 14'5" x 12'10" (4.40 x 3.92)

Kitchen 10'0" x 6'6" (3.06 x 2.00)

Bedroom One 11'5" x 11'3" (3.50 x 3.45)

Bedroom Two 11'3" x 10'8" (3.43 x 3.27)

 Gosforth
 0191 236 2070