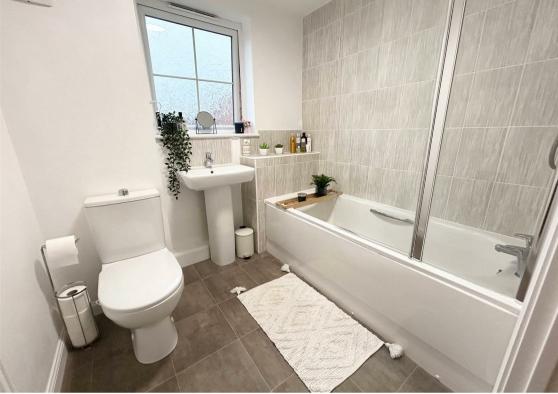

The property is accessed via a communal entrance and stairs to the first floor and briefly comprises: - entrance hall, spacious lounge/dining room with French doors opening to a Juliet balcony, modern kitchen with fitted wall and floor units and integrated oven and hob, two double bedrooms, and stylish bathroom/w.c. with shower over the bath. The property further benefits from gas central heating and double glazing.