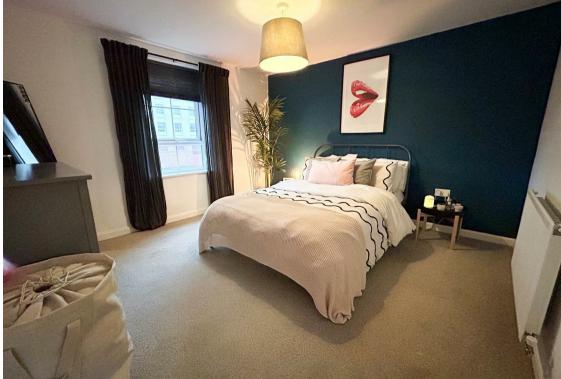

The property is accessed via a communal entrance and stairs to the first floor and briefly comprises: - entrance hall, spacious lounge/dining room with French doors opening to a Juliet balcony, modern kitchen with fitted wall and floor units and integrated oven and hob, two double bedrooms, and stylish bathroom/w.c. with shower over the bath. The property further benefits from gas central heating and double glazing.

www.janforsterestates.com

Lounge/Dining Room 14'5" x 12'10" (4.40 x 3.92)

Kitchen 10'0" x 6'6" (3.06 x 2.00)

Bedroom One 11'5" x 11'3" (3.50 x 3.45)

Bedroom Two 11'3" x 10'8" (3.43 x 3.27)

 Gosforth
 0191 236 2070