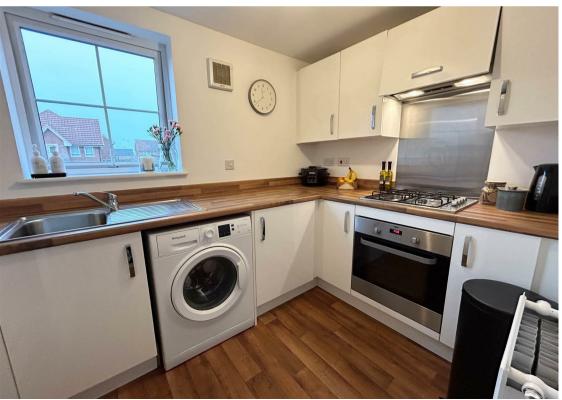

The property is accessed via a communal entrance and stairs to the first floor and briefly comprises: - entrance hall, spacious lounge/dining room with French doors opening to a Juliet balcony, modern kitchen with fitted wall and floor units and integrated oven and hob, two double bedrooms, and stylish bathroom/w.c. with shower over the bath. The property further benefits from gas central heating and double glazing.

www.janforsterestates.com

Lounge/Dining Room 14'5" x 12'10" (4.40 x 3.92)

Kitchen 10'0" x 6'6" (3.06 x 2.00)

Bedroom One 11'5" x 11'3" (3.50 x 3.45)

Bedroom Two 11'3" x 10'8" (3.43 x 3.27)

 Gosforth
 0191 236 2070