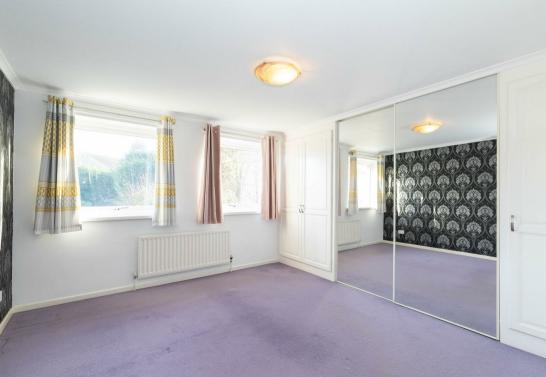

Internally the property briefly comprises to the ground floor: - entrance porch, hallway, lounge with bay window, kitchen dining room and there is also a handy utility room and ground floor w.c. To the first floor there are five bedrooms and a family bathroom/w.c. Further benefits include gas central heating and double glazing.

www.janforsterestates.com

Lounge 15'7" x 15'0" (4.77 x 4.58)

Kitchen Dining Room 8'11" x 14'11" (2.72 x 4.55)

Utility Room 10'10" x 7'8" (3.32 x 2.36)

Bedroom One 12'2" x 10'10" (3.72 x 3.32)

Bedroom Two 9'10" x 12'2" (3.01 x 3.72)