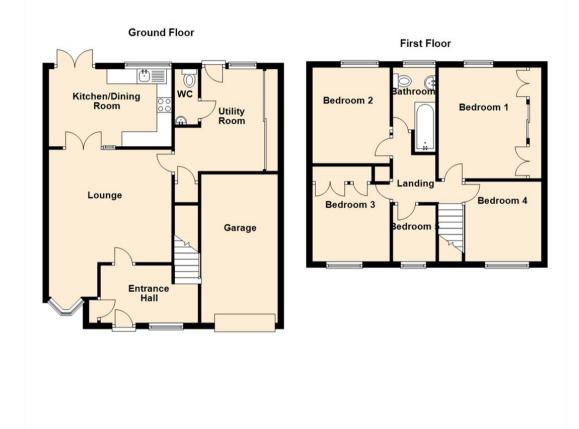

Internally the property briefly comprises to the ground floor: - entrance porch, hallway, lounge with bay window, kitchen dining room and there is also a handy utility room and ground floor w.c. To the first floor there are five bedrooms and a family bathroom/w.c. Further benefits include gas central heating and double glazing.

www.janforsterestates.com

Lounge 15'7" x 15'0" (4.77 x 4.58)

Kitchen Dining Room 8'11" x 14'11" (2.72 x 4.55)

Utility Room 10'10" x 7'8" (3.32 x 2.36)

Bedroom One 12'2" x 10'10" (3.72 x 3.32)

Bedroom Two 9'10" x 12'2" (3.01 x 3.72)

Bedroom Three 8'7" x 11'11" (2.64 x 3.64)

Bedroom Four 8'7" x 10'7" (2.64 x 3.23)

 Gosforth
 0191 236 2070

 Newcastle
 0191 284 4050

 High Heaton
 0191 270 1122

 Tynemouth
 0191 257 2000

 Low Fell
 0191 487 0800