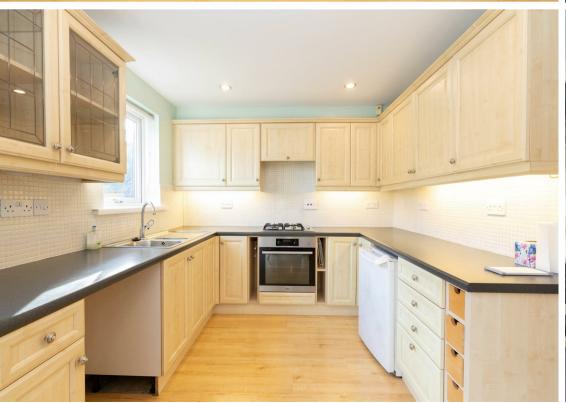

Internally the property briefly comprises to the ground floor: - entrance porch, hallway, lounge with bay window, kitchen dining room and there is also a handy utility room and ground floor w.c. To the first floor there are five bedrooms and a family bathroom/w.c. Further benefits include gas central heating and double glazing.

www.janforsterestates.com

Lounge 15'7" x 15'0" (4.77 x 4.58)

Kitchen Dining Room 8'11" x 14'11" (2.72 x 4.55)

Utility Room 10'10" x 7'8" (3.32 x 2.36)

Bedroom One 12'2" x 10'10" (3.72 x 3.32)

Bedroom Two 9'10" x 12'2" (3.01 x 3.72)