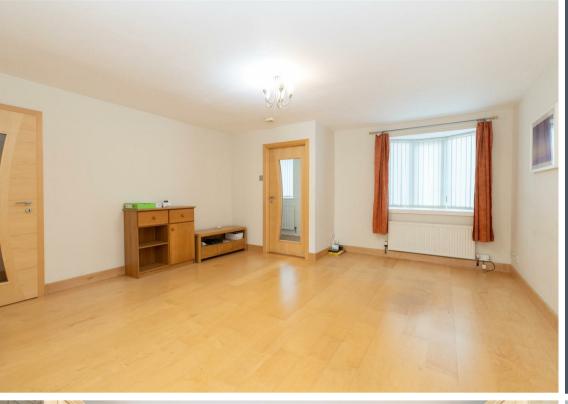

Internally the property briefly comprises to the ground floor: - entrance porch, hallway, lounge with bay window, kitchen dining room and there is also a handy utility room and ground floor w.c. To the first floor there are five bedrooms and a family bathroom/w.c. Further benefits include gas central heating and double glazing.

www.janforsterestates.com

Lounge 15'7" x 15'0" (4.77 x 4.58)

Kitchen Dining Room 8'11" x 14'11" (2.72 x 4.55)

Utility Room 10'10" x 7'8" (3.32 x 2.36)

Bedroom One 12'2" x 10'10" (3.72 x 3.32)

Bedroom Two 9'10" x 12'2" (3.01 x 3.72)