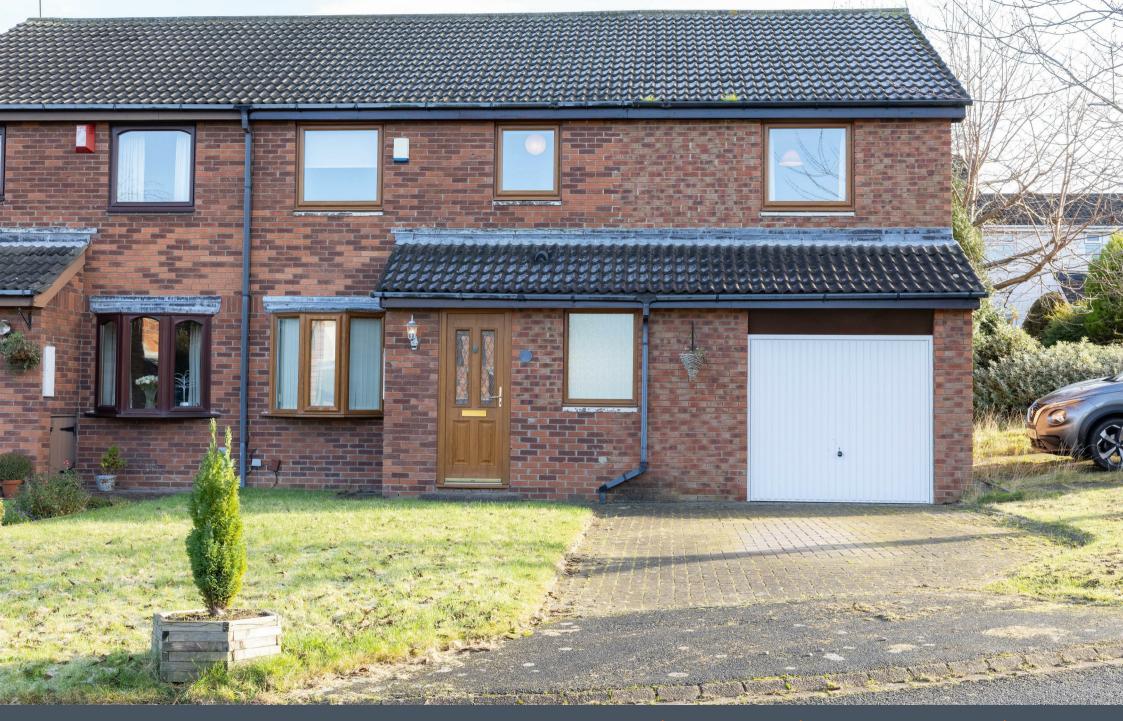

## \*MORE IMAGES COMING SOON\*

Occupying a pleasant position on Stuart Court, this extended, semi-detached family home property is offered for sale with the benefit of no onward chain.

Located in the ever-popular Kingston Park with easy access to a wealth of local amenities including schools, shops, retail park, local superstore, and superb transport links with the Metro and A1 Motorway. This property is an ideal purchase for the growing family.

Internally the property briefly comprises to the ground floor: - entrance porch, hallway, lounge with bay window, kitchen dining room and there is also a handy utility room and ground floor w.c. To the first floor there are five bedrooms and a family bathroom/w.c. Further benefits include gas central heating and double glazing.

Externally there is a garden and driveway to the front leading to the integral garage and there is also a split-level garden to the rear with a patio area and lawn.

Early viewings are highly recommended. For more information, please call our Gosforth sales office on 0191 236 2070.