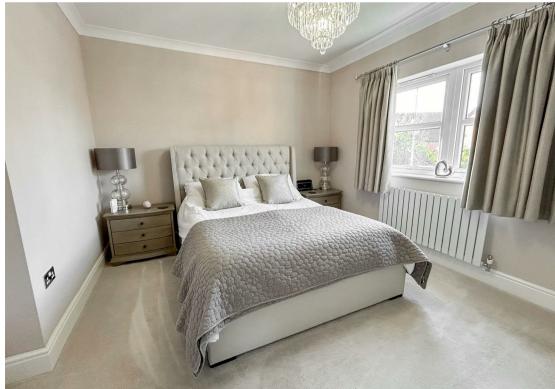

The accommodation briefly comprises;- spacious lounge with feature fireplace, stunning kitchen-diner with top and floor units, integrated appliances, bar area and a generous family space with French doors opening onto the charming rear garden, dining room, handy utility area and a ground floor WC. Off the landing to the first floor, you are presented with four good-sized bedrooms- two of them boasting ensuite facilities, as well as a modern four-piece family bathroom. The property further benefits from double glazing and gas central heating.

Sitting Room 11'5" x 9'10" (3.48 x 3.02)

Dining Kitchen 30'8" x 11'10" (9.37 x 3.61)

Utility Room 6'1" x 24'10" (1.87 x 7.58)

Bedroom One 11'7" x 11'5" (3.54 x 3.48)

Bedroom Two 12'0" x 9'9" (3.68 x 2.98)

Bedroom Three 10'11" x 10'4" (3.34 x 3.17)

Bedroom Four 11'5" x 10'1" (3.49 x 3.08)