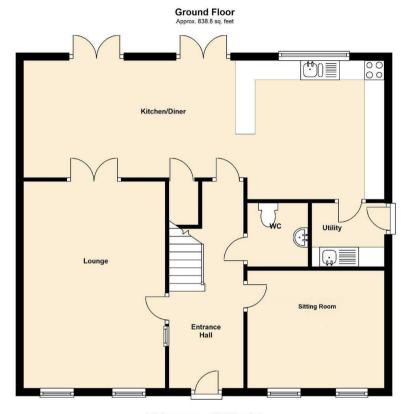

## Tenure

The agent understands the property to be freehold. However, this should be confirmed with a licensed legal representative.

Council Tax band \*F\*

Total area: approx. 1677.9 sq. feet

Lounge 17'9" x 11'11" (5.42 x 3.65)

Sitting Room 11'5" x 9'10" (3.48 x 3.02)

Dining Kitchen 30'8" x 11'10" (9.37 x 3.61)

Utility Room 6'1" x 24'10" (1.87 x 7.58)

Bedroom One 11'7" x 11'5" (3.54 x 3.48)

Bedroom Two 12'0" x 9'9" (3.68 x 2.98)

Bedroom Three 10'11" x 10'4" (3.34 x 3.17)

Bedroom Four 11'5" x 10'1" (3.49 x 3.08)