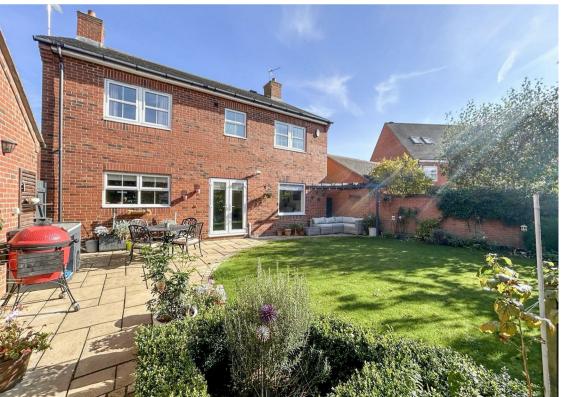

Externally, there is a beautiful rear garden with patio and lawn areasideal for alfresco dining and entertainment during the long summer days. There is also a garage and a driveway offering off-street parking.