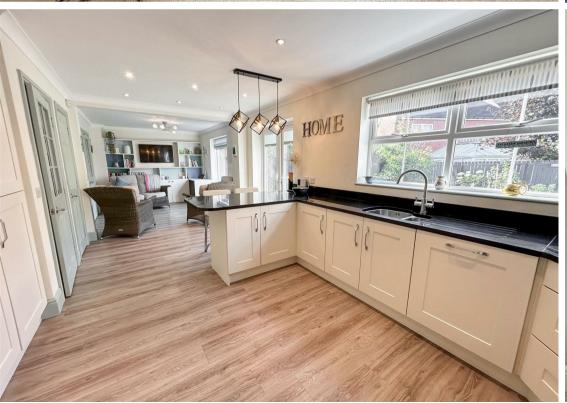

The accommodation briefly comprises;- spacious lounge with feature fireplace, stunning kitchen-diner with top and floor units, integrated appliances, bar area and a generous family space with French doors opening onto the charming rear garden, dining room, handy utility area and a ground floor WC. Off the landing to the first floor, you are presented with four good-sized bedrooms- two of them boasting ensuite facilities, as well as a modern four-piece family bathroom. The property further benefits from double glazing and gas central heating.

Sitting Room 11'5" x 9'10" (3.48 x 3.02)

Dining Kitchen 30'8" x 11'10" (9.37 x 3.61)

Utility Room 6'1" x 24'10" (1.87 x 7.58)

Bedroom One 11'7" x 11'5" (3.54 x 3.48)

Bedroom Two 12'0" x 9'9" (3.68 x 2.98)