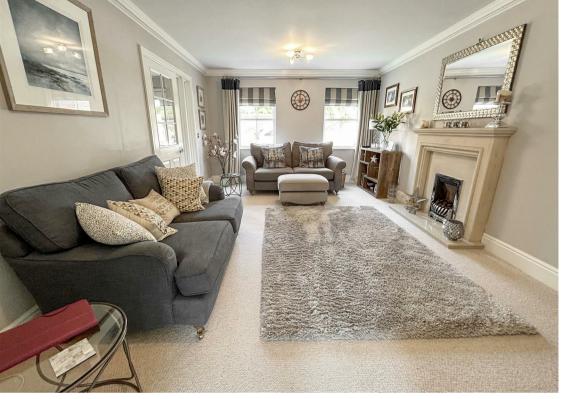

The accommodation briefly comprises;- spacious lounge with feature fireplace, stunning kitchen-diner with top and floor units, integrated appliances, bar area and a generous family space with French doors opening onto the charming rear garden, dining room, handy utility area and a ground floor WC. Off the landing to the first floor, you are presented with four good-sized bedrooms- two of them boasting ensuite facilities, as well as a modern four-piece family bathroom. The property further benefits from double glazing and gas central heating.

## Tenure

The agent understands the property to be freehold. However, this should be confirmed with a licensed legal representative.

Council Tax band \*F\*

Total area: approx. 1677.9 sq. feet

Lounge 17'9" x 11'11" (5.42 x 3.65)