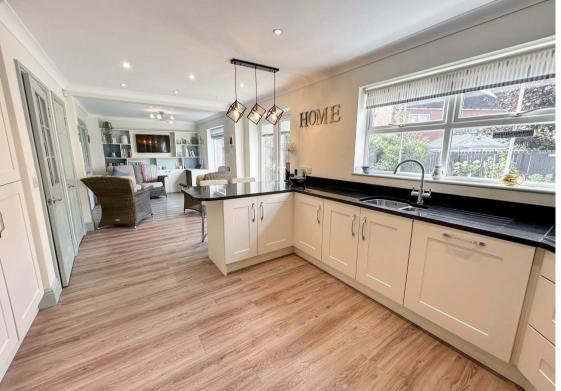

The accommodation briefly comprises;- spacious lounge with feature fireplace, stunning kitchen-diner with top and floor units, integrated appliances, bar area and a generous family space with French doors opening onto the charming rear garden, dining room, handy utility area and a ground floor WC. Off the landing to the first floor, you are presented with four good-sized bedroomstwo of them boasting en-suite facilities, as well as a modern fourpiece family bathroom. The property further benefits from double glazing and gas central heating.

Lounge 17'9" x 11'11" (5.42 x 3.65) Sitting Room 11'5" x 9'10" (3.48 x 3.02) Dining Kitchen 30'8" x 11'10" (9.37 x 3.61) Utility Room 6'1" x 24'10" (1.87 x 7.58) Bedroom One 11'7" x 11'5" (3.54 x 3.48) Bedroom Two 12'0" x 9'9" (3.68 x 2.98) Bedroom Three 10'11" x 10'4" (3.34 x 3.17) Bedroom Four 11'5" x 10'1" (3.49 x 3.08)