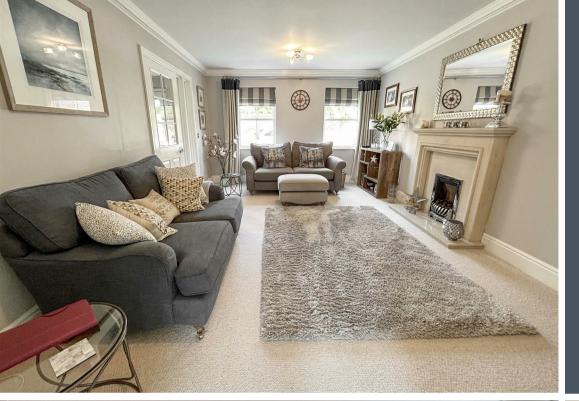

The accommodation briefly comprises;- spacious lounge with feature fireplace, stunning kitchen-diner with top and floor units, integrated appliances, bar area and a generous family space with French doors opening onto the charming rear garden, dining room, handy utility area and a ground floor WC. Off the landing to the first floor, you are presented with four good-sized bedroomstwo of them boasting en-suite facilities, as well as a modern fourpiece family bathroom. The property further benefits from double glazing and gas central heating.

Lounge 17'9" x 11'11" (5.42 x 3.65) Sitting Room 11'5" x 9'10" (3.48 x 3.02) Dining Kitchen 30'8" x 11'10" (9.37 x 3.61) Utility Room 6'1" x 24'10" (1.87 x 7.58) Bedroom One 11'7" x 11'5" (3.54 x 3.48) Bedroom Two 12'0" x 9'9" (3.68 x 2.98) Bedroom Three 10'11" x 10'4" (3.34 x 3.17) Bedroom Four 11'5" x 10'1" (3.49 x 3.08)