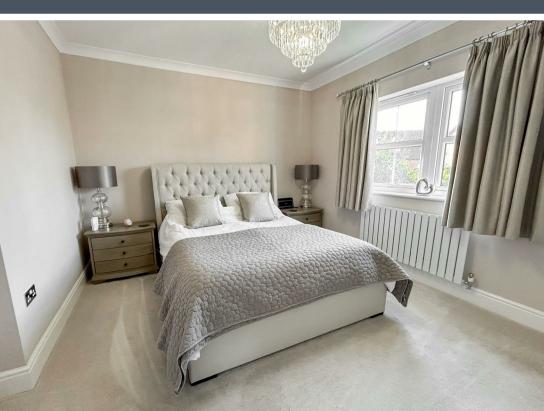

The accommodation briefly comprises;- spacious lounge with feature fireplace, stunning kitchen-diner with top and floor units, integrated appliances, bar area and a generous family space with French doors opening onto the charming rear garden, dining room, handy utility area and a ground floor WC. Off the landing to the first floor, you are presented with four good-sized bedroomstwo of them boasting en-suite facilities, as well as a modern fourpiece family bathroom. The property further benefits from double glazing and gas central heating.

Lounge 17'9" x 11'11" (5.42 x 3.65) Sitting Room 11'5" x 9'10" (3.48 x 3.02) Dining Kitchen 30'8" x 11'10" (9.37 x 3.61) Utility Room 6'1" x 24'10" (1.87 x 7.58) Bedroom One 11'7" x 11'5" (3.54 x 3.48) Bedroom Two 12'0" x 9'9" (3.68 x 2.98) Bedroom Three 10'11" x 10'4" (3.34 x 3.17) Bedroom Four 11'5" x 10'1" (3.49 x 3.08)