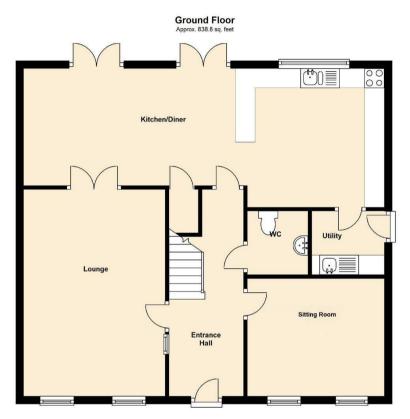

The accommodation briefly comprises;- spacious lounge with feature fireplace, stunning kitchen-diner with top and floor units, integrated appliances, bar area and a generous family space with French doors opening onto the charming rear garden, dining room, handy utility area and a ground floor WC. Off the landing to the first floor, you are presented with four good-sized bedroomstwo of them boasting en-suite facilities, as well as a modern fourpiece family bathroom. The property further benefits from double glazing and gas central heating.

Lounge 17'9" x 11'11" (5.42 x 3.65) Sitting Room 11'5" x 9'10" (3.48 x 3.02) Dining Kitchen 30'8" x 11'10" (9.37 x 3.61) Utility Room 6'1" x 24'10" (1.87 x 7.58) Bedroom One 11'7" x 11'5" (3.54 x 3.48) Bedroom Two 12'0" x 9'9" (3.68 x 2.98) Bedroom Three 10'11" x 10'4" (3.34 x 3.17) Bedroom Four 11'5" x 10'1" (3.49 x 3.08)