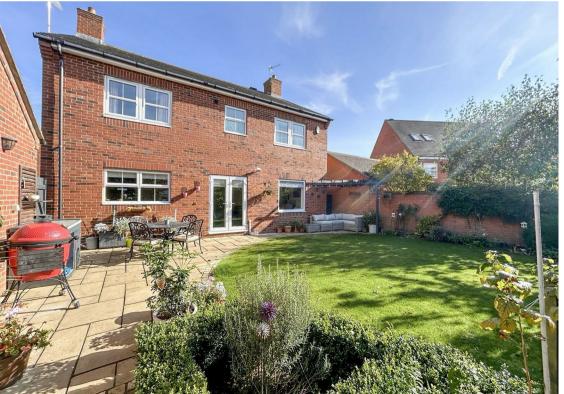

Externally, there is a beautiful rear garden with patio and lawn areas- ideal for alfresco dining and entertainment during the long summer days. There is also a garage and a driveway offering offstreet parking.