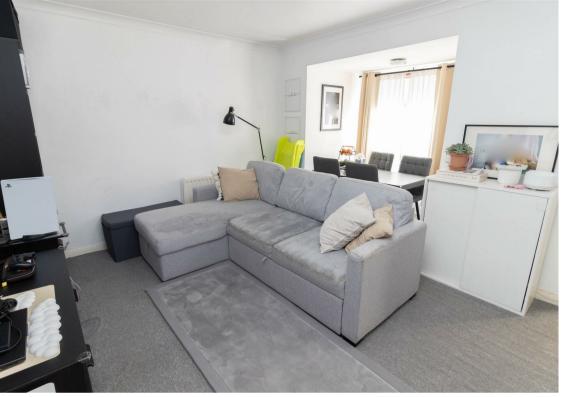

Internally the property briefly comprises; bright and airy lounge with box bay window, kitchen with fitted units, two bedrooms, and a modern bathroom/w.c. with shower over the bath and a vanity unit with storage. Further benefits include gas central heating and double glazing.

www.janforsterestates.com

Lounge 14'9" x 13'10" (4.52 x 4.24)

Kitchen 9'9" x 5'7" (2.99 x 1.71)

Bedroom One 10'6" x 9'5" (3.21 x 2.88)

Bedroom Two 7'8" x 10'9" (2.35 x 3.28)

Gosforth 0191 236 2070 **Newcastle** 0191 284 4050 **High Heaton** 0191 270 1122 **Tynemouth** 0191 257 2000 Low Fell 0191 487 0800 **Property Management Centre** 0191 236 2680