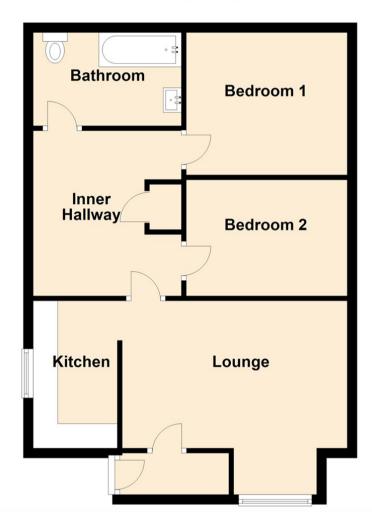

Internally the property briefly comprises; bright and airy lounge with box bay window, kitchen with fitted units, two bedrooms, and a modern bathroom/w.c. with shower over the bath and a vanity unit with storage. Further benefits include gas central heating and double glazing.

## **Ground Floor**

www.janforsterestates.com

Lounge 14'9" x 13'10" (4.52 x 4.24)

Kitchen 9'9" x 5'7" (2.99 x 1.71)

Bedroom One 10'6" x 9'5" (3.21 x 2.88)

Bedroom Two 7'8" x 10'9" (2.35 x 3.28)

Gosforth 0191 236 2070 **Newcastle** 0191 284 4050 **High Heaton** 0191 270 1122 **Tynemouth** 0191 257 2000 Low Fell 0191 487 0800 **Property Management Centre** 0191 236 2680