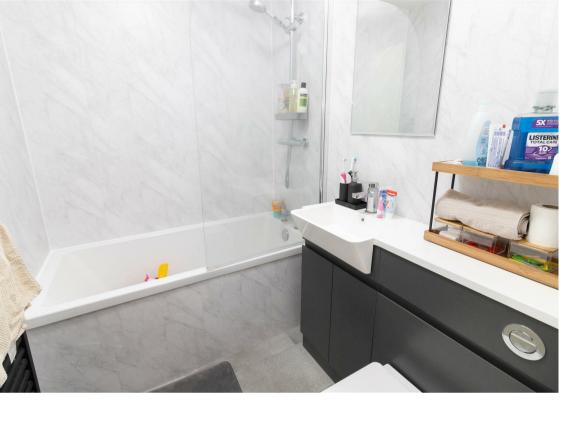

Internally the property briefly comprises; bright and airy lounge with box bay window, kitchen with fitted units, two bedrooms, and a modern bathroom/w.c. with shower over the bath and a vanity unit with storage. Further benefits include gas central heating and double glazing.