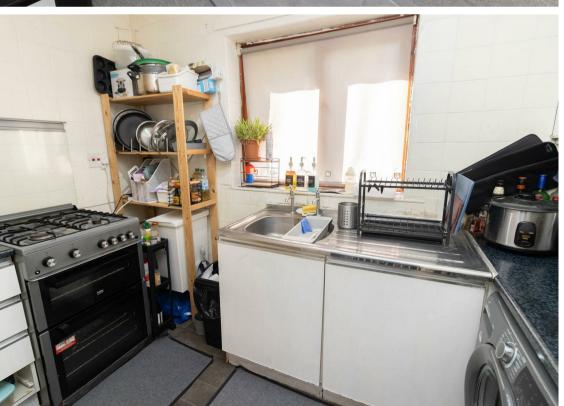

Internally the property briefly comprises; bright and airy lounge with box bay window, kitchen with fitted units, two bedrooms, and a modern bathroom/w.c. with shower over the bath and a vanity unit with storage. Further benefits include gas central heating and double glazing.

www.janforsterestates.com

Lounge 14'9" x 13'10" (4.52 x 4.24)

Kitchen 9'9" x 5'7" (2.99 x 1.71)

Bedroom One 10'6" x 9'5" (3.21 x 2.88)

Bedroom Two 7'8" x 10'9" (2.35 x 3.28)

Gosforth 0191 236 2070 **Newcastle** 0191 284 4050 **High Heaton** 0191 270 1122 **Tynemouth** 0191 257 2000 Low Fell 0191 487 0800 **Property Management Centre** 0191 236 2680