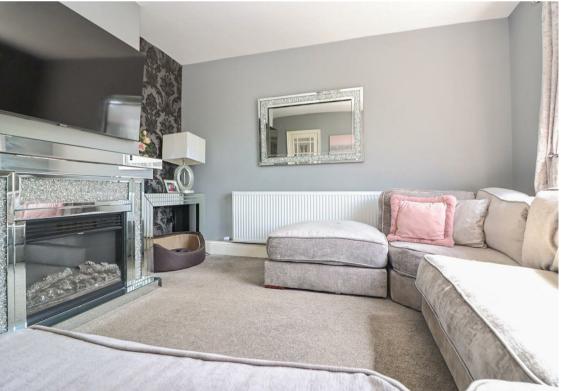

Briefly comprising to the ground floor: - entrance hall, bright and airy lounge, recently fitted kitchen dining room with a range of unts, integrated oven and hob and access to the sunny conservatory, which has French doors to the rear garden. To the first floor there are three bedrooms and a modern family bathroom WC with shower over the L-shaped bath and under sink storage. The property further benefits from gas central heating and double glazing.