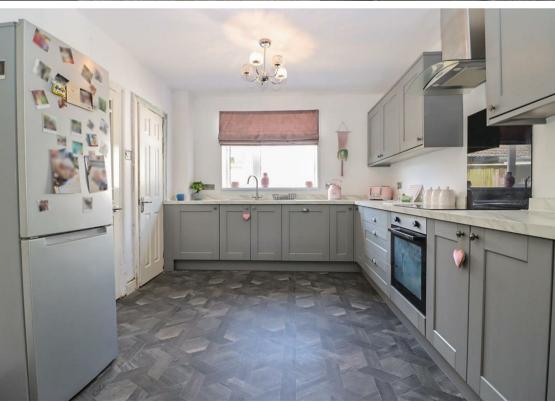

Briefly comprising to the ground floor: - entrance hall, bright and airy lounge, recently fitted kitchen dining room with a range of unts, integrated oven and hob and access to the sunny conservatory, which has French doors to the rear garden. To the first floor there are three bedrooms and a modern family bathroom WC with shower over the L-shaped bath and under sink storage. The property further benefits from gas central heating and double glazing.