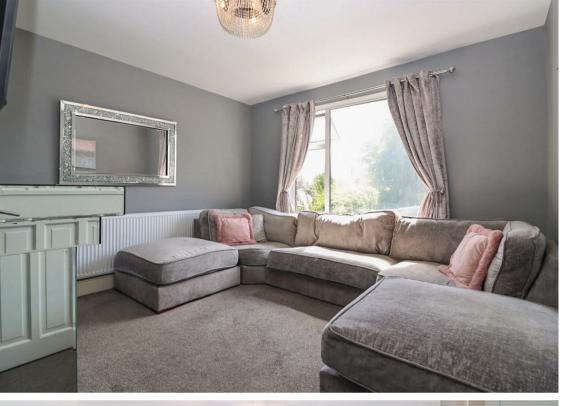

Briefly comprising to the ground floor: - entrance hall, bright and airy lounge, recently fitted kitchen dining room with a range of unts, integrated oven and hob and access to the sunny conservatory, which has French doors to the rear garden. To the first floor there are three bedrooms and a modern family bathroom WC with shower over the L-shaped bath and under sink storage. The property further benefits from gas central heating and double glazing.