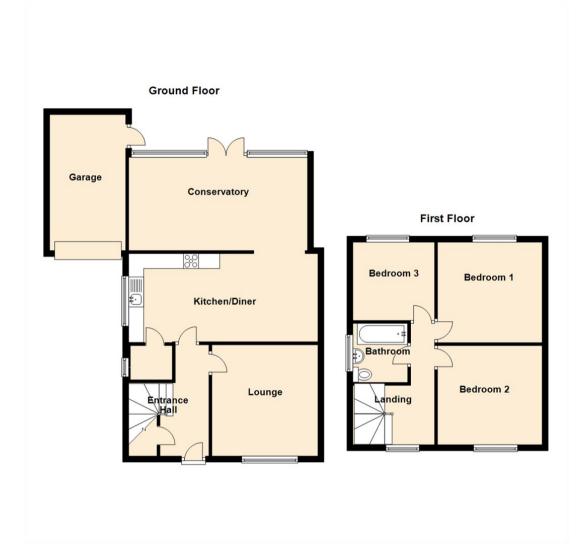

Briefly comprising to the ground floor: - entrance hall, bright and airy lounge, recently fitted kitchen dining room with a range of unts, integrated oven and hob and access to the sunny conservatory, which has French doors to the rear garden. To the first floor there are three bedrooms and a modern family bathroom WC with shower over the L-shaped bath and under sink storage. The property further benefits from gas central heating and double glazing.

Externally there is a garden to the front and a driveway for off street parking. To the rear there is a garden with a patio and lawn. There is also an additional area of garden with garden licence.

For more information and to book a viewing please call our Gosforth team on 0191 236 2070.