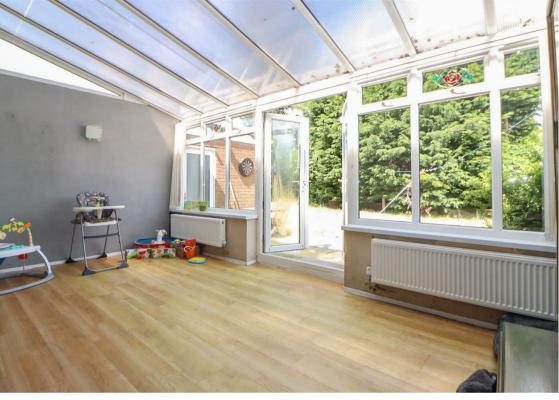

Briefly comprising to the ground floor: - entrance hall, bright and airy lounge, recently fitted kitchen dining room with a range of unts, integrated oven and hob and access to the sunny conservatory, which has French doors to the rear garden. To the first floor there are three bedrooms and a modern family bathroom WC with shower over the L-shaped bath and under sink storage. The property further benefits from gas central heating and double glazing.