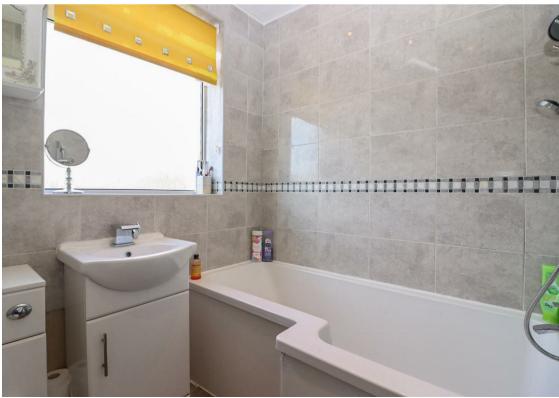

Briefly comprising to the ground floor: - entrance hall, bright and airy lounge, recently fitted kitchen dining room with a range of unts, integrated oven and hob and access to the sunny conservatory, which has French doors to the rear garden. To the first floor there are three bedrooms and a modern family bathroom WC with shower over the L-shaped bath and under sink storage. The property further benefits from gas central heating and double glazing.