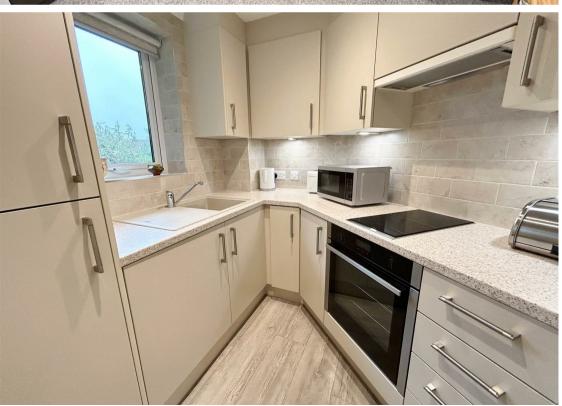

The property is accessed via a communal entrance and briefly comprises: - entrance hallway with storage, spacious lounge/dining room with a feature fireplace and French doors opening to a Juliet balcony, modern fitted kitchen with a range of wall and floor units and an integrated oven, hob, washing machine and fridge freezer, one double bedroom with fitted wardrobes and a lavish shower room/w.c with under sink storage and a mirrored cabinet. Further benefits include electric heating, double glazing, and access to a communal lounge and laundry room. There is also a house manager on the site and a 24-hour emergency call system.