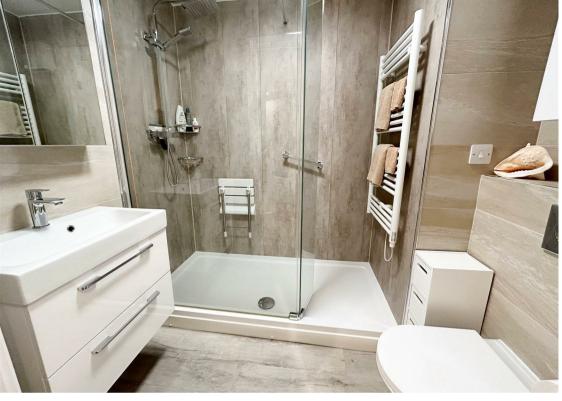

The property is accessed via a communal entrance and briefly comprises: - entrance hallway with storage, spacious lounge/dining room with a feature fireplace and French doors opening to a Juliet balcony, modern fitted kitchen with a range of wall and floor units and an integrated oven, hob, washing machine and fridge freezer, one double bedroom with fitted wardrobes and a lavish shower room/w.c with under sink storage and a mirrored cabinet. Further benefits include electric heating, double glazing, and access to a communal lounge and laundry room. There is also a house manager on the site and a 24-hour emergency call system.