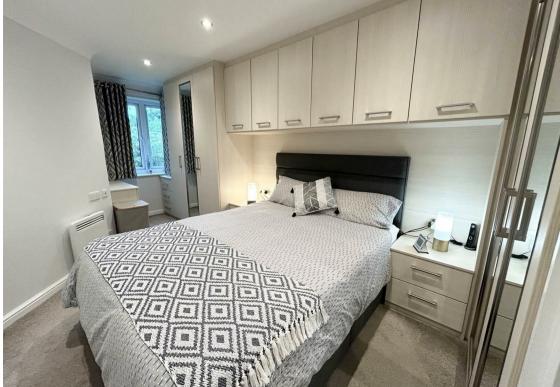

The property is accessed via a communal entrance and briefly comprises: - entrance hallway with storage, spacious lounge/dining room with a feature fireplace and French doors opening to a Juliet balcony, modern fitted kitchen with a range of wall and floor units and an integrated oven, hob, washing machine and fridge freezer, one double bedroom with fitted wardrobes and a lavish shower room/w.c with under sink storage and a mirrored cabinet. Further benefits include electric heating, double glazing, and access to a communal lounge and laundry room. There is also a house manager on the site and a 24-hour emergency call system.