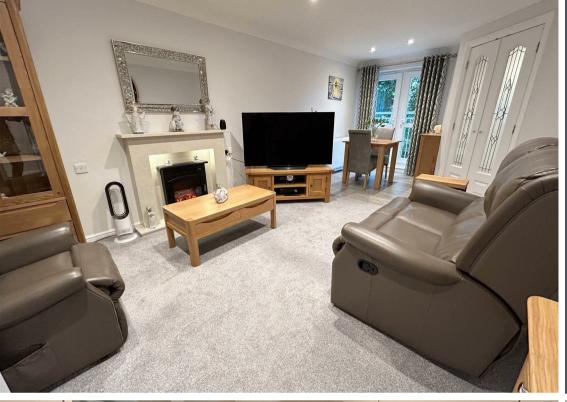

The property is accessed via a communal entrance and briefly comprises: - entrance hallway with storage, spacious lounge/dining room with a feature fireplace and French doors opening to a Juliet balcony, modern fitted kitchen with a range of wall and floor units and an integrated oven, hob, washing machine and fridge freezer, one double bedroom with fitted wardrobes and a lavish shower room/w.c with under sink storage and a mirrored cabinet. Further benefits include electric heating, double glazing, and access to a communal lounge and laundry room. There is also a house manager on the site and a 24-hour emergency call system.