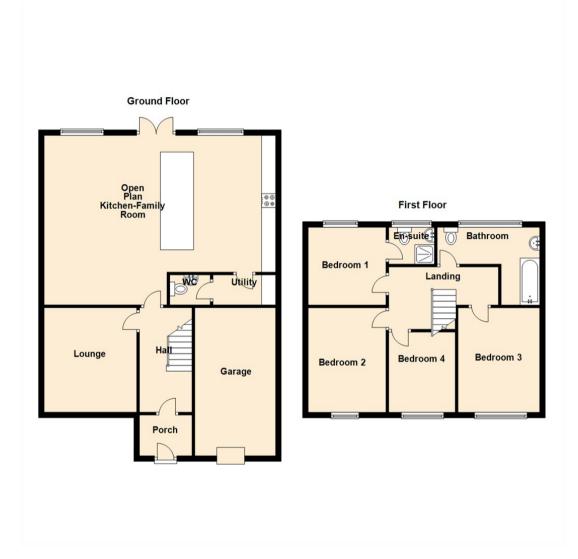

Internally the property briefly comprises to the ground floor: - entrance porch, hallway, lounge, and a fantastic kitchen/family room featuring modern fitted high-gloss units and complementing work surfaces, integrated appliances, a breakfast bar, French doors leading out to the rear and Velux windows. There is also a handy utility room and a ground floor w.c. To the first floor there are four generous bedrooms, the main with an en suite and there is a modern family bathroom/w.c. with shower over the L-shaped bath. The property also benefits from gas central heating and double glazing.

www.janforsterestates.com

Lounge 12'5" x 10'11" (3.79 x 3.33)

Kitchen/Family Room 25'10" x 19'11" (7.88 x 6.09)

Bedroom One 10'6" x 9'1" (3.21 x 2.79)

Bedroom Two 12'8" x 9'1" (3.88 x 2.79)

Bedroom Three 14'0" x 9'2" (4.28 x 2.81)

Bedroom Four 8'8" x 9'2" (2.66 x 2.81)

 Gosforth
 0191 236 2070

 Newcastle
 0191 284 4050

 High Heaton
 0191 270 1122

 Tynemouth
 0191 257 2000

 Low Fell
 0191 487 0800

 Property Management Centre
 0191 236 2680