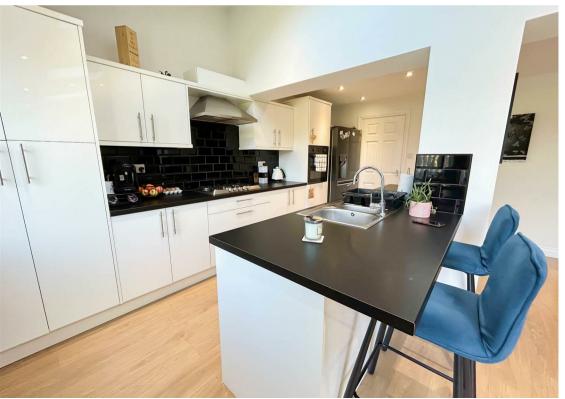

Internally the property briefly comprises to the ground floor: - entrance porch, hallway, lounge, and a fantastic kitchen/family room featuring modern fitted high-gloss units and complementing work surfaces, integrated appliances, a breakfast bar, French doors leading out to the rear and Velux windows. There is also a handy utility room and a ground floor w.c. To the first floor there are four generous bedrooms, the main with an en suite and there is a modern family bathroom/w.c. with shower over the L-shaped bath. The property also benefits from gas central heating and double glazing.

www.janforsterestates.com

Lounge 12'5" x 10'11" (3.79 x 3.33)

Kitchen/Family Room 25'10" x 19'11" (7.88 x 6.09)

Bedroom One 10'6" x 9'1" (3.21 x 2.79)

Bedroom Two 12'8" x 9'1" (3.88 x 2.79)

Bedroom Three 14'0" x 9'2" (4.28 x 2.81)