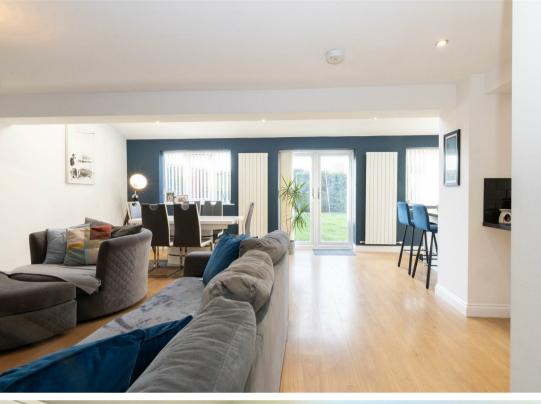

Internally the property briefly comprises to the ground floor: - entrance porch, hallway, lounge, and a fantastic kitchen/family room featuring modern fitted high-gloss units and complementing work surfaces, integrated appliances, a breakfast bar, French doors leading out to the rear and Velux windows. There is also a handy utility room and a ground floor w.c. To the first floor there are four generous bedrooms, the main with an en suite and there is a modern family bathroom/w.c. with shower over the L-shaped bath. The property also benefits from gas central heating and double glazing.

www.janforsterestates.com

Lounge 12'5" x 10'11" (3.79 x 3.33)

Kitchen/Family Room 25'10" x 19'11" (7.88 x 6.09)

Bedroom One 10'6" x 9'1" (3.21 x 2.79)

Bedroom Two 12'8" x 9'1" (3.88 x 2.79)

Bedroom Three 14'0" x 9'2" (4.28 x 2.81)