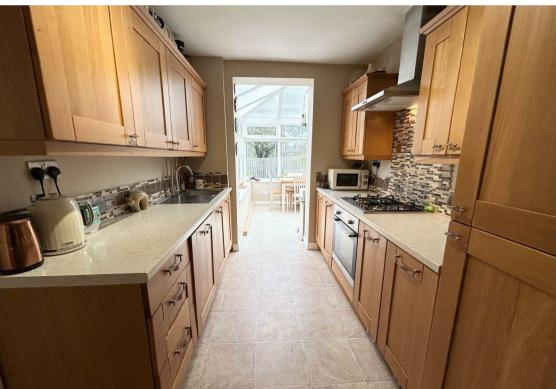

Internally the tastefully decorated accommodation briefly comprises to the ground floor: - entrance hallway with turn around staircase and storage underneath, dining room, kitchen with fitted units and integrated oven and hob, bright and airy lounge with French doors opening to the rear, and a sunny conservatory also leading to the rear garden. Additionally, there is a ground floor bedroom and a wet room. To the first floor there are three double bedrooms, and a modern tiled family bathroom/w.c. featuring a vanity unit with storage. The property further benefits from gas central heating, double glazing and hatch and ladder access to a fully boarded loft with a Velux window.