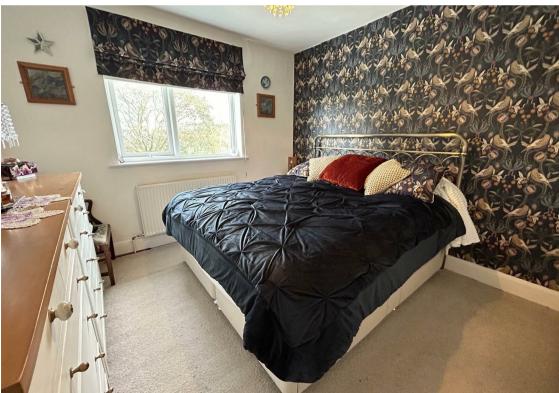

Internally the tastefully decorated accommodation briefly comprises to the ground floor: - entrance hallway with turn around staircase and storage underneath, dining room, kitchen with fitted units and integrated oven and hob, bright and airy lounge with French doors opening to the rear, and a sunny conservatory also leading to the rear garden. Additionally, there is a ground floor bedroom and a wet room. To the first floor there are three double bedrooms, and a modern tiled family bathroom/w.c. featuring a vanity unit with storage. The property further benefits from gas central heating, double glazing and hatch and ladder access to a fully boarded loft with a Velux window.