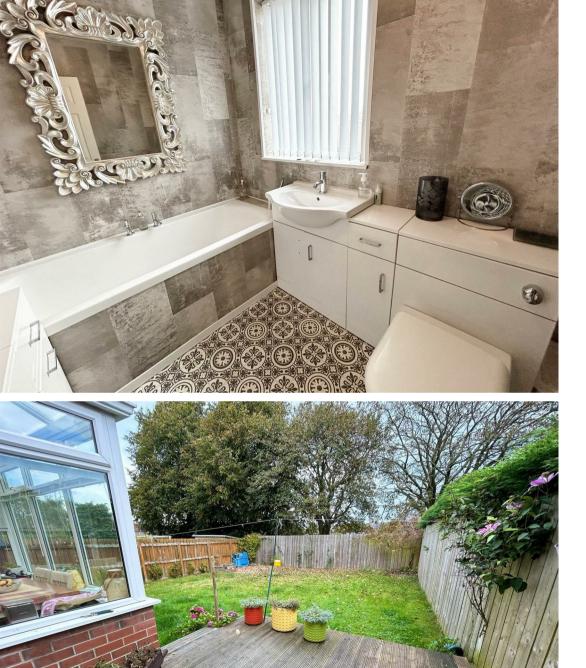

Internally the tastefully decorated accommodation briefly comprises to the ground floor: - entrance hallway with turn around staircase and storage underneath, dining room, kitchen with fitted units and integrated oven and hob, bright and airy lounge with French doors opening to the rear, and a sunny conservatory also leading to the rear garden. Additionally, there is a ground floor bedroom and a wet room. To the first floor there are three double bedrooms, and a modern tiled family bathroom/w.c. featuring a vanity unit with storage. The property further benefits from gas central heating, double glazing and hatch and ladder access to a fully boarded loft with a Velux window.

Externally there is a paved driveway to the front for off street parking and there is a garden to the rear with a decked area and lawn.

For more information and to book a viewing please call our Gosforth team on 0191 236 2070.