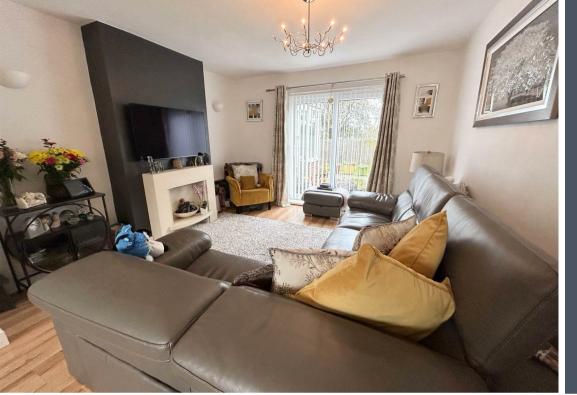

Internally the tastefully decorated accommodation briefly comprises to the ground floor: - entrance hallway with turn around staircase and storage underneath, dining room, kitchen with fitted units and integrated oven and hob, bright and airy lounge with French doors opening to the rear, and a sunny conservatory also leading to the rear garden. Additionally, there is a ground floor bedroom and a wet room. To the first floor there are three double bedrooms, and a modern tiled family bathroom/w.c. featuring a vanity unit with storage. The property further benefits from gas central heating, double glazing and hatch and ladder access to a fully boarded loft with a Velux window.