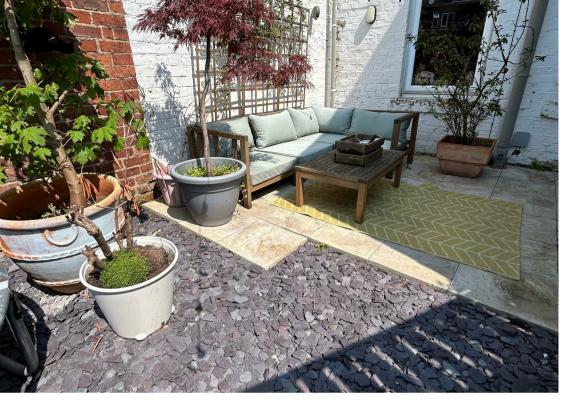

Internally the recently refurbished accommodation briefly comprises: entrance hall, lounge with feature fireplace, kitchen, two good sized bedrooms and a shower room/wc. The property further benefits from gas central heating and double glazing. Externally there is a charming yard to the rear with a patio area.