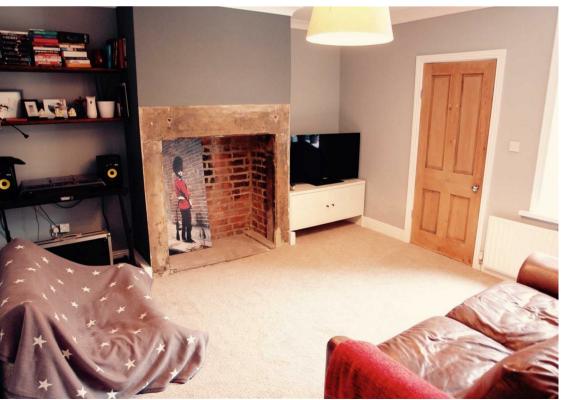

Internally the recently refurbished accommodation briefly comprises: entrance hall, lounge with feature fireplace, kitchen, two good sized bedrooms and a shower room/wc. The property further benefits from gas central heating and double glazing. Externally there is a charming yard to the rear with a patio area.