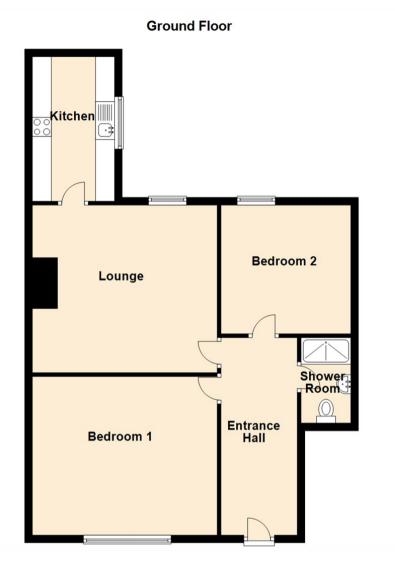

Internally the recently refurbished accommodation briefly comprises: entrance hall, lounge with feature fireplace, kitchen, two good sized bedrooms and a shower room/wc. The property further benefits from gas central heating and double glazing. Externally there is a charming yard to the rear with a patio area.