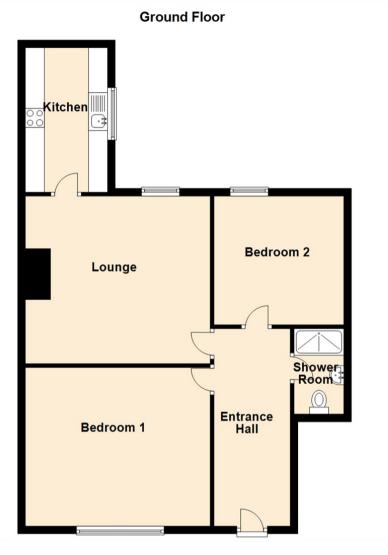

Internally the recently refurbished accommodation briefly comprises: - entrance hall, lounge with feature fireplace, kitchen, two good sized bedrooms and a shower room/wc. The property further benefits from gas central heating and double glazing. Externally there is a charming yard to the rear with a patio area.