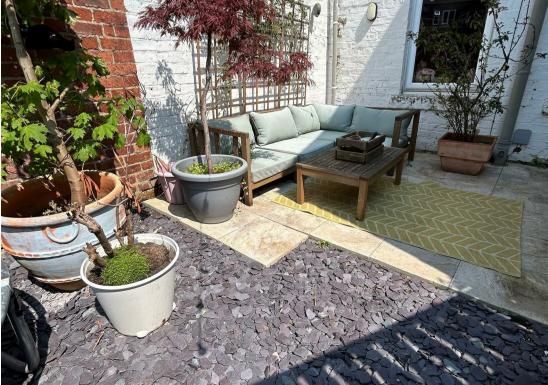

Internally the recently refurbished accommodation briefly comprises: - entrance hall, lounge with feature fireplace, kitchen, two good sized bedrooms and a shower room/wc. The property further benefits from gas central heating and double glazing. Externally there is a charming yard to the rear with a patio area.