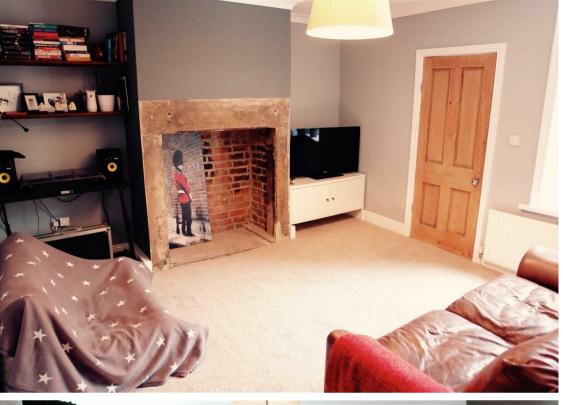

Internally the recently refurbished accommodation briefly comprises: - entrance hall, lounge with feature fireplace, kitchen, two good sized bedrooms and a shower room/wc. The property further benefits from gas central heating and double glazing. Externally there is a charming yard to the rear with a patio area.