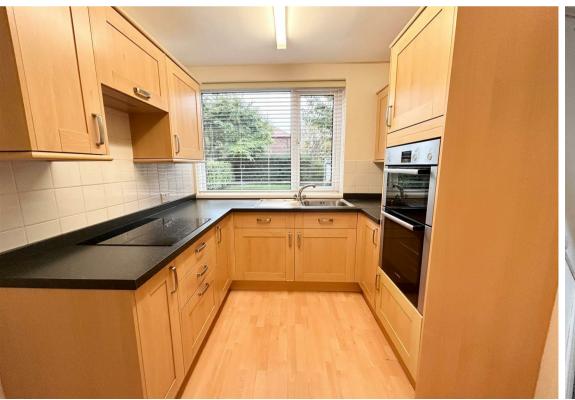

Briefly comprising to the ground floor: - entrance hallway, lounge, dining room, kitchen with fitted wall and floor units, handy utility room and ground floor WC. To the first floor, there are three good sized bedrooms, a family bathroom and separate w.c. The property further benefits from gas central heating and double glazing.