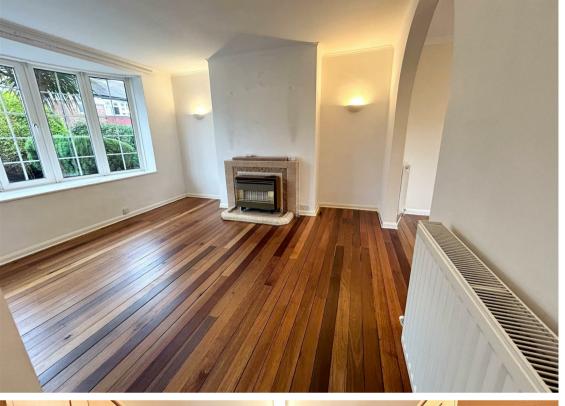

Briefly comprising to the ground floor: - entrance hallway, lounge, dining room, kitchen with fitted wall and floor units, handy utility room and ground floor WC. To the first floor, there are three good sized bedrooms, a family bathroom and separate w.c. The property further benefits from gas central heating and double glazing.