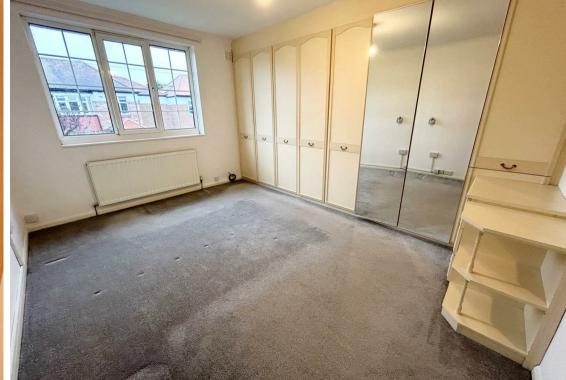

Briefly comprising to the ground floor: - entrance hallway, lounge, dining room, kitchen with fitted wall and floor units, handy utility room and ground floor WC. To the first floor, there are three good sized bedrooms, a family bathroom and separate w.c. The property further benefits from gas central heating and double glazing.