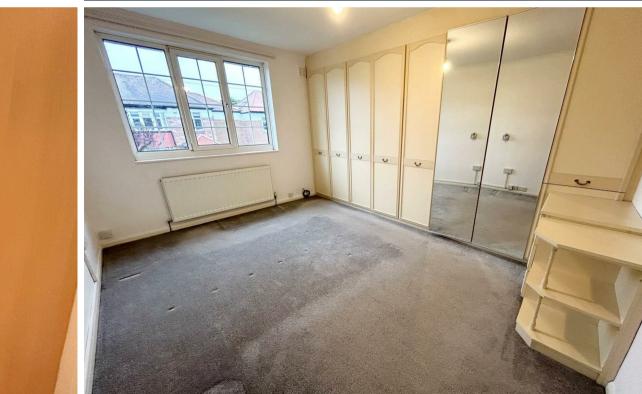

Briefly comprising to the ground floor: - entrance hallway, lounge, dining room, kitchen with fitted wall and floor units, handy utility room and ground floor WC. To the first floor, there are three good sized bedrooms, a family bathroom and separate w.c. The property further benefits from gas central heating and double glazing.