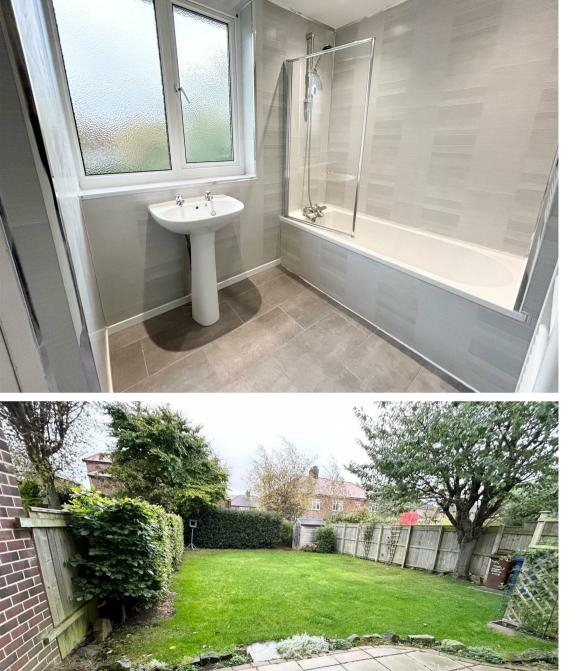

Briefly comprising to the ground floor: - entrance hallway, lounge, dining room, kitchen with fitted wall and floor units, handy utility room and ground floor WC. To the first floor, there are three good sized bedrooms, a family bathroom and separate w.c. The property further benefits from gas central heating and double glazing.

Externally there is a garden to the front and a driveway for off street parking leading to the attached garage. There is also a garden to the rear.

For more information and to book your viewing, please contact our Gosforth sales team on 0191 236 2070.