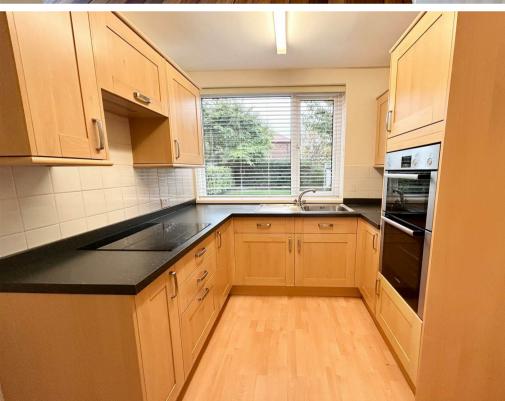

Briefly comprising to the ground floor: - entrance hallway, lounge, dining room, kitchen with fitted wall and floor units, handy utility room and ground floor WC. To the first floor, there are three good sized bedrooms, a family bathroom and separate w.c. The property further benefits from gas central heating and double glazing.