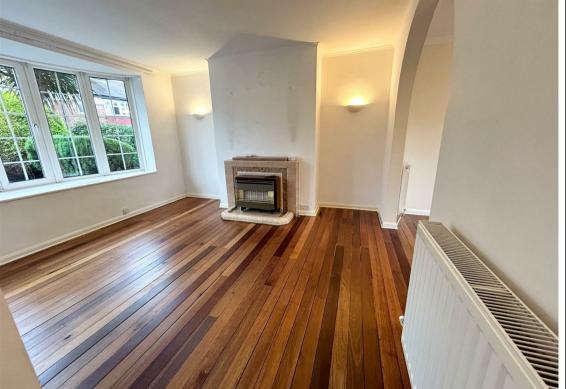

Briefly comprising to the ground floor: - entrance hallway, lounge, dining room, kitchen with fitted wall and floor units, handy utility room and ground floor WC. To the first floor, there are three good sized bedrooms, a family bathroom and separate w.c. The property further benefits from gas central heating and double glazing.