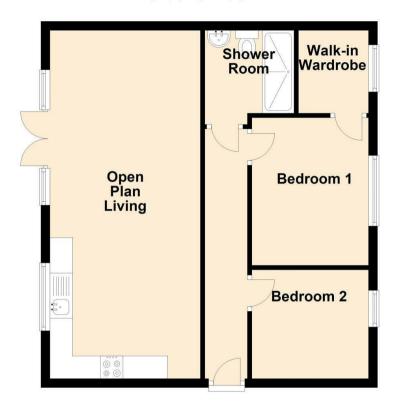

The property is within easy access to a range of local amenities, public transport links, and the A1 motorway, with further amenities available in Gosforth and Newcastle city centre.

This apartment briefly comprises:- an entrance hall, two bedrooms- the main one benefiting from a walk-in wardrobe, modern three-piece shower room WC, and an open plan lounge-kitchen-dining area with fitted units and French doors leading to a patio area. Externally, the property further benefits from a patio area, allocated parking, bike store, and communal gardens.

www.janforsterestates.com

Open Plan Area 25'5" x 10'10" (7.76 x 3.32)

Bedroom One 11'6" x 8'5" (3.52 x 2.58)

Bedroom Two 8'5" x 7'7" (2.58 x 2.33)