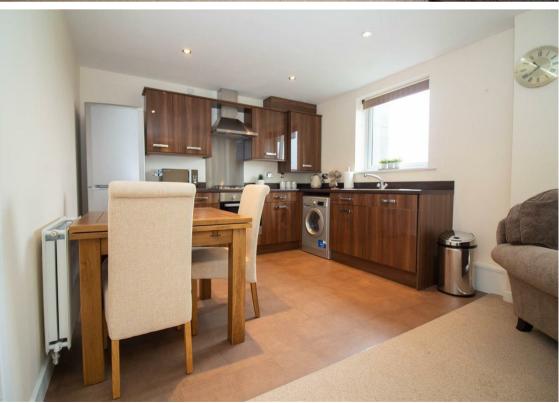

The property is within easy access to a range of local amenities, public transport links, and the A1 motorway, with further amenities available in Gosforth and Newcastle city centre.

This apartment briefly comprises:- an entrance hall, two bedrooms- the main one benefiting from a walk-in wardrobe, modern three-piece shower room WC, and an open plan lounge-kitchen-dining area with fitted units and French doors leading to a patio area. Externally, the property further benefits from a patio area, allocated parking, bike store, and communal gardens.

www.janforsterestates.com

Open Plan Area 25'5" x 10'10" (7.76 x 3.32)

Bedroom One 11'6" x 8'5" (3.52 x 2.58)

Bedroom Two 8'5" x 7'7" (2.58 x 2.33)