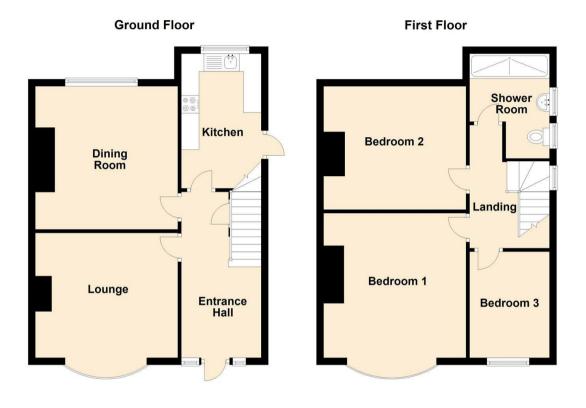

Immaculately presented throughout, the property briefly comprises:- entrance hall with original panelling, lounge featuring bay window, dining room and a kitchen with floor and wall units giving access to the rear garden. Off the landing to the first floor, there are three spacious bedrooms and a modern three-piece family shower room WC. Externally, there is a well-presented garden to the front with a driveway offering off-street parking, which leads to the garage, and a West-facing rear garden- an ideal space to unwind in during the long summer nights.

## **Tenure**

The agent understands the property to be freehold. However, this should be confirmed with a licenced legal representative.

Council Tax band \*C\*

Lounge 11'5" x 13'0" (3.50 x 3.98)

Dining Room 12'4" x 13'8" (3.76 x 4.19)

Kitchen 6'10" x 12'6" (2.10 x 3.83)

Bedroom One 12'5" x 11'3" (3.81 x 3.43)

Bedroom Two 11'3" x 12'1" (3.43 x 3.70)

Bedroom Three 8'2" x 8'11" (2.50 x 2.73)