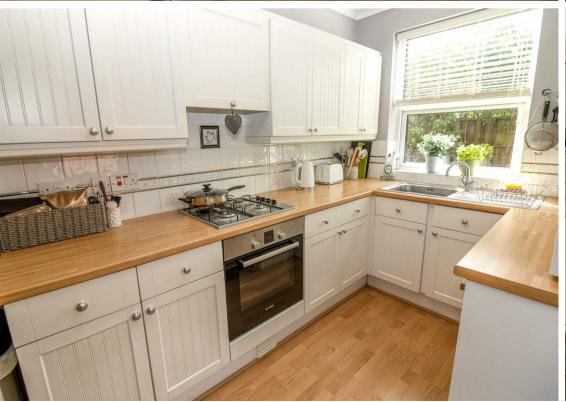

Immaculately presented throughout, the property briefly comprises:- entrance hall with original panelling, lounge featuring bay window, dining room and a kitchen with floor and wall units giving access to the rear garden. Off the landing to the first floor, there are three spacious bedrooms and a modern three-piece family shower room WC. Externally, there is a well-presented garden to the front with a driveway offering off-street parking, which leads to the garage, and a West-facing rear garden- an ideal space to unwind in during the long summer nights.

Kitchen 6'10" x 12'6" (2.10 x 3.83)

Bedroom One 12'5" x 11'3" (3.81 x 3.43)

Bedroom Two 11'3" x 12'1" (3.43 x 3.70)

Bedroom Three 8'2" x 8'11" (2.50 x 2.73)