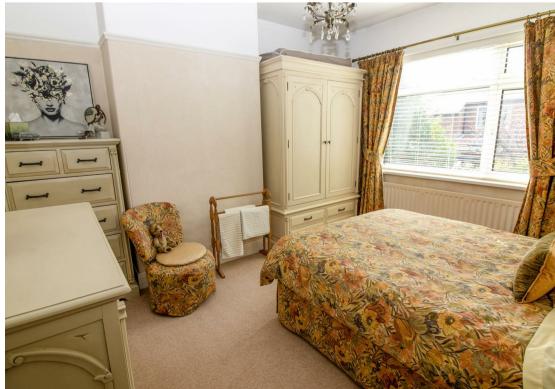

Immaculately presented throughout, the property briefly comprises:- entrance hall with original panelling, lounge featuring bay window, dining room and a kitchen with floor and wall units giving access to the rear garden. Off the landing to the first floor, there are three spacious bedrooms and a modern three-piece family shower room WC. Externally, there is a well-presented garden to the front with a driveway offering off-street parking, which leads to the garage, and a West-facing rear garden- an ideal space to unwind in during the long summer nights.

Kitchen 6'10" x 12'6" (2.10 x 3.83)

Bedroom One 12'5" x 11'3" (3.81 x 3.43)

Bedroom Two 11'3" x 12'1" (3.43 x 3.70)

Bedroom Three 8'2" x 8'11" (2.50 x 2.73)