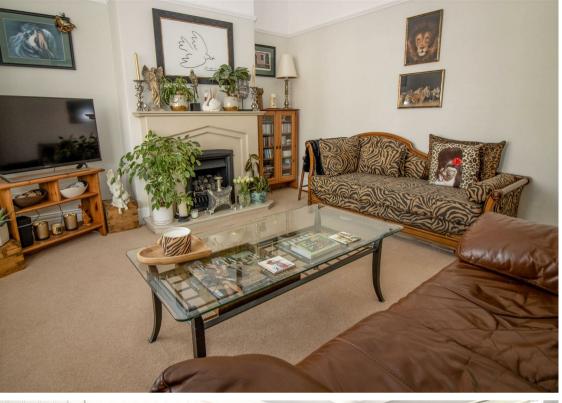

Immaculately presented throughout, the property briefly comprises:- entrance hall with original panelling, lounge featuring bay window, dining room and a kitchen with floor and wall units giving access to the rear garden. Off the landing to the first floor, there are three spacious bedrooms and a modern three-piece family shower room WC. Externally, there is a well-presented garden to the front with a driveway offering off-street parking, which leads to the garage, and a West-facing rear garden- an ideal space to unwind in during the long summer nights.

## **Tenure**

The agent understands the property to be freehold. However, this should be confirmed with a licenced legal representative.

Council Tax band \*C\*

Lounge 11'5" x 13'0" (3.50 x 3.98)

Dining Room 12'4" x 13'8" (3.76 x 4.19)