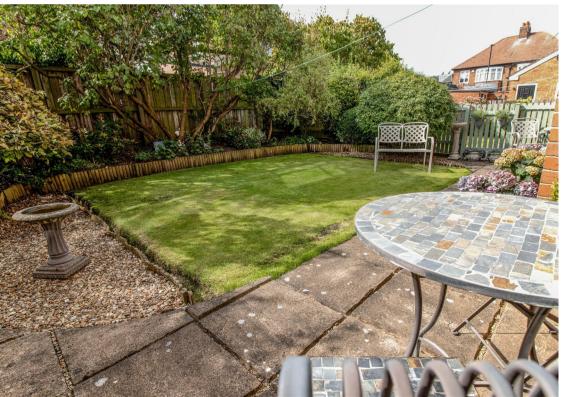

Immaculately presented throughout, the property briefly comprises:- entrance hall with original panelling, lounge featuring bay window, dining room and a kitchen with floor and wall units giving access to the rear garden. Off the landing to the first floor, there are three spacious bedrooms and a modern three-piece family shower room WC. Externally, there is a well-presented garden to the front with a driveway offering off-street parking, which leads to the garage, and a West-facing rear garden- an ideal space to unwind in during the long summer nights.