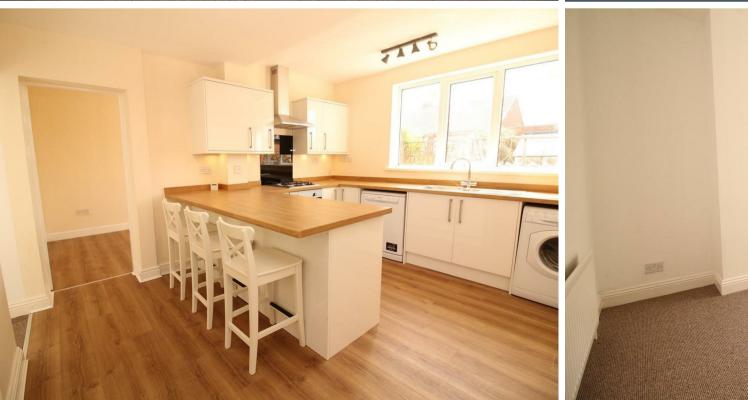

The property briefly comprises: - entrance hallway leading into a bright and airy lounge, fitted kitchen with a range of wall and floor units and access to the dining room and rear garden, three good-sized bedrooms and a family bathroom/w.c. fitted with shower over the p-shaped bath.