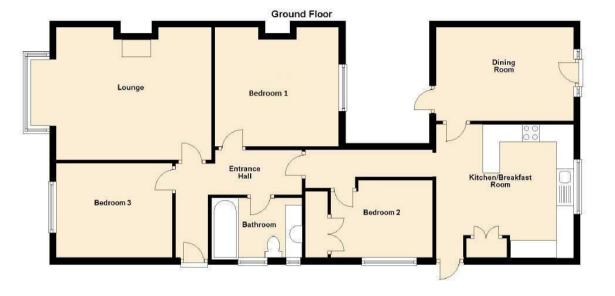

The property briefly comprises: - entrance hallway leading into a bright and airy lounge, fitted kitchen with a range of wall and floor units and access to the dining room and rear garden, three good-sized bedrooms and a family bathroom/w.c. fitted with shower over the p-shaped bath.

### Tenure

The agent understands the property to be freehold. However, this should be confirmed with a licenced legal representative.

Council Tax band \*B\*.

Lounge 12'7" x 26'8" (3.85 x 8.15) Dining Room 7'6" x 13'3" (2.29 x 4.04) Kitchen 13'4" x 12'9" (4.08 x 3.90) Bedroom One 10'9" x 10'2" (3.30 x 3.10) Bedroom Two 10'7" x 8'8" (3.24 x 2.66) Bedroom Three 9'5" x 11'0" (2.88 x 3.37)