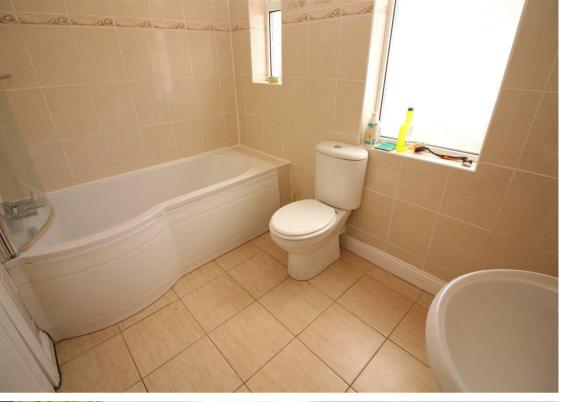

The property briefly comprises: - entrance hallway leading into a bright and airy lounge, fitted kitchen with a range of wall and floor units and access to the dining room and rear garden, three good-sized bedrooms and a family bathroom/w.c. fitted with shower over the p-shaped bath.