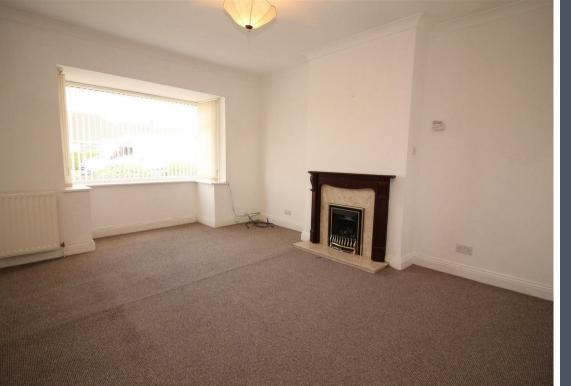

The property briefly comprises: - entrance hallway leading into a bright and airy lounge, fitted kitchen with a range of wall and floor units and access to the dining room and rear garden, three good-sized bedrooms and a family bathroom/w.c. fitted with shower over the p-shaped bath.